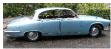

## **Enginuity Auction**

Tuesday, September 27th 2011

401 1968 Jaguar 420, odometer showing 84,916 miles. \$2,500 - \$5,000

German microscope by E.Leitz Wetzlar(No.80790) in a fitted mahogany case w.lenses.