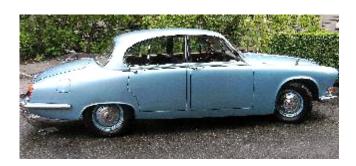

## **Enginuity Auction**

Tuesday, September 27th 2011

401 1968 Jaguar 420, odometer showing 84,916 miles. \$2,500 - \$5,000

German microscope by E.Leitz Wetzlar(No.80790) in a fitted mahogany case w.lenses.