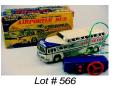

## **Playland Auction**

Tuesday, November 29th 2011

| 401 | PGO Scooter with helmet and cover, etc.<br>\$500 - \$1,000 |  |
|-----|------------------------------------------------------------|--|
| 402 | 1940's Noma Woodies train.                                 |  |
| 403 | \$30 - \$60<br>1970's M-T Co. Engineer Loco.               |  |
| 404 | \$40 - \$60<br>1960's M-T Co. Mickey Mouse Scooter toy.    |  |
| 405 | \$60 - \$80<br>1960's M-T Co. Tom Handcar toy.             |  |
| 406 | \$60 - \$80<br>1960's M-T Co. Mickey Mouse loco.           |  |
| 407 | \$40 - \$60<br>1940's Noma Woodies truck.                  |  |
| 408 | \$50 - \$75<br>1950's Noma Mary and lamb nite lite.        |  |
| 409 | \$30 - \$50<br>1950's Noma Puss N' Boots lamp.             |  |
| 703 | \$30 - \$50                                                |  |