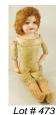

**473** Japanese doll w.bisque head & hands & composition feet & kid body, length 15 in.

\$50 - \$100

Lot # 474 Doll with bisque head & hands & kid body marked 474 A.M. 5 1/2 DEP- 370, length 24 in. \$100 - \$150 Composition black baby doll in a red polkadot 475 dress, length 14 inches. \$25 - \$50 Composition doll, green, 9", circa 1940. 476 \$15 - \$30 Composition doll, boy, 16", circa 1940. 477 \$20 - \$40 Compostion doll, pink bonnet, circa 1940. 478 \$20 - \$40 1910ca FAM Doll. 479 \$20 - \$40 Two games tables. 480 \$10 - \$20 The Triumph Book for Girls. 481 \$10 - \$20 1960's T-N Co. Bartender. 482 \$75 - \$100 483 Two Disney prints. \$5 - \$10 484 Happytime wagon. \$25 - \$50