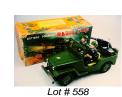

## **Playland Auction**

Tuesday, November 29th 2011

| 401 | PGO Scooter with helmet and cover, etc.<br>\$500 - \$1,000 |  |
|-----|------------------------------------------------------------|--|
| 402 | 1940's Noma Woodies train.                                 |  |
| 403 | \$30 - \$60<br>1970's M-T Co. Engineer Loco.               |  |
| 404 | \$40 - \$60<br>1960's M-T Co. Mickey Mouse Scooter toy.    |  |
| 405 | \$60 - \$80<br>1960's M-T Co. Tom Handcar toy.             |  |
| 406 | \$60 - \$80<br>1960's M-T Co. Mickey Mouse loco.           |  |
| 407 | \$40 - \$60<br>1940's Noma Woodies truck.                  |  |
| 408 | \$50 - \$75<br>1950's Noma Mary and lamb nite lite.        |  |
| 409 | \$30 - \$50<br>1950's Noma Puss N' Boots lamp.             |  |
| 703 | \$30 - \$50                                                |  |