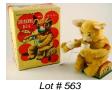

560

Lot # 562

**562** 1950's Y Co. Bubble Blowing Monkey toy.

\$75 - \$100

\$20 - \$30

**563** 1950's Y Co. Drinking Dog brown legs toy. \$50 - \$75

Lot # 564

**564** 1950's Linemar Yummy Yum Kitten toy.

\$60 - \$80

**565** 1950's T-N Co. Piano Pooch toy.

\$60 - \$80

- **567** 1960's Y Co. Happy n Sad Magic Face Clown toy. \$50 - \$75
- 568 Two Japanese metal cars. \$10 - \$15
- 569 Celluloid Kewpie doll in a pink dress, length 8 inches.\$25 \$50