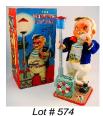

**437** 1950's T-N Co. Police No.5 toy.

438 1950's K Co. wind-up Space Dog toy.

|       | Lot # 439                            |                |
|-------|--------------------------------------|----------------|
| 439   | 1960's S-H Apollo Super Space Capsu  |                |
| 440   | 1950's K Co. Jolly bear drummer boy. | \$75 - \$100   |
| 440   | 1950'S K CO. Jolly bear drummer boy. | \$30 - \$50    |
| 441   | 1950's ALPS Fishing bear.            | • •            |
|       |                                      | \$50 - \$75    |
| 442   | T-N Co. Japan Solar X toy.           | \$40 - \$50    |
| 443   | 1950's San Co. Musical Bulldog toy.  | φ40 - φ50      |
|       |                                      | \$50 - \$75    |
| 444   | 1930's Animated Climbing tractor.    |                |
| A 4 E | Antique cribberge beerd beek abone   | \$75 - \$100   |
| 445   | Antique cribbage board, book shape.  | \$20 - \$30    |
| 446   | Wooden cased set of chess pieces.    | <i>+_0 +00</i> |
|       |                                      | \$25 - \$50    |
| 447   | German toy steam engine.             | <u> </u>       |
| 448   | 1940's Noma car and trailer.         | \$25 - \$50    |
| 440   |                                      | \$50 - \$60    |
|       |                                      |                |