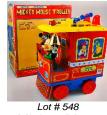

547 1950's Linemar Sleeping Baby Bear toy. \$75 - \$100

**548** 1960's M-T Co. Mickey Mouse Trolley toy. \$60 - \$80

**549** 1950's Y Co. Cragston Crapshooter toy. \$75 - \$100

- 550 1950's Alps Smoking & Shoe Shining Panda toy. \$75 - \$100
- 551 Lot of loose dolls.