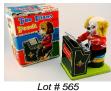

\$60 - \$80

**565** 1950's T-N Co. Piano Pooch toy.

\$60 - \$80

- **567** 1960's Y Co. Happy n Sad Magic Face Clown toy. \$50 - \$75
- 568 Two Japanese metal cars. \$10 - \$15
- 569 Celluloid Kewpie doll in a pink dress, length 8 inches.\$25 \$50