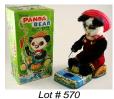

570 1950's Alps Co. Fishing Panda Bear toy.

\$50 - \$75

\$75 - \$100

571 1950's Y Co. Hungry Baby Bear toy.

5721960's Alps Flexie The Pocket Monkey toy.\$40 - \$60

**573** 1960's T-N Co. Dozo The Steaming Clown toy. \$50 - \$100