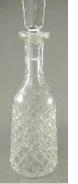

## 684 Chobi carpet.

\$250 - \$500

Lot # 685 685 Waterford cut crystal decanter with stopper, overall height 13 in. \$75 - \$125 686 Middle Eastern hand beaten copper pitcher. \$20 - \$30 687 Six cut Tudor sherber glasses. \$15 - \$30 688 Oak Art Deco umbrella stand. \$40 - \$60 689 Baluchi rug. \$100 - \$200 690 Art Deco oak side cabinet. \$25 - \$50 691 Gilt framed etched glass mirror. \$20 - \$40