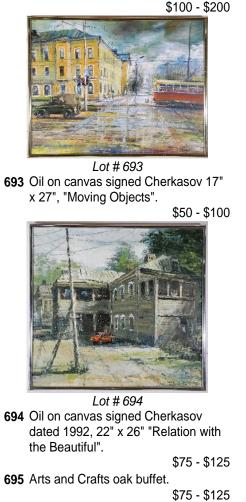

# **Decorative Arts Auction**

Tuesday, June 5th 2012

|     | Sterling silver mounted dres<br>and two compacts.     | sser frame                        | <b>419</b> Cased set of plated flatware.<br>\$25 - \$50                                                                                                                                                                                                                                                                                                                                                                                                                                                                                                                                                                                                                                                                                                                                                                                                                                                                                                                                         |
|-----|-------------------------------------------------------|-----------------------------------|-------------------------------------------------------------------------------------------------------------------------------------------------------------------------------------------------------------------------------------------------------------------------------------------------------------------------------------------------------------------------------------------------------------------------------------------------------------------------------------------------------------------------------------------------------------------------------------------------------------------------------------------------------------------------------------------------------------------------------------------------------------------------------------------------------------------------------------------------------------------------------------------------------------------------------------------------------------------------------------------------|
|     | ·                                                     | \$30 - \$50                       | <b>420</b> Roger and Co. soup terrine with ladle.                                                                                                                                                                                                                                                                                                                                                                                                                                                                                                                                                                                                                                                                                                                                                                                                                                                                                                                                               |
|     | Lot of scent bottles, etc.                            | \$25 - \$50                       | \$25 - \$50                                                                                                                                                                                                                                                                                                                                                                                                                                                                                                                                                                                                                                                                                                                                                                                                                                                                                                                                                                                     |
| 403 | Chandelier drops.                                     | \$10 - \$20                       | <b>421</b> Three pieces of Carlton Ware.<br>\$15 - \$30                                                                                                                                                                                                                                                                                                                                                                                                                                                                                                                                                                                                                                                                                                                                                                                                                                                                                                                                         |
| 404 | Pewter necklace.                                      | \$10 - \$15                       | <b>422</b> Walnut credenza. \$50 - \$100                                                                                                                                                                                                                                                                                                                                                                                                                                                                                                                                                                                                                                                                                                                                                                                                                                                                                                                                                        |
| 405 | Art glass owl motif paperwe                           |                                   |                                                                                                                                                                                                                                                                                                                                                                                                                                                                                                                                                                                                                                                                                                                                                                                                                                                                                                                                                                                                 |
|     | Art glass vase with painted decoration.               | \$10 - \$15                       | A LAND                                                                                                                                                                                                                                                                                                                                                                                                                                                                                                                                                                                                                                                                                                                                                                                                                                                                                                                                                                                          |
| 407 | Silver mounted jewelry box.                           | \$50 - \$75                       | 1.3t                                                                                                                                                                                                                                                                                                                                                                                                                                                                                                                                                                                                                                                                                                                                                                                                                                                                                                                                                                                            |
|     | Ceramic figure of an Asian signed E.L.(Edith Lansdowr |                                   | 200                                                                                                                                                                                                                                                                                                                                                                                                                                                                                                                                                                                                                                                                                                                                                                                                                                                                                                                                                                                             |
|     | Nan Lawson Cheney art po<br>bowl.                     |                                   | and the second |
|     | Nan Lawson Cheney art po<br>organizer.                |                                   | <i>Lot # 423</i><br><b>423</b> Mixed media on paper signed Orkina<br>dated 1994, "Out of Body                                                                                                                                                                                                                                                                                                                                                                                                                                                                                                                                                                                                                                                                                                                                                                                                                                                                                                   |
| 411 | Art pottery bowl.                                     | φ20 - φ30                         | Experience".<br>\$50 - \$100                                                                                                                                                                                                                                                                                                                                                                                                                                                                                                                                                                                                                                                                                                                                                                                                                                                                                                                                                                    |
| 412 | Art pottery dish signed Fulto                         | \$25 - \$50<br>on.<br>\$15 - \$30 | <b>424</b> Picture signed Uzilevsky, "Flowing<br>Springs".<br>\$50 - \$100                                                                                                                                                                                                                                                                                                                                                                                                                                                                                                                                                                                                                                                                                                                                                                                                                                                                                                                      |
| 413 | Art Nouveau decorated bea                             |                                   | <b>425</b> Oil painting on canvas signed<br>Meares '65.                                                                                                                                                                                                                                                                                                                                                                                                                                                                                                                                                                                                                                                                                                                                                                                                                                                                                                                                         |
| 414 | Cased set of bakelite handle                          | ed knives.<br>\$10 - \$15         | \$50 - \$75<br><b>426</b> Pair of Reed and Barton silver plate                                                                                                                                                                                                                                                                                                                                                                                                                                                                                                                                                                                                                                                                                                                                                                                                                                                                                                                                  |
| 415 | 5 small assorted color glass                          | s vases.<br>\$10 - \$15           | tear drop dishes.<br>\$20 - \$40                                                                                                                                                                                                                                                                                                                                                                                                                                                                                                                                                                                                                                                                                                                                                                                                                                                                                                                                                                |
| 416 | Turkoman mat.                                         | \$20 - \$30                       | <b>427</b> Teak nest of tables. \$10 - \$20                                                                                                                                                                                                                                                                                                                                                                                                                                                                                                                                                                                                                                                                                                                                                                                                                                                                                                                                                     |
| 417 | Oil on board signed with sy                           | mbol.<br>\$25 - \$50              | <b>428</b> Pair of marble pedestals, top diameter 13 1/2in.,height 19 1/2in.                                                                                                                                                                                                                                                                                                                                                                                                                                                                                                                                                                                                                                                                                                                                                                                                                                                                                                                    |
| 418 | Gilt framed mirror.                                   | \$25 - \$50                       | \$300 - \$500                                                                                                                                                                                                                                                                                                                                                                                                                                                                                                                                                                                                                                                                                                                                                                                                                                                                                                                                                                                   |