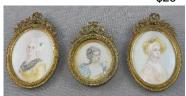

\$25 - \$50

Lot # 637 637 Three ormolu framed miniatures of young ladies.

\$75 - \$125

638 Royal Worcester china jug, No.1094, height 5 1/2 in.

\$75 - \$100

639 Lot of small Royal Worcester china leaf shaped dishes and a miniature bowl.