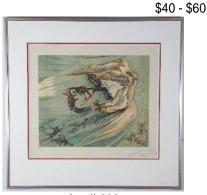

## 698 Side table.

Lot # 699 699 Lithograph signed Salvador Dali "Homage to Linda". \$250 - \$500 700 Pair of brass Art Nouveau pedestal vases. \$20 - \$30 701 Art Deco mahogany bookcase. \$100 - \$200 702 Lot of "Dresden" china \$50 - \$100 703 Pair of Copeland and Garrett china painted cups and saucers. \$25 - \$50 704 Two Black Forest style carved bears. \$20 - \$30 705 Four pieces of misc. Dresden china. \$50 - \$100 706 Arts and Crafts style leaded glass lamp. \$75 - \$125 707 Victorian style carved upholstered