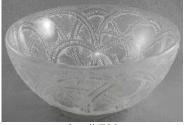

760 Moorcroft art pottery floral decorated shallow dish, diameter 4 1/2 in. \$40 - \$60

Lot # 761 761 Moorcroft art pottery vase-leaf and berry design, height 4 3/4 in. \$100 - \$150

Lot # 762 762 Moorcroft art pottery vase-leaf and berry design, height 6 1/2 in. \$150 - \$250