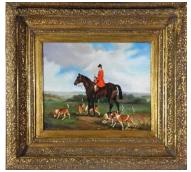

*Lot #* 735 735 Oil on panel signed A.Kevin, 12 in. x 16 in., "Fox Hunt". \$100 - \$200

**736** Art Deco hanging mirror.

\$20 - \$40

Lot # 718 718 Austrian ceramic brown glazed art pottery three handled vase, height 11 1/2 in. \$50 - \$100 719 Bronze signed Mene height 18" "Mountain Goat". \$150 - \$250 720 Pair of brass pricket candlesticks. \$40 - \$60 721 Marble inset side table. \$100 - \$150 722 Arts and Crafts oak armchair. \$125 - \$150 723 Oil on canvas signed Paul Nicholls,