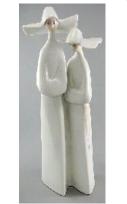

Lot # 729 729 Lladro porcelain figure group- Two Standing Nuns, height 13 in. \$50 - \$100

| 559 | Pair of glass scent bottles mounted in a travelling leather case. | 577 | Spode "Chelsea Garden" china dinner ware.              |
|-----|-------------------------------------------------------------------|-----|--------------------------------------------------------|
|     | \$50 - \$75                                                       |     | \$100 - \$200                                          |
| 560 | Five pieces of Dresden china.                                     | 578 | Oak dining room table.                                 |
|     | \$25 - \$50                                                       |     | \$50 - \$100                                           |
| 561 | Four pieces of Dresden china.<br>\$40 - \$60                      | 579 | Set of six upholstered dining chairs.<br>\$150 - \$250 |
| 562 | Lot of silhouettes.                                               | 580 | Pair of miniature upholstered                          |
|     | \$25 - \$50                                                       |     | armchairs.                                             |
| 563 | Lot of fans.<br>\$25 - \$50                                       | 591 | \$50 - \$100<br>Pair of Middle Eastern candle          |
| 564 | Oil on canvas signed Lori J '68, 26 in.                           | 501 | holders.                                               |
| 504 | x 35 in., "Pounding Surf".                                        |     | \$40 - \$60                                            |
|     | \$75 - \$150                                                      | 582 | Mashad carpet.                                         |
| 565 | Oak framed print of a standing nude.                              |     | \$200 - \$300                                          |
| 566 | \$15 - \$30<br>Royal Crown Derby "Mikado" pattern                 | 583 | Three Victorian style upholstered armchairs.           |
|     | china.                                                            |     | \$100 - \$200                                          |
|     | \$50 - \$100                                                      | 584 | Upholstered carved frame sofa.                         |
| 567 | Art Deco inlaid dresser.                                          |     | \$200 - \$300                                          |
| 500 | \$50 - \$75                                                       | 585 | Walnut hall table.<br>\$40 - \$60                      |
| 568 | Inlaid mahogany side chair with upholstered seat.                 | 586 | Unframed cartoon.                                      |
|     | \$20 - \$40                                                       | 500 | \$20 - \$30                                            |
| 569 | Quilted watercolour wall panel.                                   | 587 | Qum prayer rug.                                        |
|     | \$50 - \$75                                                       |     | \$100 - \$150                                          |
| 570 | Nepalese hand embroidered tapestry.                               | 588 | Print after Picasso 20 x 12 1/2"<br>"white Clown".     |
|     | \$100 - \$150                                                     |     | \$10 - \$20                                            |
| 571 | Art Deco walnut inlaid bed.                                       | 589 | Carved walnut writing table.                           |
|     | \$25 - \$50                                                       |     | \$200 - \$300                                          |
| 572 | Asian watercolour, "Bird in Blossom Tree".                        |     | Three pieces of misc. Dresden china.<br>\$25 - \$50    |
|     | \$35 - \$55                                                       | 591 | Continental pierced and painted                        |
| 573 | Fruitwood upholstered bench.<br>\$25 - \$50                       |     | china two handled oval shaped dish, length 11 in.      |
| 574 | Pair of candlestick chandeliers.                                  |     | \$50 - \$75                                            |
|     | \$50 - \$100                                                      | 592 | Dresden china pierced compote.                         |
| 575 | Settee with two armchairs.                                        |     | \$40 - \$60                                            |
| 576 | \$150 - \$250<br>Brass and glass coffee table.                    |     |                                                        |
| 5/0 | \$25 - \$50                                                       |     |                                                        |
|     | <i>φ</i> 20 <i>φ</i> 00                                           |     |                                                        |