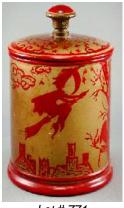

\$15 - \$30

Lot # 771 771 Red lustre jar with cover signed Bernard Moore, height 5 1/4 in. \$200 - \$300 **763** Moorcroft art pottery bowl, diameter 4 1/8 in. \$50 - \$75

Lot # 764 764 Terracotta figure of a seated man s. Dalou Sevres w. impressed mark, I.3in.ht.3 in.