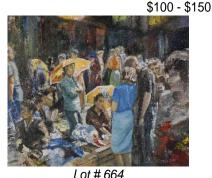

## 663 Chobi rug.

664 Oil on canvas signed Cherkasov 18" x 23", "Bazaar".

\$50 - \$100

\$20 - \$30

- 665 Walnut folding dresser mirror. \$75 - \$125
- 666 Limoges hand painted circular platter signed J.P.\$10 \$20
- 667 Three piece walnut bedroom suite. \$200 - \$400
- 668 Turkoman rug.
- 669 Ten crystal decorated glasses. \$50 - \$75
- **670** Ormolu mounted octagonal shaped glass dresser box.