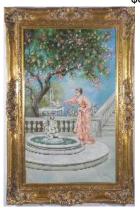

- 723 Oil on canvas signed Paul Nicholls, 19 in. x 35 in., "Dessert Bloom". \$100 - \$150
- 724 Antique lamp.
- \$20 \$40 **725** Copper kettle on warming stand.
  - \$25 \$50