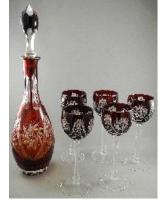

\$30 - \$50

Lot # 640 \$30 - \$60 640 Bohemian cut crystal decanter with red glass flashing and 5 glasses. \$10 - \$20 \$75 - \$125 641 Remington bronze "Coming through the Rye". \$200 - \$300 642 Leather inset mahogany demi-lune hunt table.