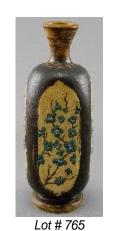

**765** Art pottery narrow necked vase signed Martin Bros. London Fulham, height 5 3/4 in.

\$500 - \$700

Lot # 766 766 Art glass bowl signed Lalique, diameter 9 inches. \$150 -

\$150 - \$300

| 429 | Italian tea cosy.              | \$30 - \$50      | 448 | Mixed media signed Karen Severson,<br>"Audubon Birds".                 |
|-----|--------------------------------|------------------|-----|------------------------------------------------------------------------|
| 430 | Decorative marble coffee ta    |                  |     | \$15 - \$30                                                            |
|     |                                | 100 - \$150      | 449 | Two art pottery vases.                                                 |
| 431 | Chobi rug.                     |                  |     | \$5 - \$10                                                             |
|     |                                | 100 - \$150      | 450 | Arab figurine.                                                         |
| 432 | Carlton Ware bowl with a B     | eswick           |     | \$25 - \$50                                                            |
|     | Ware bowl.                     |                  | 451 | Two screen prints by Ruth Dickson,                                     |
|     |                                | \$10 - \$20      |     | one limited edition 8/12, signed and                                   |
| 433 | Six Dutch tiles.               |                  |     | titled "Backyard Gossip".                                              |
|     |                                | \$60 - \$80      |     | \$20 - \$30                                                            |
| 434 | Pair of 1950's ceramic hang    |                  | 452 | Coloured print after Maxfield Parish                                   |
|     |                                | \$20 - \$40      |     | "Cassim in the Cave of the Forty                                       |
| 435 | Lot of misc. pottery.          |                  |     | Thieves".                                                              |
|     |                                | \$25 - \$50      | 450 | \$25 - \$50                                                            |
| 436 | Teak buffet.                   | · •              | 453 | Coloured print after Maxfield Parish<br>"The King of the Black Isles". |
|     |                                | \$75 - \$125     |     | \$25 - \$50                                                            |
| 437 | Chobi carpet.                  |                  | 454 | Col.print after Maxfield Parish-                                       |
|     |                                | 250 - \$500      | -3- | "Prince Godadad His Brothers & The                                     |
| 438 | Gilt metal and crystal floor I |                  |     | Princess of Deryabar".                                                 |
| 400 |                                | \$50 - \$100     |     | \$25 - \$50                                                            |
| 439 | Vinyl upholstered armchair.    | \$25 - \$50      | 455 | Three American photographs.                                            |
| 440 | White plant stand.             | φ20 - φ00        |     | \$15 - \$30                                                            |
| 440 | white plant stand.             | \$20 - \$30      | 456 | 30 pieces of Waterford crystal.                                        |
| 441 | Gilt framed mirror.            | ψ <u>2</u> 0 ψ00 |     | \$100 - \$200                                                          |
|     |                                | \$40 - \$60      | 457 | Small crystal ship's decanter with                                     |
| 442 | Bust of an African man.        | φιο φου          |     | silver mount and stopper,overall                                       |
|     |                                | \$10 - \$20      |     | height 9 3/4 in.                                                       |
| 443 | Art pottery plate, Arabia Fin  |                  | 450 | \$50 - \$75                                                            |
|     |                                | \$15 - \$25      | 450 | Lot of fans, glove stretcher, etc.<br>\$25 - \$50                      |
| 444 | Teak wall unit.                |                  | 450 | Fiesta Ware platter.                                                   |
|     |                                | \$40 - \$60      | 459 | \$10 - \$20                                                            |
| 445 | 3.2 m length 1.5 m width pu    | ire wool.        | 460 | Coloured pressed glass table lamp.                                     |
|     |                                | \$50 - \$100     | 400 | \$20 - \$30                                                            |
| 446 | Oil on canvas signed H.R.L     | , "Floral        | 461 | Four piece bleached mahogany                                           |
|     | Still Life".                   | <b>•</b> • • • • |     | bedroom suite.                                                         |
|     | <b>.</b>                       | \$20 - \$40      |     | \$200 - \$300                                                          |
| 447 | Oil on board signed A. Schl    | orook 11"        | 462 | Pakistani rug.                                                         |
|     | x 12" "City Scape".            | ¢25 ¢50          |     | \$100 - \$150                                                          |
|     |                                | \$25 - \$50      |     |                                                                        |