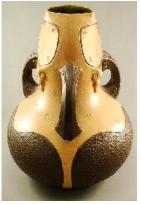

675 Moorcroft art pottery "Nemesis"

pattern limited edition #29/75.

\$100 - \$200

**676** Moorcroft art pottery vase, height 4 1/4 in.

\$50 - \$100

**677** Moorcroft art pottery pitcher signed WM with copyright 93, height 6 inches.