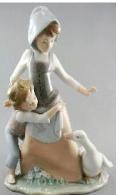

# 726 Copper plate.

Lot # 727 727 Lladro porcelain figure group- "Two Children and Goose", height 10 inches.

\$50 - \$100

**728** Lladro porcelain figurine-"Girl with Turkey", height 10 inches. \$50 - \$75