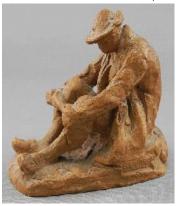

\$15 - \$30

Lot # 771 771 Red lustre jar with cover signed Bernard Moore, height 5 1/4 in. \$200 - \$300 **763** Moorcroft art pottery bowl, diameter 4 1/8 in. \$50 - \$75

Lot # 764 764 Terracotta figure of a seated man s. Dalou Sevres w. impressed mark, I.3in.ht.3 in.