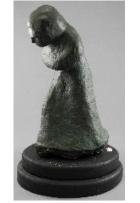

767 French Ivory figure of a Goddess.

Lot # 768 768 Bronze figure of a walking woman, height 11 1/2 in. \$150 - \$300 769 Green coloured crystal dresser bottle with sterling silver top.

\$60 - \$90

770 Painted glass dresser bottle.