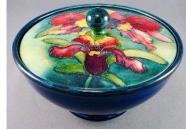

675 Moorcroft art pottery "Nemesis"

pattern limited edition #29/75.

\$100 - \$200

**676** Moorcroft art pottery vase, height 4 1/4 in.

\$50 - \$100

**677** Moorcroft art pottery pitcher signed WM with copyright 93, height 6 inches.

\$200 - \$300

Lot # 678

678 Moorcroft art pottery floral decorated covered dish, diameter 6 1/2 in.

\$100 - \$150

679 English Art Deco "Selam" pattern Bursley Ware vase, height 6 in.

\$20 - \$40

680 Moorcroft art pottery "Ryden Fields" pattern vase.