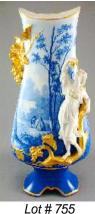

- 755 Late 19th. century china gilt decorated and figured vase, height 14 1/2 in.
- \$75 \$125 756 Art Nouveau green pinch glass decanter with stopper, height 11 1/2 in.
- \$25 \$50 757 Pair of Victorian glass vases decorated in an Egyptian style,
  - height 12 inches. \$50 - \$100
- 758 Oak sideboard.
- \$200 \$300 759 St. Cloud ironstone platter.
  - \$50 \$75