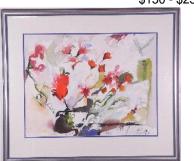

# **Decorative Arts Auction**

Tuesday, June 5th 2012

|     | Sterling silver mounted dres<br>and two compacts.     | sser frame                        | <b>419</b> Cased set of plated flatware.<br>\$25 - \$50                                                                                                                                                                                                                                                                                                                                                                                                                                                                                                                                                                                                                                                                                                                                                                                                                                                                                                                                         |
|-----|-------------------------------------------------------|-----------------------------------|-------------------------------------------------------------------------------------------------------------------------------------------------------------------------------------------------------------------------------------------------------------------------------------------------------------------------------------------------------------------------------------------------------------------------------------------------------------------------------------------------------------------------------------------------------------------------------------------------------------------------------------------------------------------------------------------------------------------------------------------------------------------------------------------------------------------------------------------------------------------------------------------------------------------------------------------------------------------------------------------------|
|     | ·                                                     | \$30 - \$50                       | <b>420</b> Roger and Co. soup terrine with ladle.                                                                                                                                                                                                                                                                                                                                                                                                                                                                                                                                                                                                                                                                                                                                                                                                                                                                                                                                               |
|     | Lot of scent bottles, etc.                            | \$25 - \$50                       | \$25 - \$50                                                                                                                                                                                                                                                                                                                                                                                                                                                                                                                                                                                                                                                                                                                                                                                                                                                                                                                                                                                     |
| 403 | Chandelier drops.                                     | \$10 - \$20                       | <b>421</b> Three pieces of Carlton Ware.<br>\$15 - \$30                                                                                                                                                                                                                                                                                                                                                                                                                                                                                                                                                                                                                                                                                                                                                                                                                                                                                                                                         |
| 404 | Pewter necklace.                                      | \$10 - \$15                       | <b>422</b> Walnut credenza. \$50 - \$100                                                                                                                                                                                                                                                                                                                                                                                                                                                                                                                                                                                                                                                                                                                                                                                                                                                                                                                                                        |
| 405 | Art glass owl motif paperwe                           |                                   |                                                                                                                                                                                                                                                                                                                                                                                                                                                                                                                                                                                                                                                                                                                                                                                                                                                                                                                                                                                                 |
|     | Art glass vase with painted decoration.               | \$10 - \$15                       | A LAND                                                                                                                                                                                                                                                                                                                                                                                                                                                                                                                                                                                                                                                                                                                                                                                                                                                                                                                                                                                          |
| 407 | Silver mounted jewelry box.                           | \$50 - \$75                       | 1.3t                                                                                                                                                                                                                                                                                                                                                                                                                                                                                                                                                                                                                                                                                                                                                                                                                                                                                                                                                                                            |
|     | Ceramic figure of an Asian signed E.L.(Edith Lansdowr |                                   | 200                                                                                                                                                                                                                                                                                                                                                                                                                                                                                                                                                                                                                                                                                                                                                                                                                                                                                                                                                                                             |
|     | Nan Lawson Cheney art po<br>bowl.                     |                                   | and the second |
|     | Nan Lawson Cheney art po<br>organizer.                |                                   | <i>Lot # 423</i><br><b>423</b> Mixed media on paper signed Orkina<br>dated 1994, "Out of Body                                                                                                                                                                                                                                                                                                                                                                                                                                                                                                                                                                                                                                                                                                                                                                                                                                                                                                   |
| 411 | Art pottery bowl.                                     | φ20 - φ30                         | Experience".<br>\$50 - \$100                                                                                                                                                                                                                                                                                                                                                                                                                                                                                                                                                                                                                                                                                                                                                                                                                                                                                                                                                                    |
| 412 | Art pottery dish signed Fulto                         | \$25 - \$50<br>on.<br>\$15 - \$30 | <b>424</b> Picture signed Uzilevsky, "Flowing<br>Springs".<br>\$50 - \$100                                                                                                                                                                                                                                                                                                                                                                                                                                                                                                                                                                                                                                                                                                                                                                                                                                                                                                                      |
| 413 | Art Nouveau decorated bea                             |                                   | <b>425</b> Oil painting on canvas signed<br>Meares '65.                                                                                                                                                                                                                                                                                                                                                                                                                                                                                                                                                                                                                                                                                                                                                                                                                                                                                                                                         |
| 414 | Cased set of bakelite handle                          | ed knives.<br>\$10 - \$15         | \$50 - \$75<br><b>426</b> Pair of Reed and Barton silver plate                                                                                                                                                                                                                                                                                                                                                                                                                                                                                                                                                                                                                                                                                                                                                                                                                                                                                                                                  |
| 415 | 5 small assorted color glass                          | s vases.<br>\$10 - \$15           | tear drop dishes.<br>\$20 - \$40                                                                                                                                                                                                                                                                                                                                                                                                                                                                                                                                                                                                                                                                                                                                                                                                                                                                                                                                                                |
| 416 | Turkoman mat.                                         | \$20 - \$30                       | <b>427</b> Teak nest of tables. \$10 - \$20                                                                                                                                                                                                                                                                                                                                                                                                                                                                                                                                                                                                                                                                                                                                                                                                                                                                                                                                                     |
| 417 | Oil on board signed with sy                           | mbol.<br>\$25 - \$50              | <b>428</b> Pair of marble pedestals, top diameter 13 1/2in.,height 19 1/2in.                                                                                                                                                                                                                                                                                                                                                                                                                                                                                                                                                                                                                                                                                                                                                                                                                                                                                                                    |
| 418 | Gilt framed mirror.                                   | \$25 - \$50                       | \$300 - \$500                                                                                                                                                                                                                                                                                                                                                                                                                                                                                                                                                                                                                                                                                                                                                                                                                                                                                                                                                                                   |