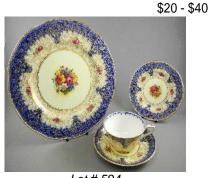

## 593 Cut crystal bowl.

Lot # 594 594 Royal Worcester china floral painted part dinner service- signed M.Hunt. \$300 - \$500 595 Dining table with eight chairs. \$250 - \$500 596 Leather inset coffee table. \$50 - \$100 597 Lot of Waterford crystal. \$100 - \$200 598 Kerman carpet. \$100 - \$200 599 Mahogany folding book stand. \$20 - \$40 600 Chobi rug. \$100 - \$150 601 Wooden circular wall mask att. to Aaron Lawrence, "Bella Luna". \$25 - \$50 602 Bronze signed C. Russell, "Stage Coach". \$200 - \$300 603 Oak two piece stacking bookcase. \$100 - \$150 604 Nippon decorated china two handled vase, height 8 1/2 in. \$25 - \$50