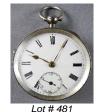

\$150 - \$300

\$300 - \$400

Gold hunter cased pocket watch.

\$800 - \$1,200

**481** 1893 Chester pocket watch sterling silver.

\$150 - \$300

482 Watch and chain.

\$50 - \$100