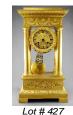

\$200 - \$300

\$25 - \$50

- **427** 19th century Empire style ormolu mounted mantle clock, ht. 19 1/2".
  - \$1,000 \$1,500
- **428** White marble clock.

\$30 - \$50

- **418** Marble mantle clock with key.
- \$150 \$200419 Ornate oak cased mantle clock purchased Kent England 1904 has maker mark.
- 420 Oak sunburst mantle clock.