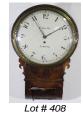

**403** 19th. century inlaid mahogany long case clock. \$2,000 - \$3,000

**404** Carved oak cased barometer thermometer.

**407** Art Deco Sky-scraper mantle clock.

- **408** Randall Newbury mahogany cased cartel style clock.
- **409** Seth Thomas brass and wood wall clock.