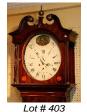

**403** 19th. century inlaid mahogany long case clock. \$2,000 - \$3,000

**404** Carved oak cased barometer thermometer.

**407** Art Deco Sky-scraper mantle clock.

- **408** Randall Newbury mahogany cased cartel style clock.
- **409** Seth Thomas brass and wood wall clock.