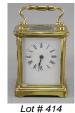

\$750 - \$1,000

Lot # 413

**413** English hallmarked silver decorated dresser clock. \$40 - \$60

414 19th century brass carriage clock.

\$250 - \$500

**405** French gilt metal figural mantel clock signed Math. Moreau on a Rouge Royale marble base.