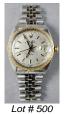

\$500 - \$700

**500** Men's stainless steel and 14K yellow gold Rolex Oyster Perpetual Datejust C1957, #6605 with bracelet

\$1,000 - \$1,500