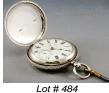

**483** Sterling silver pocket watch, Thos. Foster.

\$100 - \$200

**484** Victorian silver key wind hunter cased pocket watch:Chester-1890, maker AHR.

\$750 - \$1,000

480

499 Stainless steel Rolex wrist watch.