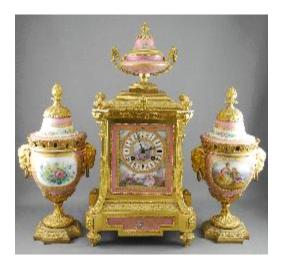

## **Time Pieces Auction**

Tuesday, June 26th 2012

**401** 19th century ormolu and hand painted china clock with garniture, movement marked Jap-Freres,s. & num

\$1,000 - \$2,000

\$750 - \$1,250

**402** 18th century Dutch wall clock.