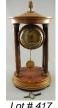

\$50 - \$100

\$100 - \$200

**421** Cast metal figural clock with motion eyes, ht. 14 3/4 inches.

\$150 - \$300

422Late 19th. century wooden framed dresser clock.\$30 - \$50

Lot # 429 429 Rosewood clock on swivelling base with key. \$150 - \$200 430 Chelsea ships bell by Abercrombie and Fitch Co. New York. \$100 - \$200 431 Ships brass wall clock and barometer. \$50 - \$100 United wall clock in the form of a pocket watch. 432 \$30 - \$50 433 oak wall clock. \$30 - \$50 434 Mahogany finish wall clock. \$100 - \$200