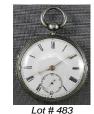

**483** Sterling silver pocket watch, Thos. Foster.

\$100 - \$200

**484** Victorian silver key wind hunter cased pocket watch:Chester-1890, maker AHR.

\$750 - \$1,000

480

499 Stainless steel Rolex wrist watch.