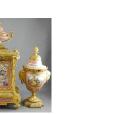

## **Time Pieces Auction**

Tuesday, June 26th 2012

**401** 19th century ormolu and hand painted china clock with garniture, movement marked Jap-Freres,s. & num

\$1,000 - \$2,000

\$750 - \$1,250

**402** 18th century Dutch wall clock.