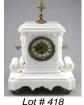

\$200 - \$300

\$25 - \$50

- **427** 19th century Empire style ormolu mounted mantle clock, ht. 19 1/2".
  - \$1,000 \$1,500
- **428** White marble clock.

\$30 - \$50

- **418** Marble mantle clock with key.
- \$150 \$200419 Ornate oak cased mantle clock purchased Kent England 1904 has maker mark.
- 420 Oak sunburst mantle clock.