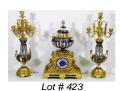

\$100 - \$150

- **423** Ormolu mounted clock with garniture by Japy Freres-France.
- \$800 \$1,200424 Chinese round top mantle clock.
- **425** Covered wagon clock. \$75 \$125
- **426** Marble mantel clock with garniture.