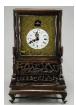

## **Time Pieces Auction**

Tuesday, June 26th 2012

**401** 19th century ormolu and hand painted china clock with garniture, movement marked Jap-Freres,s. & num

\$1,000 - \$2,000

\$750 - \$1,250

**402** 18th century Dutch wall clock.