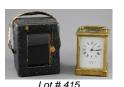

\$500 - \$700

406 Chip carved regulator wall clock.

\$150 - \$300

415 Cased carriage clock.

\$200 - \$300

**416** Oval brass carriage clock by Chas Frodsham, London with original box.

\$200 - \$300

**417** 19th. century dresser clock supported by four columns, height 13in.