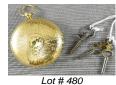

\$150 - \$300

\$300 - \$400

Gold hunter cased pocket watch.

\$800 - \$1,200

**481** 1893 Chester pocket watch sterling silver.

\$150 - \$300

482 Watch and chain.

\$50 - \$100