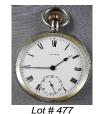

**476** Ladies 18k gold cased pocket watch.

**477** Waltham sterling silver pocket watch.

\$100 - \$200

\$100 - \$200

478 18k gold ladies cased pocket watch.

**479** 19th century sterling silver pocket, watch Kay and Co.