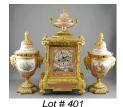

## **Time Pieces Auction**

Tuesday, June 26th 2012

**401** 19th century ormolu and hand painted china clock with garniture, movement marked Jap-Freres,s. & num

\$1,000 - \$2,000

\$750 - \$1,250

**402** 18th century Dutch wall clock.