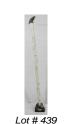

**436** Chinese bronze figure of Buddha meditating on Lotus.

\$150 - \$300

**437** Asian coffee table.

**438** Salish shaped woven covered wool basket, diameter 9 in.

439 Inuit Ige.Narwhal tusk on stone base w.stone finial s. Enoogo Arctic Bay N.W.T.,overall ht.51 1/2".
 \$750 - \$1,250