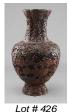

426 Oriental cinnabar vase, height 8 3/4 in.

\$75 - \$125

Salish woven two handled tray, length 16 1/4 in. 427 \$50 - \$75

428 19th. century Yixing pottery three toed dragon moulded vase, height 12 inches.