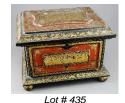

**433** Salish oval shaped woven basket with pierced rim, length 16 in.

\$50 - \$100

\$75 - \$125

**434** Japanese bronze figure of meditation Buddha, 10 1/2"h x 9"w.

\$50 - \$100

**435** Chinese style lacquer box 10"w x 8"d