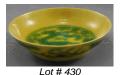

Inuit carved whale vertebrae. 424

\$50 - \$100

\$100 - \$200

**430** 19th century Chinese glazed yellow ground dish, gifted by Lord Mountbatten.

\$100 - \$200

- **431** Inuit carved ivory large tupiluk, height 5 1/2 in. \$150 - \$300
- **432** Inuit carved bone and horn Tupiluk.