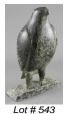

\$20 - \$40

542 Inuit carving unsigned "Loon with Fish". \$150 - \$250

¢.

\$40 - \$60

\$50 - \$100

543 Inuit carved soaptsone standing bird signed with disc number E 7112 & Eegee, ht.7 3/4 in.
 \$75 - \$125