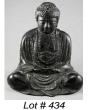

**433** Salish oval shaped woven basket with pierced rim, length 16 in.

\$50 - \$100

\$75 - \$125

**434** Japanese bronze figure of meditation Buddha, 10 1/2"h x 9"w.

\$50 - \$100

**435** Chinese style lacquer box 10"w x 8"d