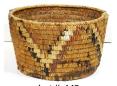

**433** Salish oval shaped woven basket with pierced rim, length 16 in.

\$50 - \$100

\$75 - \$125

**434** Japanese bronze figure of meditation Buddha, 10 1/2"h x 9"w.

\$50 - \$100

**435** Chinese style lacquer box 10"w x 8"d