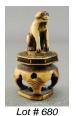

|             |
|     |                                  |             |
| 668 | Iranian circular copper plate.   | \$10 - \$20 |

**669** Ltd.ed.print signed Roy Henry Vickers numb.12/150-"Midnight Feast".

\$100 - \$150

677



**670** Iranian antique cotton sofrah (hand printed panel). \$25 - \$50

671 Chinese low coffee table.

672 Two Oriental woven containers, lengths 23 1/2 and 17 inches.\$10 - \$20

- 673 Seal skin pillow.
  - \$5 \$10
- 674 Anglo Indian brass inlaid mahogany rocking chair. \$150 - \$250



\$80 - \$120



Lot # 676

**676** Inuit carved ivory small standing polar bear, height 2 1/4 in.

\$50 - \$75





- Carved ivory netsuke of a ram, signed. \$50 - \$75
- 678 Chinese brass incense burner.

\$20 - \$40



**679** Oriental carved jade dog of foo.

\$100 - \$150



680 Japanese netsuke of a seated animal on a jardiniere stand.

\$150 - \$300



- I of # 681
- 681 Chinese footed incense burner in grey glazed stoneware 4 1/2"h x 3"w.

\$50 - \$100

682 Silver Asian figure decorated pendant/pin on chain.

\$50 - \$75

683 Chinese late Ming blue and white covered ginger jar.

\$75 - \$125

Chinese 19th century Canton enamel on copper 684 hinged box with 18th century markings.

\$100 - \$150

\$50 - \$100

696



- Chinese spinach jade dagger. 685
- 686 Silver Burma Peacock Rupee belt.

\$200 - \$400

687 Silver Burma Peacock Rupee bracelet. \$50 - \$75





Chinese Canto enamel on copper box. 688





693 Ltd.ed.print signed Roy Henry Vickers numb.91/150-"Westcoast Journey".

\$150 - \$300



694 Ltd.ed.print signed Roy Henry Vickers numb.84/150-"Fly f