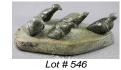

- 544 Inuit carved soapstone bird on base.
- \$50 \$100545 Inuit soapstone carving signed Jonny Smith date 1976 "Hunter with Seal".
  - \$250 \$350

546 Inuit carving signed with syllabics- "Five Birds".