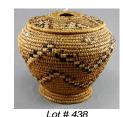

**436** Chinese bronze figure of Buddha meditating on Lotus.

\$150 - \$300

**437** Asian coffee table.

**438** Salish shaped woven covered wool basket, diameter 9 in.

439 Inuit Ige.Narwhal tusk on stone base w.stone finial s. Enoogo Arctic Bay N.W.T.,overall ht.51 1/2".
 \$750 - \$1,250