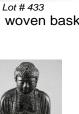

**433** Salish oval shaped woven basket with pierced rim, length 16 in.

\$50 - \$100

\$75 - \$125

**434** Japanese bronze figure of meditation Buddha, 10 1/2"h x 9"w.

\$50 - \$100

**435** Chinese style lacquer box 10"w x 8"d