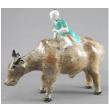

Lot # 500

- 500 Asian china figural "Boy Riding a Cow".
  - \$40 \$60
- \$20 \$30 502 Two Chinese 19th century horn spoons.

Lot of Oriental carved stone animals

- \$50 \$100 503 Four mother -of-pearl inlaid Asian lacquered panels.
- 504 2 large native dolls.