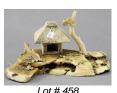

\$20 - \$30

457 Oriental carved figure of a standing fisherman with net and basket, ht.11 3/4 im.

\$250 - \$500

Bone carving of straw roofed house and tree, 2 458 1/4"hx 5"w.

\$75 - \$125

459 Oriental decorated china two handled vase, height 6 in.