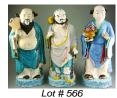

566 Set of 3 of 8 Daoist Immortals.

|     |                                                  | \$50 - \$75  |
|-----|--------------------------------------------------|--------------|
| 567 | Carved abalone inlaid mask signed Sam Robertson. | ipson        |
|     |                                                  | \$10 - \$20  |
| 568 | Chinese blue and white vase.                     | ¢00 ¢00      |
| 569 | Oriental carved wooden figure.                   | \$20 - \$30  |
| 000 | chema barved wooden ngare.                       | \$20 - \$40  |
| 570 | Three carved wooden walking sticks.              |              |
|     |                                                  | \$20 - \$30  |
| 571 | African carved wooden mask.                      | \$20 - \$30  |
| 572 | African carved sculpture "Bound Figure"          | • •          |
|     |                                                  | \$75 - \$100 |
|     |                                                  |              |