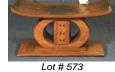

| 573 | Ghana Ashanti Chief's wooden stool. |              |
|-----|-------------------------------------|--------------|
| F74 |                                     | \$50 - \$100 |
| 574 | Three Afghan wooden spoons.         | \$10 - \$15  |
| 575 | Carved wooden coffee table.         | \$50 - \$100 |
| 576 | Indonesian puppet.                  | φου - φτου   |
|     |                                     | \$10 - \$20  |