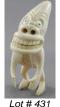

Inuit carved whale vertebrae. 424

\$50 - \$100

\$100 - \$200

**430** 19th century Chinese glazed yellow ground dish, gifted by Lord Mountbatten.

\$100 - \$200

- **431** Inuit carved ivory large tupiluk, height 5 1/2 in. \$150 - \$300
- **432** Inuit carved bone and horn Tupiluk.