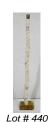

440 Inuit Narwhal tusk on stone base w. stone finial signed Z-Enoogo Arctic Bay N.W.T.,overall ht.26".
 \$300 - \$500

**441** North West Coast native design carved mask with human hair-Wild Man design,ht.12 in.