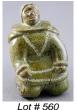

\$50 - \$75

560 Inuit carved figure signed with syllabics. \$75 - \$150 561 Inuit soapstone carving of a walrus signed with disc numbers & syllables dated 1970. \$400 - \$600 562 2 spears. \$10 - \$20 Asian saddle bag. 563 \$20 - \$40 564 Brass tray top table. \$20 - \$40 Large carved and painted halibut indistinctly 565 signed on back. \$300 - \$500