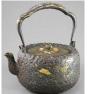

\$250 - \$350

Lot # 429 429 Japanese gold decorated Nambu iron kettle.

\$75 - \$150

- Lot # 422
- 422 Nuu-chah-nulth woven covered basket with lideagle & whale design, ht.12 in.
  - \$150 \$250

Nuu-chah-nulth woven covered bottle-running 423 deer & eagle design, ht.7 3/4 in.