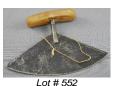

557

**550** Inuit carving signed Kadloo, Pond Inlet "Hunter Spearing a Seal".

\$125 - \$175

551 Inuit carving unsigned "Walrus".

552 Inuit Ulu.

\$20 - \$40

\$30 - \$60

- **553** Inuit carved bone "Transformation Double Figure". \$75 - \$125
- **554** Inuit carved figure group of a hunter and a seal signed on bottom.