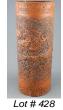

426 Oriental cinnabar vase, height 8 3/4 in.

\$75 - \$125

Salish woven two handled tray, length 16 1/4 in. 427 \$50 - \$75

428 19th. century Yixing pottery three toed dragon moulded vase, height 12 inches.