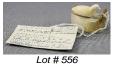

\$25 - \$50

**555** Inuit carved bone owl and lemming, unsigned.

\$25 - \$50

**556** Inuit carved ivory bird attributed to L. Kerjunark. \$25 - \$50

Lot # 557 Inuit carved soapstone figure- "Hunter".

- \$100 \$150
- **558** Inuit model kayak and contents.
- \$25 \$50 .
- **559** Inuit soapstone carving of two whales on base signed Peeyameen.