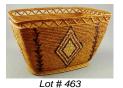

\$200 - \$400

Good quality Salish basket with pierced bordered 463 rim, height 6 1/4 inches.

\$125 - \$175

464 Nuu-chah-nulth woven covered shaped bottlewhale seal & bird design, ht.8 1/2 in.

\$100 - \$200