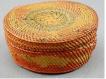

Set of three small Nuu-chah-nulth baskets in 465 graduating sizes. \$100 - \$150

- Lot # 466
- Small Nuu-chah-nulth woven covered basket with 466 beaver and bird design. \$40 - \$60

- Lot # 467
- North West Coast design wooden carving-phallic 467 shaped, length 8 in. \$75 - \$125

468 Salish woven circular two handled tray, diameter 16 in.

\$150 - \$250

469 Nuu-chah-nulth woven two handled basket marked Nitinat, length 13 1/2 inches.

\$200 - \$300

- 470 Carved and lacquered Asian small chest. \$30 - \$60
- 471 Lot of arrows and spears.
- Carved wood bench, "Bull". 472