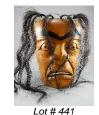

440 Inuit Narwhal tusk on stone base w. stone finial signed Z-Enoogo Arctic Bay N.W.T.,overall ht.26".
 \$300 - \$500

**441** North West Coast native design carved mask with human hair-Wild Man design,ht.12 in.