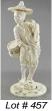

\$20 - \$30

457 Oriental carved figure of a standing fisherman with net and basket, ht.11 3/4 im.

\$250 - \$500

Bone carving of straw roofed house and tree, 2 458 1/4"hx 5"w.

\$75 - \$125

459 Oriental decorated china two handled vase, height 6 in.