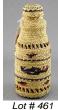

460 Japanese bone carving of top knotted man with a scroll, 5 5/8" x 1 5/8"w.

\$100 - \$200

461 Nuu-chah-nulth woven covered bottle-eagle and salmon design, height 6 1/2 in.

\$75 - \$125

462 Good quality Nuu-chah-nulth circ. covered basket with knob top & cover, dia.7 1/2 in.