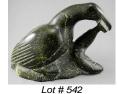

\$20 - \$40

542 Inuit carving unsigned "Loon with Fish". \$150 - \$250

¢.

\$40 - \$60

\$50 - \$100

543 Inuit carved soaptsone standing bird signed with disc number E 7112 & Eegee, ht.7 3/4 in.
 \$75 - \$125