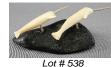

- 536 Inuit carving unsigned "Hunter with a Seal".\$75 \$150
- 537 Inuit small soapstone carved bird on base.

\$20 - \$30

- **538** Inuit carved ivory narwhal on stand signed with syllabics.
- \$50 \$100539 Inuit carved soapstone polar bear.\$20 \$40
- **540** Inuit carved soapstone standing bird. \$30 - \$60
- 541 Inuit carved soapstone walrus.