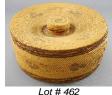

460 Japanese bone carving of top knotted man with a scroll, 5 5/8" x 1 5/8"w.

\$100 - \$200

461 Nuu-chah-nulth woven covered bottle-eagle and salmon design, height 6 1/2 in.

\$75 - \$125

462 Good quality Nuu-chah-nulth circ. covered basket with knob top & cover, dia.7 1/2 in.

\$200 - \$400

Good quality Salish basket with pierced bordered 463 rim, height 6 1/4 inches.

\$125 - \$175

464 Nuu-chah-nulth woven covered shaped bottlewhale seal & bird design, ht.8 1/2 in.

\$100 - \$200