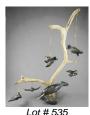

533 Barong mask.

\$40 - \$60

\$50 - \$75

\$25 - \$50

\$100 - \$150

534 Inuit caribou bone club.

535 Inuit carved stone and antler sculpture- "Narwhal and Birds".

\$200 - \$300