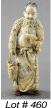

\$20 - \$30

457 Oriental carved figure of a standing fisherman with net and basket, ht.11 3/4 im.

\$250 - \$500

Bone carving of straw roofed house and tree, 2 458 1/4"hx 5"w.

\$75 - \$125

459 Oriental decorated china two handled vase, height 6 in.

460 Japanese bone carving of top knotted man with a scroll, 5 5/8" x 1 5/8"w.

\$100 - \$200

461 Nuu-chah-nulth woven covered bottle-eagle and salmon design, height 6 1/2 in.

\$75 - \$125

462 Good quality Nuu-chah-nulth circ. covered basket with knob top & cover, dia.7 1/2 in.