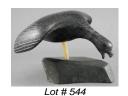

- 544 Inuit carved soapstone bird on base.
- \$50 \$100545 Inuit soapstone carving signed Jonny Smith date 1976 "Hunter with Seal".
  - \$250 \$350

546 Inuit carving signed with syllabics- "Five Birds".