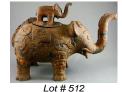

510 Watercolour signed Gerald T. Feathers, 7" x 5", "Man with Hat".

\$100 - \$200

**511** Pair of Chinese 19th century watercolours. \$100 - \$150

Reproduction of Warring States Period elephant 512 ewer, 8 1/2" x 14".