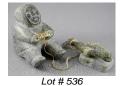

- 536 Inuit carving unsigned "Hunter with a Seal".\$75 \$150
- 537 Inuit small soapstone carved bird on base.

\$20 - \$30

- **538** Inuit carved ivory narwhal on stand signed with syllabics.
- \$50 \$100539 Inuit carved soapstone polar bear.\$20 \$40
- **540** Inuit carved soapstone standing bird. \$30 - \$60
- 541 Inuit carved soapstone walrus.