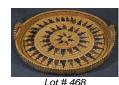

468 Salish woven circular two handled tray, diameter 16 in.

\$150 - \$250

469 Nuu-chah-nulth woven two handled basket marked Nitinat, length 13 1/2 inches.

\$200 - \$300

- 470 Carved and lacquered Asian small chest. \$30 - \$60
- 471 Lot of arrows and spears.
- Carved wood bench, "Bull". 472