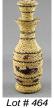

\$200 - \$400

Good quality Salish basket with pierced bordered 463 rim, height 6 1/4 inches.

\$125 - \$175

464 Nuu-chah-nulth woven covered shaped bottlewhale seal & bird design, ht.8 1/2 in.

\$100 - \$200