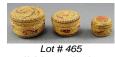

Set of three small Nuu-chah-nulth baskets in 465 graduating sizes. \$100 - \$150

- Lot # 466
- Small Nuu-chah-nulth woven covered basket with 466 beaver and bird design. \$40 - \$60

- Lot # 467
- North West Coast design wooden carving-phallic 467 shaped, length 8 in. \$75 - \$125