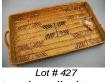

426 Oriental cinnabar vase, height 8 3/4 in.

\$75 - \$125

Salish woven two handled tray, length 16 1/4 in. 427 \$50 - \$75

428 19th. century Yixing pottery three toed dragon moulded vase, height 12 inches.