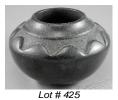

\$150 - \$200

- Inuit felt wall hanging depicting a hunter over seal 420 hole, from Expo 88. \$150 - \$250
- 421 Japanese print-Haku Maki.

425 American South-West black pottery decorated vase signed Juanita Wo-Peen, width 6 1/4in. \$200 - \$300