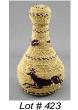

\$250 - \$350

Lot # 429 429 Japanese gold decorated Nambu iron kettle.

\$75 - \$150

- Lot # 422
- 422 Nuu-chah-nulth woven covered basket with lideagle & whale design, ht.12 in.
  - \$150 \$250

Nuu-chah-nulth woven covered bottle-running 423 deer & eagle design, ht.7 3/4 in.