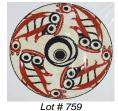

erican Native decorated terra-cotta stirrup shaped bridge spouted vessel.
  - \$50 \$75
- 735 Carved snake-frog letter opener signed Ronnie, Kuper Island, BC.

\$10 - \$15

**736** Three Oriental shaped dishes.



737 Chinese horse large red Guangxu 19th century bottle.

\$100 - \$150

\$10 - \$20



- Lot # 738
- 738 Chinese 19th century Guangxu small horse large red jar.

\$100 - \$150



739 Chinese tortoise shell seal box.

\$50 - \$100



740 Carved and painted whale dated 1966 Dawson City with an eagle.

\$25 - \$50

741 Aboriginal soapstone carving "The Garden".

\$15 - \$30



742 Chinese Imperial jade pendant.

\$150 - \$200







757 Pair of beaded deer skin moccasins.



**758** Limited edition print signed Roy Henry Vickers numb.88/150-"Getting My Sprit Back".



\$25 - \$50



**759** Limited edition print signed Roy Henry Vickers numb.95/150- "Bullhead".

\$200 - \$300







764 North West Coast Native design button and felt jacket.

\$50 - \$75



**765** North West Coast Native button and felt dancing cape.

\$50 - \$75



**765** North West Coast Native button and felt dancing cape.

\$50 - \$75



**760** Limited edition print signed Roy Henry Vickers numb.31/150-"Frog Drum".

\$200 - \$300



**761** Limited edition print signed Roy Henry Vickers numb.85/150- "3 Eagles".

\$150 - \$250

762 Two Native rabbit fur wall hangings.

\$10 - \$20