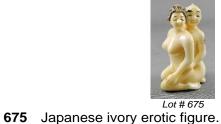

----------|
|     |                                  | \$25 - \$50 |
| 668 | Iranian circular copper plate.   |             |
|     |                                  | \$10 - \$20 |
|     |                                  |             |
|     | the sec . De de                  |             |
|     |                                  |             |
| 668 | Iranian circular copper plate.   | \$10 - \$20 |

**669** Ltd.ed.print signed Roy Henry Vickers numb.12/150-"Midnight Feast".

\$100 - \$150

677



**670** Iranian antique cotton sofrah (hand printed panel). \$25 - \$50

671 Chinese low coffee table.

672 Two Oriental woven containers, lengths 23 1/2 and 17 inches.\$10 - \$20

- 673 Seal skin pillow.
  - \$5 \$10
- 674 Anglo Indian brass inlaid mahogany rocking chair. \$150 - \$250



\$80 - \$120



Lot # 676

**676** Inuit carved ivory small standing polar bear, height 2 1/4 in.

\$50 - \$75





- Carved ivory netsuke of a ram, signed. \$50 - \$75
- 678 Chinese brass incense burner.

\$20 - \$40



**679** Oriental carved jade dog of foo.

\$100 - \$150



680 Japanese netsuke of a seated animal on a jardiniere stand.

\$150 - \$300



- I of # 681
- 681 Chinese footed incense burner in grey glazed stoneware 4 1/2"h x 3"w.

\$50 - \$100

682 Silver Asian figure decorated pendant/pin on chain.

\$50 - \$75

683 Chinese late Ming blue and white covered ginger jar.

\$75 - \$125

Chinese 19th century Canton enamel on copper 684 hinged box with 18th century markings.

\$100 - \$150

\$50 - \$100

696



- Chinese spinach jade dagger. 685
- 686 Silver Burma Peacock Rupe