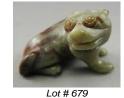

|             |
|     | the sec . De de                  |             |
|     |                                  |             |
| 668 | Iranian circular copper plate.   | \$10 - \$20 |

**669** Ltd.ed.print signed Roy Henry Vickers numb.12/150-"Midnight Feast".

\$100 - \$150

677



**670** Iranian antique cotton sofrah (hand printed panel). \$25 - \$50

671 Chinese low coffee table.

672 Two Oriental woven containers, lengths 23 1/2 and 17 inches.\$10 - \$20

- 673 Seal skin pillow.
  - \$5 \$10
- 674 Anglo Indian brass inlaid mahogany rocking chair. \$150 - \$250



\$80 - \$120



Lot # 676

**676** Inuit carved ivory small standing polar bear, height 2 1/4 in.

\$50 - \$75





- Carved ivory netsuke of a ram, signed. \$50 - \$75
- 678 Chinese brass incense burner.

\$20 - \$40



**679** Oriental carved jade dog of foo.

\$100 - \$150



680 Japanese netsuke of a seated animal on a jardiniere stand.

\$150 - \$300



- I of # 681
- 681 Chinese footed incense burner in grey glazed stoneware 4 1/2"h x 3"w.

\$50 - \$100

682 Silver Asian figure decorated pendant/pin on chain.

\$50 - \$75

683 Chinese late Ming blue and white covered ginger jar.

\$75 - \$125

Chinese 19th century Canton enamel on copper 684 hinged box with 18th century markings.

\$100 - \$150

\$50 - \$100

696



- Chinese spinach jade dagger. 685
- 686 Silver Burma Peacock Rupee belt.

\$200 - \$400

687 Silver Burma Peacock Rupee bracelet. \$50 - \$75





Chinese Canto enamel on copper box. 688





693 Ltd.ed.print signed Roy Henry Vickers numb.91/150-"Westcoast Journey".

\$150 - \$300



6