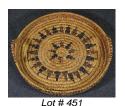

Asian carved bar cabinet. 450

- Salish woven circular two handled tray, diameter 451 14 inches.
- 452 Carved Asian nest of tables.
- 453 Asian mat.

- 454 Navaho wall rug, approx. 6' x 4'1".
- \$100 \$200 Northwest Coast carved plaque signed George 455 Matilpi.
- \$250 \$350 Oriental china "blanc de chin" china teapot. 456