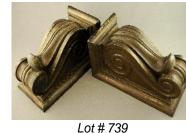

\$25 - \$50

\$25 - \$50

\$50 - \$100

\$60 - \$80

739 Pair of Classical style scroll decorated metalwork wall brackets, length 9 1/4 in. \$100 - \$150

740 Copper garden figure.

\$200 - \$300 741 Large gilt wood framed hall mirror. \$300 - \$500