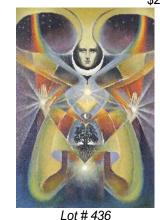

\$50 - \$100

- **434** Lot of green Christmas tree drinking glasses, Estate of Edgar Kaiser Jr. \$50 - \$100
- 435 Oil painting "Lilies".

- **436** Oil on canvas signed (Margaret) Milligan, dated 1975, 23 3/4" x 19 3/4", "Untitled". \$100 - \$200
- **437** 2 hanging plaster busts.
- **438** 2 soup tureens with biscotti jar. \$25 - \$50
- 439 1930's German vase.
- \$15 \$30 440 Teak round folding table.