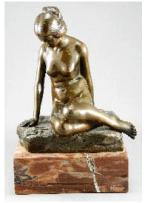

Lot # 764 764 Bronze signed Otto Berger, 7 1/4" in height, "Seated Nude". \$200 - \$400

- **431** 8 piece teak dining room suite. \$100 - \$300
- **432** Spode green Christmas tree pattern china part dinnerware service, Edgar Kaiser Jr. Estate.
  - \$100 \$300
- **433** Drop leaf extension table with built in storage for chairs.