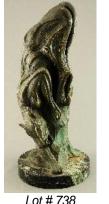

*Lot #* 737 737 Pair of Continental painted porcelain plates(green border) in shadow box frames.

\$200 - \$300

**738** Art Nouveau bronze of a wild cat on tree trunk-signed, mounted on a stone base,ht.12 1/2in.