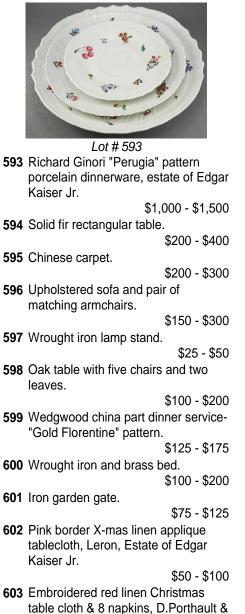

## **Decorative Arts Auction**

Tuesday, December 4th 2012

| 401 | Lot of costume jewelry and accessories                    | purse                          | 414 | Art crys<br>Baccar |
|-----|-----------------------------------------------------------|--------------------------------|-----|--------------------|
|     |                                                           | \$25 - \$50                    |     |                    |
| 402 | 1 opalescent hand blown ar<br>lamp signed Cryley '83, L1- |                                | 415 | Art dec            |
| 403 | Two Japanese porcelain mi                                 | \$10 - \$20<br>niature         | 416 | Small F            |
|     | dresser boxes & a pr.of Cor<br>china small baskets.       |                                | 417 | Two ar             |
|     |                                                           | \$20 - \$30                    | 418 | Group              |
| 404 | Lot of Swedish crystal figure                             | ed                             |     | figures            |
|     | paperweights.                                             |                                |     | and Wi             |
|     |                                                           | \$30 - \$50                    |     |                    |
| 405 | Large mug 1975, Royal                                     |                                | 419 | Lot of v           |
|     | Copenhagen.                                               | • - •                          |     |                    |
|     |                                                           | \$15 - \$30                    | 420 | 2 Mura             |
| 406 | Blue Royal Copenhagen tea                                 | a caddy.<br>\$15 - \$30        |     | glasses            |
| 407 | Martini shaker.                                           |                                | 421 | Lot of A           |
|     |                                                           | \$10 - \$15                    |     |                    |
| 408 | Lot with gilt decorated spoo                              |                                | 422 | KLM bl             |
|     | mosaic picture frame and a                                | fan in a                       |     | liquor b           |
|     | silk case.                                                |                                |     | •                  |
|     |                                                           | \$50 - \$75                    | 423 | Lot of g           |
| 409 | Art glass basket with an art                              | glass                          |     |                    |
|     | bell.                                                     |                                | 424 | 19th ce            |
|     |                                                           | \$10 - \$15                    |     | bowl wi            |
| 410 | Small rosewood dresser bo                                 |                                |     | pattern            |
|     | with copper, silver and moth                              | ner of                         |     |                    |
|     | pearl.                                                    | <b>•</b> · • • • • •           | 425 | Large t            |
|     |                                                           | \$40 - \$60                    |     | -                  |
| 411 | Two pieces of Belleek.                                    | <b>A</b> - <b>A</b> ( <b>A</b> | 426 | 2 greer            |
|     |                                                           | \$5 - \$10                     |     | •                  |
| 412 | French painted and decorat                                |                                | 427 | Chalet             |
|     | cigarette box and ashtray re                              | etailed by                     |     | length 2           |
|     | Birks.                                                    | <b>Ф4 С Ф</b> ОО               |     | -                  |
|     | <b>T</b>                                                  | \$15 - \$30                    | 428 | Lot of c           |
| 413 | Two hand painted decorativ                                |                                |     |                    |
|     | and a silver mounted open                                 |                                | 429 | Teak c             |
|     |                                                           | \$15 - \$30                    |     |                    |
|     |                                                           |                                | 430 | Kashar             |
|     |                                                           |                                |     |                    |