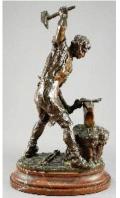

760 Art glass paper weight.

\$15 - \$30 761 Green art glass frog signed on base. \$15 - \$30

Lot # 762 762 Bronze signed Besserdich, 12" in height, "The Machinest". \$250 - \$500

Lot # 763 763 Dresden hand painted portrait plate signed verso Anna R. Kaula, w. 10". \$100 - \$200