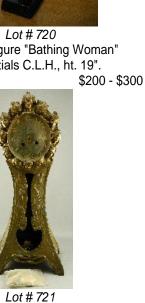

| <b>717</b> Wurlitzer upright piano with bench. \$100 - \$300                |
|-----------------------------------------------------------------------------|
| <b>718</b> Baluchi rug.<br>\$100 - \$150                                    |
| <b>719</b> Carved oak plant stand.                                          |
| \$30 - \$50                                                                 |
|                                                                             |
| Lot # 720                                                                   |
| <b>720</b> Bronzed figure "Bathing Woman" bearing initials C.L.H., ht. 19". |