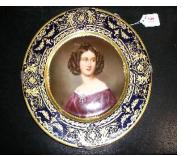

760 Art glass paper weight.

\$15 - \$30 761 Green art glass frog signed on base. \$15 - \$30

Lot # 762 762 Bronze signed Besserdich, 12" in height, "The Machinest". \$250 - \$500

Lot # 763 763 Dresden hand painted portrait plate signed verso Anna R. Kaula, w. 10". \$100 - \$200