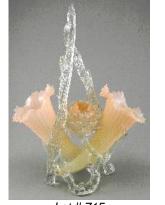

713 Crystal vase.

714 Mary Gregory style blue coloured art glass covered vase, height 8 1/2 in. \$30 - \$50

Lot # 715 715 Venetian art glass double cornucopia shaped centre piece, height 14 in. \$75 - \$100 716 3 pencil sketches "Stillifes". \$50 - \$70