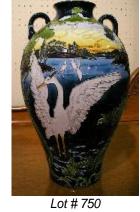

745 Oak drop leaf gate leg table.

|          | 750 | Austrian art pottery vase, ht 15".                                                               |
|----------|-----|--------------------------------------------------------------------------------------------------|
|          |     | \$250 - \$500                                                                                    |
|          | 751 | Late 19th./early 20th. century painted<br>terra-cotta figure of a lady on stairs.<br>\$50 - \$75 |
|          | 752 | Edwardian carved oak library table.<br>\$250 - \$500                                             |
| )        | 753 | Marble pedestal.                                                                                 |
|          |     | \$50 - \$100                                                                                     |
|          | 754 | Oak umbrella stand.                                                                              |
|          |     | \$50 - \$75                                                                                      |
| )        | 755 | Wrought iron bird case on stand.                                                                 |
|          |     | \$25 - \$50                                                                                      |
|          | 756 | Moorcroft art pottery vase.                                                                      |
| <b>`</b> |     | \$50 - \$100                                                                                     |