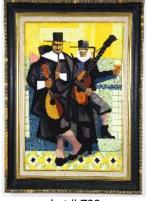

\$15 - \$30

Lot # 733 733 Mixed media bearing initials J. N., dated 1967, 22" x 16", "Troubadours".

| 697 | Edwardian pressed back rocker with upholstered seat.                                                |     |  |
|-----|-----------------------------------------------------------------------------------------------------|-----|--|
|     | \$25 - \$                                                                                           | 50  |  |
| 698 | Kashan carpet, 13'2" x 9'5".                                                                        |     |  |
|     | \$500 - \$1,0                                                                                       | 00  |  |
| 699 | Oak side table.                                                                                     |     |  |
|     | \$50 - \$1                                                                                          |     |  |
| 700 | Figured mirror made by C. Hennek<br>\$75 - \$1                                                      |     |  |
| 701 | Oil on canvas "Reclining Couple".<br>\$100 - \$2                                                    | 200 |  |
| 702 | Red Christmas embroidered linen<br>banquet cloth + 20 napkins,Porthau<br>France, E. Kaiser Jr. Est. |     |  |
|     | \$50 - \$1                                                                                          | 00  |  |
| 703 | Wrought iron console table.                                                                         |     |  |
|     | \$200 - \$3                                                                                         | 00  |  |
| 704 | Oak wash stand.<br>\$20 - \$                                                                        | 20  |  |
| 705 | Pair of china candle sticks.                                                                        |     |  |
|     | \$15 - \$                                                                                           | 30  |  |
| 706 | Galle style table lamp.<br>\$100 - \$2                                                              | 000 |  |
| 707 | ې 000 - ۵۵<br>Oak sideboard.                                                                        | .00 |  |
| 101 | \$50 - \$1                                                                                          | 00  |  |
| 708 | Six carved upholstered oak chairs.                                                                  |     |  |
|     | \$200 - \$3                                                                                         | 600 |  |
| 709 | Oak dining table.                                                                                   |     |  |
|     | \$100 - \$2                                                                                         | 200 |  |
| 710 | Hamadan rug.                                                                                        |     |  |
|     | \$150 - \$2                                                                                         | 250 |  |