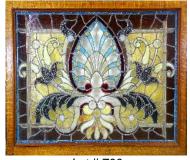

Lot # 765 765 Stickley Brothers Arts & Crafts oak rocking chair with upholstered seat. \$250 - \$500

Lot # 766 766 Good quality Art Nouveau stained leaded glass window in a oak frame, overall 35 1/2"x45 1/2". \$500 - \$1,000