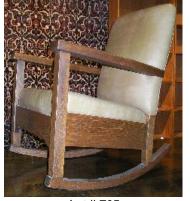

Lot # 765 765 Stickley Brothers Arts & Crafts oak rocking chair with upholstered seat. \$250 - \$500

Lot # 766 766 Good quality Art Nouveau stained leaded glass window in a oak frame, overall 35 1/2"x45 1/2". \$500 - \$1,000