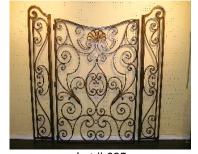

|                | <b>528</b> Set of rattan woven tub chairs.                                                                                         |
|----------------|------------------------------------------------------------------------------------------------------------------------------------|
| \$30           | \$25 - \$50                                                                                                                        |
|                | <b>529</b> Teak magazine side table.                                                                                               |
| \$200          | \$10 - \$15<br>530 Green border X-mas linen applique<br>tablecloth, Leron, New York, Estate<br>of Edgar Kaiser Jr.<br>\$50 - \$100 |
| \$100          | 531 Pair of green cast iron doors.                                                                                                 |
| \$10           | \$800 - \$1,200<br>532 Pair of wrought iron wall brackets.<br>\$50 - \$100                                                         |
| \$300          | <b>533</b> Modern iron entrance gate.<br>\$500 - \$1,000                                                                           |
| \$30           | <b>534</b> Framed print. * \$20 - \$40                                                                                             |
| \$50           | <b>535</b> Pair of decorative hangings.<br>\$50 - \$100                                                                            |
| \$50<br>Je     | <b>536</b> Oil on canvas signed on back<br>Barbara Dersalle 2007, 12"x12",<br>"Asmira"                                             |
| \$100          | \$25 - \$50<br>537 Lithograph signed Ina Boll, 17" x 12",<br>"Girl with Watermelon".                                               |
| \$100          | \$25 - \$50<br><b>538</b> Lithograph signed Pollack 1965, 10"<br>x 10", "Simple Print".                                            |
| \$40           | \$50 - \$100<br><b>539</b> Limited edition print signed W. Foster                                                                  |
| \$30<br>s.     | 21/250 "Eclipse".<br>\$25 - \$50                                                                                                   |
| \$30           | <b>540</b> Coloured print signed D.Harvey '66, numbered 9, 18" x 17", "Aegean                                                      |
| \$50           | Passage".<br>\$50 - \$75                                                                                                           |
| \$50           | <b>541</b> Set of four Swedish teak dining chairs.                                                                                 |
| - \$4<br>iina. | \$150 - \$300<br><b>542</b> Teak coffee table.                                                                                     |
|                | \$75 - \$100                                                                                                                       |
| \$30           | 543 Asian scroll in box.                                                                                                           |