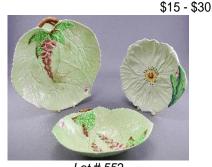

- 552 Three Carlton Ware floral decorated dishes.
  - \$50 \$100
  - \$20 \$40
- 554 Japanese china covered butter dish. \$10 - \$20
- 555 Maling china lustre jug, height 7 1/4 in.

\$20 - \$30

\$25 - \$50