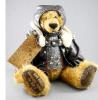

\$500 - \$700

Lot # 411

"Ride Sandy Ride" coin operated horse ride circa 1950's, works on American dimes.

\$750 - \$1.500

Steiff 1909 replica beige mohair limited edition teddy bear numb. 827/5000,l.24".

\$40 - \$60