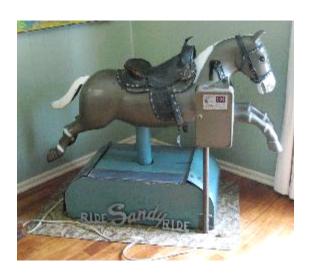

\$500 - \$700

Lot # 411

"Ride Sandy Ride" coin operated horse ride circa 1950's, works on American dimes.

\$750 - \$1.500

Steiff 1909 replica beige mohair limited edition teddy bear numb. 827/5000,l.24".

\$40 - \$60