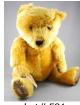

1940's table top pinball game. 413

\$50 - \$100

Coloured drawing signed E.Winder, 9 1/2 in. x 13 1/2 in., "The Seven Dwarves at Work".

\$50 - \$75

415 Large Steiff white mohair teddy bear, length 32 in.

\$50 - \$100