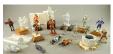

## Playland Auction

Tuesday, November 26th 2013

Very large vintage "Erector" set.

\$100 - \$200

German mechanical tin bird with key. 402

\$25 - \$50

403 African carved wooden chess set.

\$25 - \$50

404 Grace Putnam bisque headed "Bye Lo Baby" baby doll circa 1920's, length 13 in.

\$30 - \$60

Lot with six Beatrix Potter books and a Victory Wood Jig-Saw Puzzle of Spitfires in Flight.

\$20 - \$30

Framed sampler dated 1922. 406

\$15 - \$30

Hobby horse.

\$20 - \$40

408 Aquatint in colours signed John Brunsdon, 12" x 18", "Fairway of Wentworth Golf Club".

\$100 - \$150

19th century sword rapier. 409

\$20 - \$30

410 Seeburg jukebox with 45 r.p.m. records and play consoles.