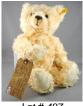

1940's table top pinball game. 413

\$50 - \$100

Coloured drawing signed E.Winder, 9 1/2 in. x 13 1/2 in., "The Seven Dwarves at Work".

\$50 - \$75

415 Large Steiff white mohair teddy bear, length 32 in.

\$50 - \$100