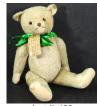

\$500 - \$700

Lot # 411

"Ride Sandy Ride" coin operated horse ride circa 1950's, works on American dimes.

\$750 - \$1.500

Steiff 1909 replica beige mohair limited edition teddy bear numb. 827/5000,l.24".

\$40 - \$60