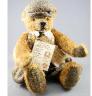

\$500 - \$700

Lot # 411

"Ride Sandy Ride" coin operated horse ride circa 1950's, works on American dimes.

\$750 - \$1.500

Steiff 1909 replica beige mohair limited edition teddy bear numb. 827/5000,l.24".

\$40 - \$60

1940's table top pinball game. 413

\$50 - \$100

Coloured drawing signed E.Winder, 9 1/2 in. x 13 1/2 in., "The Seven Dwarves at Work".

\$50 - \$75

415 Large Steiff white mohair teddy bear, length 32 in.

\$50 - \$100