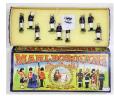

**416** Box lead soldiers-Indian in red uniforms(11).

\$25 - \$50

Lot # 417

Box lead soldiers painted by E.G. Mack-workers 417 with officers(13).

\$25 - \$50

Box lead soldiers painted by E.G. Mack-Cameron Highlanders with honour guard(17).

\$50 - \$75

Box with Indian trumpeters and soldiers(12).

\$25 - \$50

Box with guard-musicians and mounted officer.

\$25 - \$50

Box lead soldiers on horse painted by E.G.Mack-421 Imperial Cadet Corps Indian(4).

\$25 - \$50

422 Two boxes lead soldiers-Shan Retainers with parasols and gong(D 56),(7).

\$25 - \$50

Lot # 423

423 Two boxes lead soldiers-standing navy with officers(17).

\$50 - \$75

Lot # 424

**424** Box of standing British soldiers- blue jackets(9). \$25 - \$50

Lot # 425

**425** Two boxes lead soldiers-Madras Miners/Sappers(12).

\$25 - \$50

**426** Box of mounted Indian soldiers on horses(7).

\$25 - \$50

**427** Box with misc. painted toy soldiers, street lights and books.

\$25 - \$50

**428** Box lead soldiers on horse painted by E.G.Mack(11).

\$25 - \$50

Lot # 429

429 Box with General Officers in landau(D59).

\$50 - \$75

Lot # 430

**430** Set of mounted toy lancers with box(9).