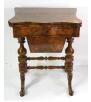

\$30 - \$60

431 Coca-Cola cooler.

\$100 - \$200

Lot # 432

432 Older British teddy bear-tan with brown eyes, "growler", length 23in.

\$40 - \$60

Lot # 433

433 Victorian inlaid walnut sewing/games table.