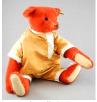

Lot # 450

450 Hermann Spielwaren "Red Baron" teddy bear with flying jacket and helmut, length 15 in. no.258E. \$40 - \$60

Merry Thought vintage musical bunny-tea for Two, 451 height 16 in.

\$40 - \$60

British early golden beige mohair teddy bear, 452 length 18 in.