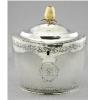

\$2,500 - \$3,000

- **482** Irish Georgian hallmarked silver Christening mug. \$100 - \$200
- **483** English hallmarked silver cased traveling vanity set.

\$50 - \$75

Lot # 484

**484** Georgian hallmarked silver tea caddy with acorn finial, ht.7".