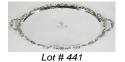

\$500 - \$700

453

Edwardian hallmarked sterling silver two handled 441 tea tray, length 27 1/2".

\$4,000 - \$5,000

- 442 Pair of sterling silver candle sticks, height 10". \$200 - \$300
- Victorian silver butter knife with mother of pearl 443 handle.