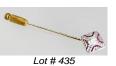

435 Art Deco diamond and ruby stick pin.

\$600 - \$800

Lot # 436 436 Pair of white gold diamond earrings, 0.55 total carat weight, with consignor's appraisal.

\$500 - \$700

18k yellow gold sapphire and diamond bracelet. 437 \$3,000 - \$4,000