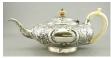

## Lot # 407

**407** Good quality Victorian silver teapot with ivory finial & handle-London: 1856 maker THF & FF.

\$500 - \$1,000

**408** George II hallmarked silver ladle with later Victorian era erotic decoration.