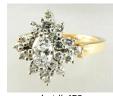

**415** 18 kt. yellow & white gold "Toni Cavelti" design ring w. four brilliant cut diamonds.

\$500 - \$700

- 1 of # 416
- 18k yellow gold and diamond ring, with consignor's 416 appraisal.

\$3,000 - \$4,000