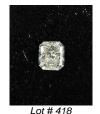

427

1 of # 417

18k yellow gold round diamond solitaire ring, .61 417 carats, with consignor's appraisal.

\$1,000 - \$1,250

418 Unmounted 2.00 carat radiant cut diamond, SI-2, I colour, with consignor's appraisal.