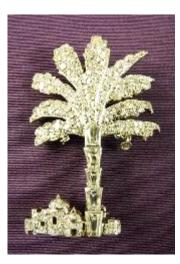

\$400 - \$500

- **409** English Georgian 18th century church chalice. \$250 - \$350
- **410** Cased set of silver plated napkin rings.

\$50 - \$100

**411** Cartier platinum & diamond "Palm Tree" brooch stamped Cartier 02719 Made in France w.appraisal

\$3,000 - \$5,000

**411** Cartier platinum & diamond "Palm Tree" brooch stamped Cartier 02719 Made in France w.appraisal

\$3,000 - \$5,000

**412** 18k white gold and diamond ring center stone 3.10 ct, SI2, GIA cert.