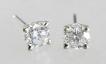

\$600 - \$800

Pair of diamond earrings, 0.62 total carat weight, 433 with consignor's appraisal.

\$300 - \$500

434 Unmounted 1.00ct emerald cut diamond, VS2, K colour, GIA, with consignor's appraisal.

\$1,800 - \$2,200