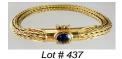

435 Art Deco diamond and ruby stick pin.

\$600 - \$800

Lot # 436 436 Pair of white gold diamond earrings, 0.55 total carat weight, with consignor's appraisal.

\$500 - \$700

18k yellow gold sapphire and diamond bracelet. 437 \$3,000 - \$4,000