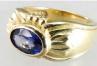

**415** 18 kt. yellow & white gold "Toni Cavelti" design ring w. four brilliant cut diamonds.

\$500 - \$700

- 1 of # 416
- 18k yellow gold and diamond ring, with consignor's 416 appraisal.

\$3,000 - \$4,000