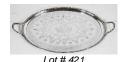

421 Victorian hallmarked silver two handled tea tray, length 22".

\$2,800 - \$3,200

422 Thai silver blotter.

\$80 - \$120

423 Georg Jensen hallmarked silver pastry server, length 6 3/4".

\$100 - \$200 Hallmarked sterling silver dog-form vesta, ht. 2