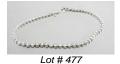

**477** Diamond bracelet, 1.18 total carat weight, with consignor's appraisal.

\$1,000 - \$1,250

- **478** 14k yellow gold jadeite and pearl butterfly brooch. \$800 - \$1,200
- 479 14k yellow gold and citrine cocktail ring.