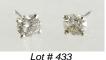

\$600 - \$800

Pair of diamond earrings, 0.62 total carat weight, 433 with consignor's appraisal.

\$300 - \$500

434 Unmounted 1.00ct emerald cut diamond, VS2, K colour, GIA, with consignor's appraisal.

\$1,800 - \$2,200