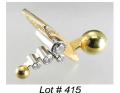

**415** 18 kt. yellow & white gold "Toni Cavelti" design ring w. four brilliant cut diamonds.

\$500 - \$700

- 1 of # 416
- 18k yellow gold and diamond ring, with consignor's 416 appraisal.

\$3,000 - \$4,000