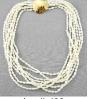

- Lot # 438
- 438 18k yellow gold and diamond eight strand pearl necklace.

\$500 - \$800

14k yellow gold and South Sea Pearl necklace 439 with consignors appraisal.

\$800 - \$1,200

18k yellow gold diamond solitaire ring, princess 440 cut, 0.30 carats, with consignor's appraisal