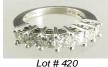

\$5,000 - \$6,000

18k white gold diamond solitaire ring, 1.20 ct, H-I 419 colour.

\$1,500 - \$2,000

420 Platinum and diamond ring, set with 7 princess cut VVS-VS G-H diamonds, consignors appraisal. \$1,000 - \$1,500