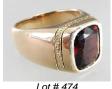

**473** Tri-colour gold (14K) custom made pendant. \$400 - \$600

474 10k yellow gold garnet ring.

\$600 - \$700

- 475 Sterling silver amethyst and white topaz ring.\$75 \$125
- **476** Gilded sterling silver citrine and white topaz ring. \$75 - \$125