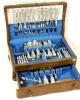

\$300 - \$400

Lot # 480

**480** Pair of diamond solitaire earrings, 0.61 total carat weight, with consignor's appraisal.

\$400 - \$500

Lot # 481

**481** Sterling silver "Louis" pattern flatware, in a fitted canteen.