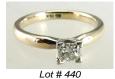

- Lot # 438
- 438 18k yellow gold and diamond eight strand pearl necklace.

\$500 - \$800

14k yellow gold and South Sea Pearl necklace 439 with consignors appraisal.

\$800 - \$1,200

18k yellow gold diamond solitaire ring, princess 440 cut, 0.30 carats, with consignor's appraisal