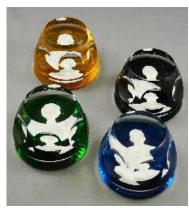

tance to any individual.

# NOTICE

All lots in this auction are to be paid for and removed no later than 5:00 p.m. the day following the auction.

TERMS: Cash, Cheque, Interac or Credit Card

Each individual lot is subject to a BUYERS PREMIUM of

20%

+

7% P.S.T. (Provincial Sales Tax) 5% G.S.T. (Goods & Services Tax)

This Catalogue is available on the Internet at: http://www.lunds.com

### **Decorative Arts Auction**

Tuesday, January 27th 2015

**401** Lot of Swarovski ormanents with boxes.

\$25 - \$50

**402** Vintage mink stole and a mink and leather vest.

\$75 - \$150

403 Two art glass paperweights.

\$20 - \$30

**404** Continental art glass paperweight-possibly Murano.

\$50 - \$75

**405** Limited edition print with letter signed Pail Bullard dated '92,2/11, "Family Album".



Lot # 406

**406** Four Baccarat art glass Royal Commemorative paperweights.

\$50 - \$100

**407** Orient and Flume art glass paperweight dated 1975 numbered 388.

\$15 - \$30

**408** Art glass heart shaped paperweight signed (Robert) Held & an art glass iridescent shell.

\$20 - \$30

**409** Set of six peach coloured carnival glass dishes.

**410** Oil on canvas signed Gloriam, d.2003, "Female Nude'.

\$50 - \$100

411 Lot of art glass.

\$15 - \$25

412 Teak bookshelf.

\$50 - \$100

**413** Indian polychrome painted desk set.

\$50 - \$100



Lot # 414

414 Egyptian bronze bust, ht. 6 1/2".

\$75 - \$125

415 Swedish Svensk art glass vase.

\$15 - \$25

416 Lot of china.

\$15 - \$25

**417** Teak side chair.

\$15 - \$25

**418** Early 20th. century piece of beaded applique.

\$15