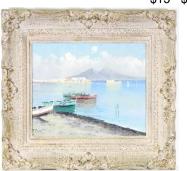

\$50 - \$100

**643** Stone lithograph signed Riopelle, 12" x 10", "Dernier le Miroir".

\$750 - \$1,000

**644** Artist proof signed Marcia Seminoff, d.'89, "Summer Grass".

\$15 - \$30

Lot # 645

**645** Oil on canvas signed A. Palini, 12" x 16", "Bay of Naples".