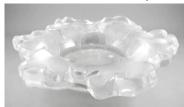

Lot # 659

659 Moorcroft art pottery table lamp, w. shade, overall height 24".

\$500 - \$700

Lot # 660
660 Heavy art glass leaf decorated bowl signed Lalique-France, diameter 12".
\$200 - \$300

Lot # 661 661 Art Nouveau oak side cabinet.