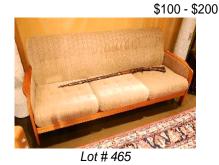

\$25 - \$50

Lot # 657

**657** Art Nouveau oak occasional table with brass mounts.

\$150 - \$300

658 Mahal carpet.

\$250 - \$500

**464** Two modern plaster composition electric tourtiere w/ extra shades.

**465** Teak upholstered sofa and armchair. \$600 - \$800