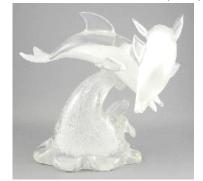

\$20 - \$30

487 Japanese obi.

\$50 - \$100

488 Adjustable floor lamp.

\$40 - \$60

Lot # 489

**489** Italian art glass figure group of two swimming dolphins signed Signoretti, length 10".

\$50 - \$100