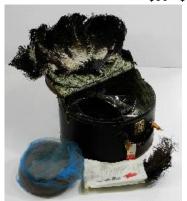

\$100 - \$300

**517** Lot of Thomas china part dinner ware.

\$50 - \$100

Lot # 518

518 Period hat box with ostrich plume decorated hats and fan etc.-circa 1920.

\$50 - \$75

519 Georgian style dining table.

\$400 - \$600