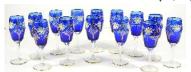

\$40 - \$60

Lot # 638

**638** Set of 14 Bohemian style blue art glass coloured stem glasses with gilt floral dec.

\$50 - \$100

**496** Sabathil & Son harpsichord.

\$100 - \$300

**497** Coloured ltd. print "One World One Hope".