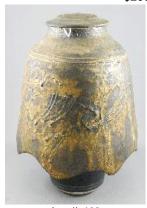

\$200 - \$300

Lot # 462

**462** Art pottery gold glazed bell shaped covered vase with impressed mark-Robin Hopper,ht. 10 1/2".

\$150 - \$250

**463** Drawing att. to M.Nierman, 20" x 17', "Martyr'.

\$15 - \$30