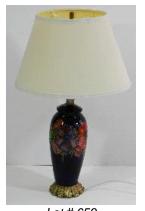

Lot # 659

659 Moorcroft art pottery table lamp, w. shade, overall height 24".

\$500 - \$700

Lot # 660
660 Heavy art glass leaf decorated bowl signed Lalique-France, diameter 12".
\$200 - \$300

Lot # 661 661 Art Nouveau oak side cabinet.