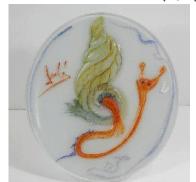

ith gilt frame.

\$100 - \$150

**647** Dutch style oil on board, 7 1/2" x 6", "Filling Pipe".

\$50 - \$75

648 Indian hand painted lacquered papier mache vase.

\$75 - \$100

649 Arts & craft oak plant stand.

\$40 - \$60

650 Noritake china part coffee service.

\$50 - \$75



Lot # 651

**651** English early 19th century Calbrookdale potpourri.

\$100 - \$200

**652** Early 20th. century Japanese green glazed jardiniere.

\$40 - \$60

653 Set of four stem glasses with etched horse dog & rider hunting decoration in various sizes.

\$50 - \$100

621 Bahkatari carpet.

\$200 - \$400

622 Hand coloured etching signed H. Siebner 18/20, 6" x 4","Karlstein".

\$100 - \$200



Lot # 623
623 Oil on board signed Savain, 16" x 8",
"Haitian Scene".

\$50 - \$100

624 Art glass dish.

\$10 - \$20



Lot # 625

625 Large Rosenthal art glass wall plate in wooden case- Salvador Dali dated 1979, dia.14 1/4".

\$100 - \$150

**626** Fenton china biscuit jar with plated top.

\$15 - \$30

627 Oak double pedestal desk.

\$200 - \$300

**628** Art Nouveau glass and silver bon bon dish.

\$15 - \$30

629 Art Nouveau oak side table.

\$150 - \$250

630 Oak swivel armchair.

\$20 - \$40

**631** Set of six late 19th century oak dining chairs.

\$200 - \$300

**632** Metal work floor lamp with Tiffany style shade.

\$200 - \$400

633 Oil on canvas signed Daniel Soloman, 18" x 37", "Ebany Music". \$400 - \$600

634 Continental porcelain figure group, "Don Quiote and Sancho Panza.

\$20 - \$40

**635** Oak drop front desk.

\$100 - \$200

**636** Woodcut on paper signed Baskin, 27" x 33", "Tormen