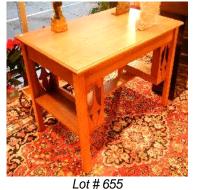

\$1,500 - \$2,500

Lot # 654

654 Lladro porcelain figure of a standing girl with ewer and goat, height 11".

\$50 - \$75

**655** Arts & Crafts oak library table. \$200 - \$400

**656** Cut crystal three ring decanter with stopper.