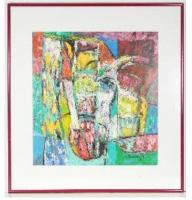

**436** Acrylic on canvas indistinctly signed, 15" x 15", "Abstract Horse".

\$50 - \$100

Lot # 437

**437** Oil on canvas indistinctly signed, 26" x 20", "Stillife".

\$75 - \$125

438 Finnish glass decanter.