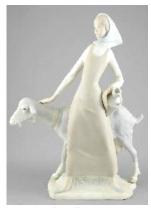

\$1,500 - \$2,500

Lot # 654

654 Lladro porcelain figure of a standing girl with ewer and goat, height 11".

\$50 - \$75

**655** Arts & Crafts oak library table. \$200 - \$400

**656** Cut crystal three ring decanter with stopper.