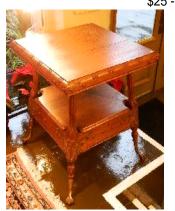

\$25 - \$50

Lot # 467
467 Acrylic on canvas indistinctly signed, 15" x 15","Abstract Horses".

\$50 - \$100

Lot # 468

**468** Art glass vase w.applied polychrome decoration s.Kosta(Kosta-Boda) des. Bertil Vallien,h.9 1/2".