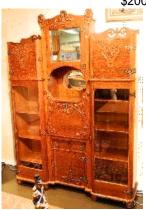

Lot # 659

659 Moorcroft art pottery table lamp, w. shade, overall height 24".

\$500 - \$700

Lot # 660
660 Heavy art glass leaf decorated bowl signed Lalique-France, diameter 12".
\$200 - \$300

Lot # 661 661 Art Nouveau oak side cabinet.