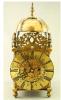

\$450 - \$550

Double-fuse brass lantern clock signed Francis 422 Portway 1900, 15" ht.

\$1,000 - \$1,200

Good quality English-John B. Cross London 423 rosewood mantel clock, height 9 3/8".

\$400 - \$600

424 Mantle clock.