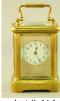

## Time Pieces Auction

Tuesday, June 23th 2015

Lot # 401

**401** French A.H.Bedanet brass cased repeating carriage clock, overall height 7 3/4".

\$600 - \$900

Lot # 402

**402** French Vincenti & Cie gilt mounted boulle clock, ht. 12 1/4".