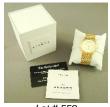

\$50 - \$75

582 Waltham gold filled open faced pocket watch with

chain.

\$100 - \$200

Rolex Cellini wrist watch.

\$75 - \$150

Lot # 584

18K yellow gold and diamond Omega ladies 584 wristwatch with consignors appraisal.

\$2,000 - \$3,000

585 Rolex wristwatch.

\$50 - \$100