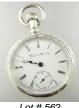

Lot # 559 Skagen gold plated mens wrist watch.

\$100 - \$150

Elgin National Watch Co. silveroid pocket watch. \$100 - \$150

American Watch Co. Waltham pocket watch.

\$100 - \$150

Elgin Nation Watch Co. pocket watch. 562

\$100 - \$150

Early Victorian sterling silver pocket watch. 563

\$50 - \$100

Hallmarked silver key-wind pocket watch. 564

\$50 - \$100

565 Hallmarked silver pocket watch.

\$50 - \$75

566 Hallmarked silver pocket watch.