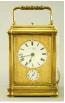

**405** French brass carriage clock, height 4".

\$75 - \$125

406 Asonia mantle clock.

\$100 - \$200

**407** Ingersol repeater mantel clock.

\$50 - \$100

I ot # 408

**408** Brass carriage clock in a travelling leather case, height 4 3/4".