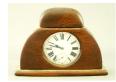

\$300 - \$500

Lot # 403

**403** English repeating carriage clock- Goldsmith's Company London, height 5".

\$500 - \$750

**404** 19th. century gilt metal figured mantel clock on a wooden base.

\$50 - \$75

Lot # 405