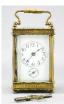

## Time Pieces Auction

Tuesday, June 23th 2015

Lot # 401

**401** French A.H.Bedanet brass cased repeating carriage clock, overall height 7 3/4".

\$600 - \$900

Lot # 402

**402** French Vincenti & Cie gilt mounted boulle clock, ht. 12 1/4".