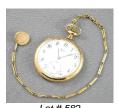

\$50 - \$75

582 Waltham gold filled open faced pocket watch with

chain.

\$100 - \$200

Rolex Cellini wrist watch.

\$75 - \$150

Lot # 584

18K yellow gold and diamond Omega ladies 584 wristwatch with consignors appraisal.