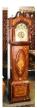

\$250 - \$500

Lot # 409

**409** German gilt metal figured mantle clock with glass dome.

\$300 - \$500

**410** German Kienzle walnut cased bracket style mantel clock, height 16 1/2".

\$50 - \$75

ot # 41

411 Marquetry inlaid mahogany longcase clock with musical chime-overall height 8'8".