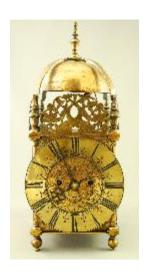

\$450 - \$550

Double-fuse brass lantern clock signed Francis 422 Portway 1900, 15" ht.

\$1,000 - \$1,200

Good quality English-John B. Cross London 423 rosewood mantel clock, height 9 3/8".

\$400 - \$600

424 Mantle clock.