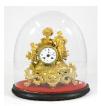

\$250 - \$500

Lot # 409

**409** German gilt metal figured mantle clock with glass dome.

\$300 - \$500

**410** German Kienzle walnut cased bracket style mantel clock, height 16 1/2".

\$50 - \$75

ot # 41

411 Marquetry inlaid mahogany longcase clock with musical chime-overall height 8'8".