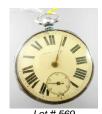

Lot # 559 Skagen gold plated mens wrist watch.

\$100 - \$150

Elgin National Watch Co. silveroid pocket watch. \$100 - \$150

American Watch Co. Waltham pocket watch.

\$100 - \$150

Elgin Nation Watch Co. pocket watch. 562