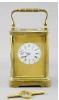

## Time Pieces Auction

Tuesday, June 23th 2015

Lot # 401

**401** French A.H.Bedanet brass cased repeating carriage clock, overall height 7 3/4".

\$600 - \$900

Lot # 402

**402** French Vincenti & Cie gilt mounted boulle clock, ht. 12 1/4".

\$300 - \$500

Lot # 403

**403** English repeating carriage clock- Goldsmith's Company London, height 5".

\$500 - \$750

**404** 19th. century gilt metal figured mantel clock on a wooden base.

\$50 - \$75

Lot # 405