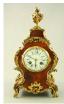

## Time Pieces Auction

Tuesday, June 23th 2015

Lot # 401

**401** French A.H.Bedanet brass cased repeating carriage clock, overall height 7 3/4".

\$600 - \$900

Lot # 402

**402** French Vincenti & Cie gilt mounted boulle clock, ht. 12 1/4".