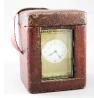

**405** French brass carriage clock, height 4".

\$75 - \$125

406 Asonia mantle clock.

\$100 - \$200

**407** Ingersol repeater mantel clock.

\$50 - \$100

I ot # 408

**408** Brass carriage clock in a travelling leather case, height 4 3/4".