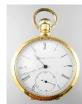

## Time Pieces Auction

Tuesday, June 23th 2015

Lot # 401

**401** French A.H.Bedanet brass cased repeating carriage clock, overall height 7 3/4".

\$600 - \$900

Lot # 402

**402** French Vincenti & Cie gilt mounted boulle clock, ht. 12 1/4".