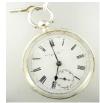

Lot # 559 Skagen gold plated mens wrist watch.

\$100 - \$150

Elgin National Watch Co. silveroid pocket watch. \$100 - \$150

American Watch Co. Waltham pocket watch.

\$100 - \$150

Elgin Nation Watch Co. pocket watch. 562

\$100 - \$150

Early Victorian sterling silver pocket watch. 563

\$50 - \$100

Hallmarked silver key-wind pocket watch. 564

\$50 - \$100

565 Hallmarked silver pocket watch.

\$50 - \$75

566 Hallmarked silver pocket watch.