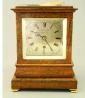

## Time Pieces Auction

Tuesday, June 23th 2015

Lot # 401

**401** French A.H.Bedanet brass cased repeating carriage clock, overall height 7 3/4".

\$600 - \$900

Lot # 402

**402** French Vincenti & Cie gilt mounted boulle clock, ht. 12 1/4".

\$300 - \$500

Lot # 403

**403** English repeating carriage clock- Goldsmith's Company London, height 5".

\$500 - \$750

**404** 19th. century gilt metal figured mantel clock on a wooden base.

\$50 - \$75

Lot # 405