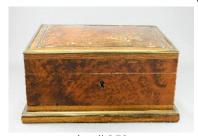

cabinet.

\$300 - \$500



Lot # 265

265 Three 19th. century Pratt china plates-Sebastopol & two others, dia.8 3/8".

\$200 - \$400

266 Watercolour signed A. Stevens, 14" x 20", "Mother & Daughter in a Country Lane".

\$400 - \$600

246 Two early 19th. century copper lustre pitchers, largest 4 1/2".

\$25 - \$50



Lot # 247 247 Etching signed Sybil Andrews, 2/5, 3 1/2" x 4 3/4", "The House of Bala, Uem. Bhils".

\$200 - \$300



Lot # 248

248 Etching signed Sybil Andrews, 9" x 6", "Corpus Christi College, Merton Chapel, Oxford".

\$200 - \$300

249 19th century mahogany tilt-top pedestal table. \$300 - \$500 250 19th. century rosewood tea caddy.

\$75 - \$150



251 Louis XVI style gilt metal porcelain mounted mantle clock.

\$400 - \$600

252 Pair of brass candlesticks.

\$15 - \$30



Lot # 253 253 19th century inlaid burlwood jewelry box. \$150 - \$250

**56** Victorian upholstered carved back parlour chair.

\$50 - \$75

57 Mashad carpet.

\$200 - \$400

58 Pair of carved walnut end tables.

59 Victorian upholstered sofa.

\$250 - \$500

60 Watercolour signed Lindsay dated '82, 10 3/4" x 13 1/2", "Abstact".

\$50 - \$75

61 Two bound albums of 19th. century sheet music.

\$25 - \$50

62 19th century photo album.

\$20 - \$40

63 Nest of four Asian carved hardwood tables.

\$200 - \$300

64 Watercolour signed with monogram & dated '62, 19 3/4" x 13 3/4", "Kitwanga-Totems".

\$75 - \$125

65 17th. century French map of Great Britain dated 1640, 16 3/4" x 21".

\$50 - \$100



Lot # 66

66 Polar bear rug.

\$300 - \$600

67 Afshar Sofra rug.

\$100 - \$200

68 Turkish