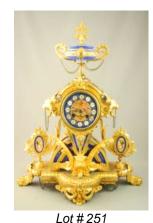

00 - \$150

263 Chinese glazed figural wall pocket.

\$15 - \$30



Lot # 264

264 Edwardian inlaid and painted mahogany china cabinet.

\$300 - \$500



Lot # 265

265 Three 19th. century Pratt china plates-Sebastopol & two others, dia.8 3/8".

\$200 - \$400

266 Watercolour signed A. Stevens, 14" x 20", "Mother & Daughter in a Country Lane".

\$400 - \$600

246 Two early 19th. century copper lustre pitchers, largest 4 1/2".

\$25 - \$50



Lot # 247 247 Etching signed Sybil Andrews, 2/5, 3 1/2" x 4 3/4", "The House of Bala, Uem. Bhils".

\$200 - \$300



Lot # 248

248 Etching signed Sybil Andrews, 9" x 6", "Corpus Christi College, Merton Chapel, Oxford".

\$200 - \$300

249 19th century mahogany tilt-top pedestal table. \$300 - \$500 250 19th. century rosewood tea caddy.

\$75 - \$150



251 Louis XVI style gilt metal porcelain mounted mantle clock.

\$400 - \$600

252 Pair of brass candlesticks.

\$15 - \$30



Lot # 253 253 19th century inlaid burlwood jewelry box. \$150 - \$250

**56** Victorian upholstered carved back parlour chair.

\$50 - \$75

57 Mashad carpet.

\$200 - \$400

58 Pair of carved walnut end tables.

59 Victorian upholstered sofa.

\$250 - \$500

60 Watercolour signed Lindsay dated '82, 10 3/4" x 13 1/2", "Abstact".

\$50 - \$75

61 Two bound albums of 19th. century sheet music.

\$25 - \$50

62 19th century photo album.

\$20 - \$40

63 Nest of four Asian carved hardwood tables.

\$200 - \$300

64 Watercolour signed with monogram & dated '62, 19 3/4" x 13 3/4", "Kitwanga-Totems".

\$75 - \$125

65 17th. century French map of Great Britain dated 1640