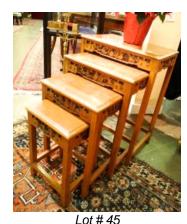

d and upholstered rocking chair.

\$50 - \$100

35 Continental carved oak upholstered headboard.

\$50 - \$100

**36** Watercolour signed Joseph Puddey, 12 1/4" x 10 1/4", "The Bridge at St.Michaels-St.Albans".

\$30 - \$60

**37** Watercolour signed Joseph Puddey, 14 3/4"x9 3/4", "House in Fishpool Steet St.Albans Herts."

\$30 - \$60

**38** Pair of late Victorian carved side chairs.

\$50 - \$75

39 German "Empress Accordion" concertina.

\$50 - \$75

**40** Pastel signed Irene Hoffar Reid, d.1984, 15" x 22", "Elk Lake".

\$50 - \$100

41 Unsigned watercolour, "Village Scene".

\$50 - \$100

**42** Pastel signed Irene Hoffar Reid, 20" x 25", "Blackberry Bush and Oak Tree".

\$50 - \$100

**43** Kurdish rug.

\$30 - \$60



Lot # 44

44 Two carved sandstone Fleur-de-Lis.

\$250 - \$300



45 Chinese carved nest of four tables.

\$200 - \$400



Lot # 46

46 Pr.o/p's on board signed A.(Arthur) Drummond, 11 1/2" x 15 1/2", "Still Life-Flowers & Ornaments". \$150 - \$300

47 Brass smoking stand.

\$25 - \$50

48 Set of Doulton Burslem ironstone dinnerware. \$150 - \$200



Lot # 49

49 Oil on canvas signed Howarth & Savage, 16"x20", "Abstract Nudes".

\$150 - \$300

50 Pair of watercolours signed B. Stanley Clarke, 4 1/2" x 6 1/4", "Sailboats on Choppy Seas"

\$50 - \$100

51 Three pieces of flow blue china with three china bowls.

\$20 - \$30



Lot # 52

**52** Victorian mahogany key wind dining room table with two leaves.

\$400 - \$600

53 Pair of Victorian balloon back side chairs.

\$100 - \$200

54 Pair of Victorian balloon backed side chairs.

\$75 - \$125

55 Chines