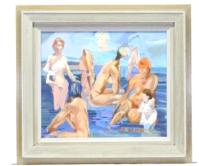

e in Fishpool Steet St.Albans Herts."

\$30 - \$60

**38** Pair of late Victorian carved side chairs.

\$50 - \$75

39 German "Empress Accordion" concertina.

\$50 - \$75

**40** Pastel signed Irene Hoffar Reid, d.1984, 15" x 22", "Elk Lake".

\$50 - \$100

41 Unsigned watercolour, "Village Scene".

\$50 - \$100

**42** Pastel signed Irene Hoffar Reid, 20" x 25", "Blackberry Bush and Oak Tree".

\$50 - \$100

**43** Kurdish rug.

\$30 - \$60



Lot # 44

44 Two carved sandstone Fleur-de-Lis.

\$250 - \$300



45 Chinese carved nest of four tables.

\$200 - \$400



Lot # 46

46 Pr.o/p's on board signed A.(Arthur) Drummond, 11 1/2" x 15 1/2", "Still Life-Flowers & Ornaments". \$150 - \$300

47 Brass smoking stand.

\$25 - \$50

48 Set of Doulton Burslem ironstone dinnerware. \$150 - \$200



Lot # 49

49 Oil on canvas signed Howarth & Savage, 16"x20", "Abstract Nudes".

\$150 - \$300

50 Pair of watercolours signed B. Stanley Clarke, 4 1/2" x 6 1/4", "Sailboats on Choppy Seas"

\$50 - \$100

51 Three pieces of flow blue china with three china bowls.

\$20 - \$30



Lot # 52

**52** Victorian mahogany key wind dining room table with two leaves.

\$400 - \$600

53 Pair of Victorian balloon back side chairs.

\$100 - \$200

54 Pair of Victorian balloon backed side chairs.

\$75 - \$125

55 Chinese Imari pattern bowl, dia. 12 3/14".

\$100 - \$200

254 19th. century marble carved figure of a standing girl, height 16".

\$100 - \$150



Lot # 255

255 Set of four Chippendale style side chairs.

\$200 - \$400

256 Indo-Tabriz carpet.

\$200 - \$300

257 Giltwood wall bracket.

\$4