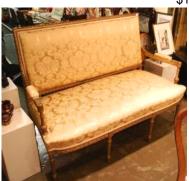

|

\$50 - \$75

\$150 - \$300

17 Chobi carpet, 12"x9".

**275** 19th. century rosewood tea caddy with crystal bowl, length 11 3/4".

\$125 - \$175



Lot # 276

276 Louis XVI style giltwood canape and armchair.
\$400 - \$600



Lot # 277 **277** Regency rosewood canterbury.

\$300 - \$500

278 Pair of Victorian mahogany parlour armchairs.



279 Georgian flame mahogany longcase clock with brass dial marked Thomas Croft, Leeds.
\$1,000 - \$2,000

**267** Print after Rembrandt van Rijn, 2 1/2" x 2 1/4", "The Artist's Mother: Head and Bust".

\$100 - \$200



Lot # 268

**268** Limited edition print signed Ted Harrison, 108/150, 18" x 24", "Caribou Hotel".

\$300 - \$500



Lot # 269

**269** Early map dated 1593-Civitates Episcopalis Othenarum Sive Otthoniae(Odense-Denmark).

\$200 - \$300

**270** Watercolour signed Joseph Puddey, 10" x 14", "English Cottage".

\$75 - \$125

271 English hand painted figural group.

\$100 - \$150



Lot