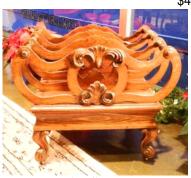

|

\$50 - \$75

\$150 - \$300

17 Chobi carpet, 12"x9".

**275** 19th. century rosewood tea caddy with crystal bowl, length 11 3/4".

\$125 - \$175



Lot # 276

276 Louis XVI style giltwood canape and armchair.
\$400 - \$600



Lot # 277 **277** Regency rosewood canterbury.

\$300 - \$500

278 Pair of Victorian mahogany parlour armchairs.



279 Georgian flame mahogany longcase clock with brass dial marked Thomas Croft, Leeds.
\$1,000 - \$2,000

**267** Print after Rembrandt van Rijn, 2 1/2" x 2 1/4", "The Artist's Mother: Head and Bust".

\$100 - \$200



Lot # 268

**268** Limited edition print signed Ted Harrison, 108/150, 18" x 24", "Caribou Hotel".

\$300 - \$500



Lot # 269

**269** Early map dated 1593-Civitates Episcopalis Othenarum Sive Otthoniae(Odense-Denmark).

\$200 - \$300

**270** Watercolour signed Joseph Puddey, 10" x 14", "English Cottage".

\$75 - \$125

271 English hand painted figural group.

\$100 - \$150



Lot # 272

**272** 19th. century Royal Vienna china figure group-Mother and Child