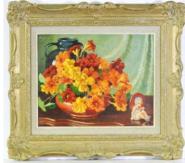

ental carved oak upholstered headboard.

\$50 - \$100

**36** Watercolour signed Joseph Puddey, 12 1/4" x 10 1/4", "The Bridge at St.Michaels-St.Albans".

\$30 - \$60

**37** Watercolour signed Joseph Puddey, 14 3/4"x9 3/4", "House in Fishpool Steet St.Albans Herts."

\$30 - \$60

**38** Pair of late Victorian carved side chairs.

\$50 - \$75

39 German "Empress Accordion" concertina.

\$50 - \$75

**40** Pastel signed Irene Hoffar Reid, d.1984, 15" x 22", "Elk Lake".

\$50 - \$100

41 Unsigned watercolour, "Village Scene".

\$50 - \$100

**42** Pastel signed Irene Hoffar Reid, 20" x 25", "Blackberry Bush and Oak Tree".

\$50 - \$100

**43** Kurdish rug.

\$30 - \$60



Lot # 44

44 Two carved sandstone Fleur-de-Lis.

\$250 - \$300



45 Chinese carved nest of four tables.

\$200 - \$400



Lot # 46

46 Pr.o/p's on board signed A.(Arthur) Drummond, 11 1/2" x 15 1/2", "Still Life-Flowers & Ornaments". \$150 - \$300

47 Brass smoking stand.

\$25 - \$50

48 Set of Doulton Burslem ironstone dinnerware. \$150 - \$200



Lot # 49

49 Oil on canvas signed Howarth & Savage, 16"x20", "Abstract Nudes".

\$150 - \$300

50 Pair of watercolours signed B. Stanley Clarke, 4 1/2" x 6 1/4", "Sailboats on Choppy Seas"

\$50 - \$100

51 Three pieces of flow blue china with three china bowls.

\$20 - \$30



Lot # 52

**52** Victorian mahogany key wind dining room table with two leaves.

\$400 - \$600

53 Pair of Victorian balloon back side chairs.

\$100 - \$200

54 Pair of Victorian balloon backed side chairs.

\$75 - \$125

55 Chinese Imari pattern bowl, dia. 12 3/14".

\$100 - \$200

254