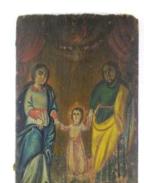

87 14k yellow gold sapphire and diamond necklace and bracelet. \$750 - \$1,000 88 Vintage 10k yellow gold necklace. \$50 - \$100 89 Gold bracelet- clasp marked 18K. \$125 - \$175 90 Walnut carved back side chair. \$20 - \$40 **90A** Victorian walnut parlor table. \$100 - \$150 91 Carved back slipper chair. \$40 - \$60 **92** Three paintings signed W.B.Chaucon. \$40 - \$60

78 14k yellow gold and diamond ring.

**80** Gold ring marked .585 set with red stone.

79 Silver charm bracelet.

\$125 - \$175

\$100 - \$150

\$75 - \$150

93 Victoria Illustrated dated 1891. \$20 - \$30 **94** Khotan carpet. \$100 - \$150 95 Massive carved oak sideboard. \$250 - \$500 Lot # 96 96 Oil on canvas signed Salvador Cabrera, 23-1/2" x 35-1/2", "Fish Market". \$200 - \$300



pot.

236 Turkoman prayer rug.



Lot #237
237 Polychrome painted icon on wood, 30" x 21".
\$100 - \$300
238 19th century Chinese blue and white covered

\$75 - \$125 **239** Chinese Imari pattern plate, dia. 9 3/4". \$75 - \$125 **240** Chinese Imari pattern plate, dia. 9 1/2".

\$75 - \$125

\$100 - \$150



Lot # 241
241 19th century pine corner cabinet.

**242** Oil on board signed Howarth, 14"x12", "Study for Wreck Beach No.10".

\$100 - \$200

**243** Oil on board signed Howarth, 14" x 12", "Crawling Beach Figure".

\$100 - \$200



244 Early 19th century half hull diorama of the "Tall Ship Agnes", 25" x 44".

\$400 - \$600



Lot # 245

245 Chinese carved and silver inlaid figure of a wise man.

\$500 - \$800

\$400 - \$600

228 Late Georgian mahogany armchair.

\$40 - \$60



Lot # 229 229 Turkish Ushak carpet.