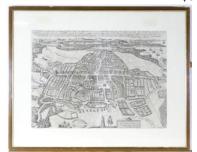

# Antique & Art Auction

Tuesday, December 8th 2015 7:00 p.m.

(Doors open at 6:00 p.m. for seating)

Location: Lunds Showrooms 926 Fort St. Victoria

Saturday, December 5th, 10 a.m. - 4 p.m. Monday, December 7th, 9 a.m. - 6 p.m. Tuesday, December 8th, 9 a.m. - 4 p.m.