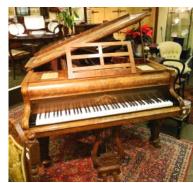

| 100                                                         |
| \$100 - \$                                             | 200                                                         |
|                                                        | 200                                                         |
| 166 Oriental bronze dog of fo.<br>\$25 -               | \$50                                                        |
|                                                        | φυυ                                                         |
| 167 Victorian slipper chair.                           | ¢co.                                                        |
| \$40 -                                                 | ΦΟυ                                                         |



Lot # 181

**181** John Broadway & Sons London burl walnut grand piano c.1862, 100" x 56".

\$1,500 - \$3,000

182 Four Pakistani Boukhara mats.

\$50 - \$75

183 19th century mahogany drop leaf table.

\$200 - \$400

**184** Set of four Victorian carved oak parlour chairs. \$100 - \$200

**185** Pierced art pottery two handled vase marked Fircher J. Budapest, height 10 1/4".

\$25 - \$50

**186** Nigerian carved hardwood three legged stool, diameter 10 1/8".

\$25 - \$50

**187** 18th century miniature watercolour signed Karl Hessel in a period frame.

\$75 - \$125

**188** Chinese hand painted china cup.

\$25 - \$50

**189** Chinese blue and white covered box, 3" x 2-1/2" x 5".

\$15 - \$30

**190** 19th century Chinese hand painted bowl, 9 1/2" diameter.

\$50 - \$75

191 19th. centu