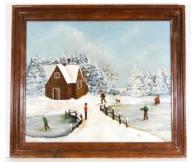

135 Hand painted and gilded two handled vase- Bonn Germany.

\$20 - \$30



Lot # 136

**136** Indo-Kerman carpet.

\$400 - \$600

137 Watercolour signed Sabat, 30" x 22", "Still Life". \$100 - \$200

138 Oil on canvas signed G.W.Parsons, 16" x 10", "River Scene with Figures".

\$100 - \$200

139 Oil on paper signed Will (Julsing), 6"x7-1/2", "Lovers".

\$100 - \$150

**140** Indistinctly signed watercolour dated 1927, "Mountain Landscape".

\$15 - \$30

**141** Two sketches signed D. Herwin, 5 1/2 x 3 1/2", "Character Studies".

\$30 - \$60

142 Oil on board signed on back Ken Faulks, 8" x 10", "Untitled- Abstract".

\$50 - \$100

\$15 - \$30 143 Chinese blue and white vase decorated with dragon, height 10".

\$25 - \$50

144 Early 20th. century china figure group, height

\$50 - \$100



Lot # 145

145 Oil on canvas signed Christine Hinski, 22" x 28", "Winter Skating Scene".

\$200 - \$400

146 Oil on board signed R.A. Messner, 20 1/2" x 32", "Point No Point".

\$100 - \$150

147 The Book of Small by Emily Carr, Oxford University Press 1942.

\$50 - \$75

148 Chinese blue and white double gourd-form vase, height 9".

\$25 - \$50

**149** German porcelain figured candlestick

\$20 - \$30

| <b>150</b> Chinese blue and white vase with dragon     | 168 Large copper cauldron, diameter 16".                    |
|--------------------------------------------------------|-------------------------------------------------------------|
| decoration, height 10".                                | \$40 - \$8                                                  |
| \$25 - 3