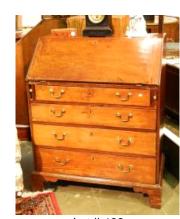

signed Karl Hessel in a period frame.

\$75 - \$125

**188** Chinese hand painted china cup.

\$25 - \$50

**189** Chinese blue and white covered box, 3" x 2-1/2" x 5".

\$15 - \$30

**190** 19th century Chinese hand painted bowl, 9 1/2" diameter.

\$50 - \$75

191 19th. century carved mahogany settee

\$250 - \$500

192 Pair of 18th century tapestry fragments.

\$50 - \$75

**193** 19th century mahogany brass bound lap desk.

**194** Drawing attributed to Robert de Castro, 10 1/4" x 9 3/4", "Abstract".

\$75 - \$125

**195** Oriental carved soapstone standing figure mounted as a table lamp.

\$50 - \$75

196 Victorian marble top pedestal side table.

\$50 - \$75

**197** Watercolor signed Prudence Walker, dated '84, 22" x 15", "Flowers".

\$75 - \$125

198 Mandalay platter.

\$25 - \$50



Lot # 199

199 Mahogany fall front desk.

\$200 - \$300

**200** Chinese blue and white vase decorated with dragon, height 10.5".

\$25 - \$50

201 Pakistani-Boukhara rug.

\$50 - \$100