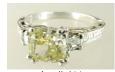

411 Lady's platinum Tacori 2.02ct. fancy brownish green yellow diamond engagement ring.

\$8,000 - \$12,000

14kt. yellow gold & .5ct. diamond ring.

\$600 - \$800

14kt. white gold .75ct heart shaped diamond 413 flanked by diamonds ring.