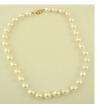

14k yellow gold and .78 ct diamond ring.

\$1,250 - \$1,750

Lot # 421

Burmese jade and diamond halo 14k ring.

\$600 - \$700

422 Diamond ring with .90 ct diamond- G.H., SI2. \$1,500 - \$2,000

Lot # 423

19" strand of 33 South Sea pearls, with 423 consignor's appraisal.