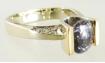

411 Lady's platinum Tacori 2.02ct. fancy brownish green yellow diamond engagement ring.

\$8,000 - \$12,000

14kt. yellow gold & .5ct. diamond ring.

\$600 - \$800

14kt. white gold .75ct heart shaped diamond 413 flanked by diamonds ring.