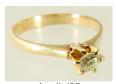

14k yellow gold and .78 ct diamond ring.

\$1,250 - \$1,750

Lot # 421

Burmese jade and diamond halo 14k ring.

\$600 - \$700

422 Diamond ring with .90 ct diamond- G.H., SI2. \$1,500 - \$2,000

Lot # 423

19" strand of 33 South Sea pearls, with 423 consignor's appraisal.