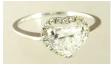

411 Lady's platinum Tacori 2.02ct. fancy brownish green yellow diamond engagement ring.

\$8,000 - \$12,000

14kt. yellow gold & .5ct. diamond ring.

\$600 - \$800

14kt. white gold .75ct heart shaped diamond 413 flanked by diamonds ring.