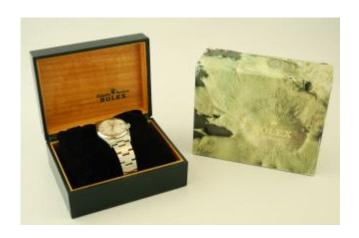

458 Set of four hallmarked silver candlesticks.

\$100 - \$150

459 Silver plate punch bowl with ladder and tray.

\$75 - \$150

460 Large silver plated two handled tray.

\$50 - \$75

Rolex Air-King-Date stainless wristwatch.