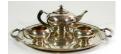

Petersen Sterling silver three piece tea service with tray.

\$2,000 - \$3,000

Hallmarked silver candlestick. 405

\$20 - \$30

406 Pair of Chinese silver bases with covers.

\$50 - \$75

Pierced Sterling silver compote. 407