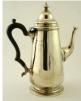

## **BeDazzled Auction**

Tuesday, July 19th 2016

401 Continental 800 silver wine bucket.

\$400 - \$600

Georgian silver bottle caster.

\$125 - \$175

Hallmarked silver coffee pot.

\$200 - \$400