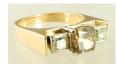

411 Lady's platinum Tacori 2.02ct. fancy brownish green yellow diamond engagement ring.

\$8,000 - \$12,000

14kt. yellow gold & .5ct. diamond ring.

\$600 - \$800

14kt. white gold .75ct heart shaped diamond 413 flanked by diamonds ring.