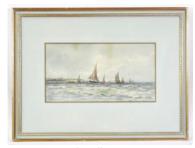

|

61 Pair twin mahogany inlaid bedframes.





Lot # 260

260 Victorian mahogany long case clock by R.

Peacock, Cornhill, Lincoln. [



Lot # 261 261 Watercolour signed J.Wilton, 6 1/2" x 13", "Sailing by the Coast".

\$50 - \$100



|               | Lot # 262                                                   |
|---------------|-------------------------------------------------------------|
|               | 262 Pair of watercolours signed Gianni, approx 12" x        |
|               | 17", "Girls Catching Crabs".                                |
|               | \$300 - \$500                                               |
|               | <b>263</b> Unsigned gilt framed oil on canvas in the manner |
|               | of Grandma Moses                                            |
|               | \$75 - \$125                                                |
|               | 264 Oil on board indistinctly signed, "Sno