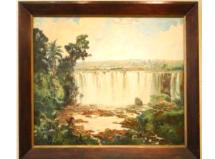

Lot # 124 124 Large oil on canvas signed N. Krutzeinecki, 46" x 58", "Iguazu Waterfall". \$300 - \$500 125 Mantle clock. \$20 - \$40 126 Chest of drawers. \$50 - \$75 127 Lot of Derby porcelain saucers.