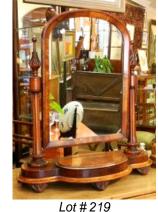

*Lot # 221* 221 Victorian mahogany brass bound military chest on chest.

\$300 - \$500

| <b>222</b> Oak armchair dated 1678.       |               |
|-------------------------------------------|---------------|
| 223 Victorian mahogany side chair.        | \$150 - \$250 |
|                                           | \$20 - \$40   |
| <b>224</b> Asian mat approx. 2'4" x 3'2". | \$30 - \$50   |
| <b>225</b> Asian rug approx. 2'9" x 4'4". | φου φου       |
| 220 Imari alata anaray 10"                | \$30 - \$50   |
| <b>226</b> Imari plate approx. 12".       | \$50 - \$75   |

\$300 - \$500

Lot # 213 **213** Silk rug, approximately 4'6" x 7'.

Lot # 214 214 Victorian mahogany oval dresser mirror. \$60 - \$90 215 American Federal cherrywood chest of drawers. \$100 - \$200

\$50 - \$75 217 Coloured engraving by C Hunt, "The Falls of Montmorency".