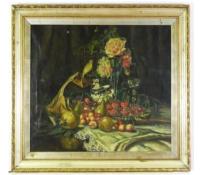

**281** 19th century hand painted china compote.

\$30 - \$50

Lot # 282 282 Georgian carved mahogany bureau chest on chest.

\$15 -

266 Oil on canvas indistinctly signed, 12" x 16", "Boats at Dock".\$40 - \$60