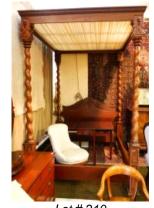

```
209 Victorian carved mahogany button backed occasional chair.$40 - $60
```

|     | LOT # 210                                 |
|-----|-------------------------------------------|
| 210 | Walnut four-poster canopy bed.            |
|     | \$300 - \$500                             |
| 211 | Small Georgian mahogany drop leaf table.  |
|     | \$75 - \$125                              |
| 212 | Victorian carved walnut occasional chair. |
|     | \$30 - \$50                               |
|     |                                           |