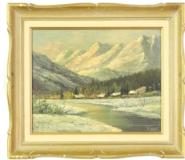

| \$10 - \$20                  |
| 43 | 19th century cherrywood drop leaf tabl turned legs. | e with spiral                |
|    |                                                     | \$300 - \$500                |
| 44 | Wooden side chair with reed seat.                   |                              |
|    |                                                     | \$10 - \$20                  |
| 45 | Reed seated armchair.                               |                              |
|    |                                                     | \$10 - \$20                  |
| 46 | Gabbeh rug.                                         | \$20 - \$40                  |
|    |                                                     | Ψ <u></u> Ο Ψ <del>1</del> Ο |

\$10 - \$20



Lot # 47 47 Oil on canvas signed R. Meyer, 12" x 16' "Mountain Landscape". \$ 48 19th century engraving, "The Four in Ha 49 Print signed Elton Bennett, 22 1/2" x 16" Driftwood Fire". 50 Watercolour signed E. Sartain, "Roses". **51** Mahogany framed mirror. 52 Antique bedframe. 53 Reed seated armchair. 54 Brass coal hod. 55 Georgian country style oak child's chair. **56** Pair of brass wall sconces. 57 Box of vintage photographs and calling of 58 Box of vintage items incl. tintypes, match crystal perfume bottle, etc. **59** Abana gingerbread Gilbert clock. 60 Wooden high backed adjustable armchai

|                                                                                                                         | \$100 - \$200