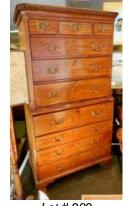

**281** 19th century hand painted china compote.

\$30 - \$50

Lot # 282 282 Georgian carved mahogany bureau chest on chest.

\$15 -

266 Oil on canvas indistinctly signed, 12" x 16", "Boats at Dock".\$40 - \$60