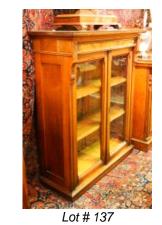

Century fairing. \$10 - \$30 241 Small Russian box. \$30 - \$50 242 Pair of small Continental china "putti" ornaments. \$15 - \$30 243 Cranberry glass pitcher with ruffled rim. \$20 - \$40 128 Drop leaf table.

**129** Set of 6 Craftsman dining chairs.

**130** Hand knotted Asian carpet.

131 Mixed media on paper signed Lindsay (James), 11" x 7-1/2", "Chrysalis".

\$100 - \$150

\$100 - \$150

\$150 - \$300



Lot # 132 **132** Oil on board signed W.L. Courtney, 9" x 12", "The Shoals - Georgian Bay".



Lot # 133 **133** Watercolour signed Bruce Crawford, 8" x 10", "After Light". \$50 - \$100

134 Watercolour signed T.M. (Thomas Morris) d. 1969, 11 1/2" x 8", "Watering Horses". \$50 - \$75

135 Kashan carpet, 12' x 8'10".

\$75 - \$125

136 Vanity mirror.

\$1,000 - \$2,000

\$50 - \$75





### 148 Antique yarn spindle.

- \$40 \$60 **149** Oil on board signed B. Barnes, 11 1/2" x 15 1/2","Early Winter Foothill Landscape". \$50 - \$75 **150** Miniature antique apprentice's stool. \$15 - \$30
- **151** Small upholstered wooden stool.
- \$15 \$30

\$20 - \$40



Lot # 152 152 Carved oak desk with Barley Twist legs. \$150 - \$300 153 Victorian mahogany side chair. \$30 - \$50 154 Small woven tassled carpet. \$50 - \$75 155 Upholstered lounge chair. \$40 - \$60 156 Large Staffordshire figured vase. \$20 - \$30 157 Small Staffordshire figurine of a seated woman. \$20 - \$40 158 Lot of two crystal vessels, one fluted vase and

one tazza.



Lot # 159 159 18th Century map of North America by Thomas Conder.

\$150 - \$250

160 Oak drop leaf table.

\$75 - \$125 **160A** Wheeled b