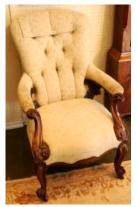

*Lot # 267* 267 Victorian carved rosewood button backed open armchair.

- Lot # 268 268 Italian watercolour indistinctly signed- possibly Gilunce-Napoli, 13" x 18 1/2". \$75 - \$125
- **269** Watercolour signed Stephane Steel '69, 20 1/2" x 13", "Beach Sunset". \$40 - \$60
- 270 Brass based table lamp.
- \$20 \$40