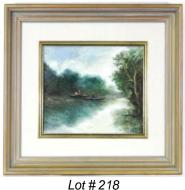

**218** Oil on canvas indistinctly signed, 10 1/2" x 13", "A Calm Day on the River". \$50 - \$100

219 Victorian carved mahogany dresser mirror. \$60 - \$90

**220** Dewars liquor jug converted to a table lamp. \$10 - \$20