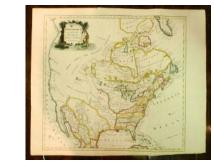

one tazza.

Lot # 159 159 18th Century map of North America by Thomas Conder.

\$150 - \$250

160 Oak drop leaf table.

\$75 - \$125 **160A** Wheeled brass box with decorative engraving. \$15 - \$30

*Lot # 161* **161** Six bentwood chairs with pads.