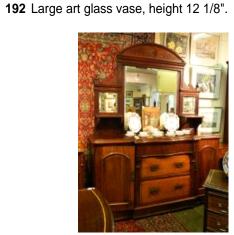

\$20 - \$40

Lot # 193 193 Victorian mahogany mirrored back sideboard. \$200 - \$400

| Lot # 194                                                      |
|----------------------------------------------------------------|
| Oil on board signed (Helen) Rogak, 17 1/2" x 23                |
| 1/2", "Clouds Over the Inlet".                                 |
| \$125 - \$175                                                  |
| Watercolour indistinctly signed, 7 5/8" x 6 1/4",              |
| "French Cathedral Street".                                     |
| \$25 - \$50                                                    |
| Oil on canvas, signed Humphries, 18" x 24",<br>"Country Road". |
| \$25 - \$50                                                    |
| Watercolour signed T.H. Wilkinson, 13" x 19",                  |
| "River". \$75 - \$125                                          |
|                                                                |