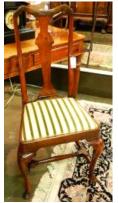

\$20 - \$30 **187** Victorian mahogany two-drawer serving table. \$100 - \$200

| Lot # 188                                 |              |
|-------------------------------------------|--------------|
| 188 Queen Anne Style mahogany side cha    | air.         |
|                                           | \$75 - \$125 |
| 189 Victorian carved mahogany nursing ch  | nair.        |
|                                           | \$20 - \$30  |
| <b>190</b> Oak butler's tray on stand.    |              |
|                                           | \$50 - \$75  |
| <b>191</b> Two pewter plates marked 1710. |              |
|                                           | \$75 - \$125 |