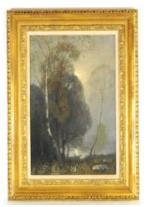

|

61 Pair twin mahogany inlaid bedframes.





Lot # 260

260 Victorian mahogany long case clock by R.

Peacock, Cornhill, Lincoln. [



Lot # 261 261 Watercolour signed J.Wilton, 6 1/2" x 13", "Sailing by the Coast".

\$50 - \$100



|               | Lot # 262                                                   |
|---------------|-------------------------------------------------------------|
|               | 262 Pair of watercolours signed Gianni, approx 12" x        |
|               | 17", "Girls Catching Crabs".                                |
|               | \$300 - \$500                                               |
|               | <b>263</b> Unsigned gilt framed oil on canvas in the manner |
|               | of Grandma Moses                                            |
|               | \$75 - \$125