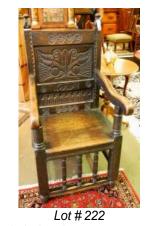

*Lot # 221* 221 Victorian mahogany brass bound military chest on chest.

\$300 - \$500

| <b>222</b> Oak armchair dated 1678.       |               |
|-------------------------------------------|---------------|
| 223 Victorian mahogany side chair.        | \$150 - \$250 |
|                                           | \$20 - \$40   |
| <b>224</b> Asian mat approx. 2'4" x 3'2". | \$30 - \$50   |
| <b>225</b> Asian rug approx. 2'9" x 4'4". | φου φου       |
| 220 Imari alata anaray 10"                | \$30 - \$50   |
| <b>226</b> Imari plate approx. 12".       | \$50 - \$75   |