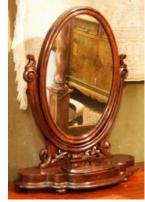

$50 - \$100



219 Victorian carved mahogany dresser mirror. \$60 - \$90

**220** Dewars liquor jug converted to a table lamp. \$10 - \$20



*Lot # 221* 221 Victorian mahogany brass bound military chest on chest.

\$300 - \$500



| <b>222</b> Oak armchair dated 1678.       |               |
|-------------------------------------------|---------------|
| 223 Victorian mahogany side chair.        | \$150 - \$250 |
|                                           | \$20 - \$40   |
| <b>224</b> Asian mat approx. 2'4" x 3'2". | \$30 - \$50   |
| <b>225</b> Asian rug approx. 2'9" x 4'4". | φου φου       |
| 220 Imari alata anaray 10"                | \$30 - \$50   |
| <b>226</b> Imari plate approx. 12".       | \$50 - \$75   |



\$300 - \$500

Lot # 213 **213** Silk rug, approximately 4'6" x 7'.



Lot # 214 214 Victorian mahogany oval dresser mirror. \$60 - \$90 215 American Federal cherrywood chest of drawers. \$100 - \$200



\$50 - \$75 217 Coloured engraving by C Hunt, "The Falls of Montmorency".

\$40 - \$60

165 Framed "Canadiana" watercolour, 6' x 6'1/4", "Tapping Maple Syrup". \$50 - \$75



Lot # 166 166 Pair of Victorian lustres.

- \$100 \$150 167 Victorian embroidered bell pull.
- 168 Lot of demitasse Royal Worcester cups and saucers.



Lot # 169 169 Watercolour signed N. Drummond, "Vancouver Island Coastal Scene".

\$50 - \$100

\$40 - \$60







178 Set of six early Victorian inlaid mahogany square backed dining room chairs.

**179** Pastel on paper signed Wride, 11 1/2" x 9 1/2", "Mountains".

|     |                                                      | \$20 -