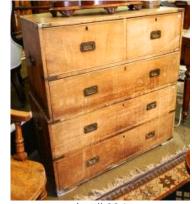

*Lot # 221* 221 Victorian mahogany brass bound military chest on chest.

\$300 - \$500

| <b>222</b> Oak armchair dated 1678.       |               |
|-------------------------------------------|---------------|
| 223 Victorian mahogany side chair.        | \$150 - \$250 |
|                                           | \$20 - \$40   |
| <b>224</b> Asian mat approx. 2'4" x 3'2". | \$30 - \$50   |
| <b>225</b> Asian rug approx. 2'9" x 4'4". | φου φου       |
| 220 Imari alata anaray 10"                | \$30 - \$50   |
| <b>226</b> Imari plate approx. 12".       | \$50 - \$75   |