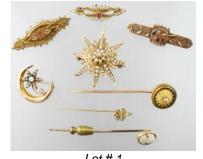

## Antique & Art Auction

Tuesday, August 16th 2016

Lot # 1 1 Lot of Victorian gold brooches and stick pins. \$125 - \$175 **2** Lorgnette marked XK. 21 Fores's Coaching Incidents "Flooded". \$40 - \$60 3 Hallmarked butterfly belt buckle. \$30 - \$50 4 Lot of two compacts, one Birks Sterling. \$20 - \$40 5 Small box of Victorian fobs, brooches, etc. \$50 - \$75 6 Two carved Victorian embellishments. \$20 - \$30 **7** Victorian swagger stick and roller. \$10 - \$20 8 Two Cantonese china rose medallion shallow dishes. \$15 -**9** Box of vintage costume jewelry. \$50 -10 Crown cutlery carving set in box. \$10 -**11** Wooden jewelry box with contents. **12** Antique oval mirror. \$30 -13 Pastel after Chandler, "Still Life with Fruit". \$200 - \$2 14 Cane seated wooden Captain's chair.