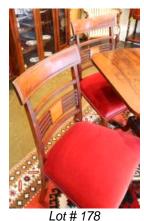

\$20 - \$30 **187** Victorian mahogany two-drawer serving table. \$100 - \$200

| Lot # 188                                 |              |
|-------------------------------------------|--------------|
| 188 Queen Anne Style mahogany side cha    | air.         |
|                                           | \$75 - \$125 |
| 189 Victorian carved mahogany nursing ch  | nair.        |
|                                           | \$20 - \$30  |
| <b>190</b> Oak butler's tray on stand.    |              |
|                                           | \$50 - \$75  |
| <b>191</b> Two pewter plates marked 1710. |              |
|                                           | \$75 - \$125 |