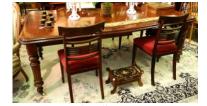

. 2'9" x 4'4". | φου φου       |
| 220 Imari alata anaray 10"                | \$30 - \$50   |
| <b>226</b> Imari plate approx. 12".       | \$50 - \$75   |



\$300 - \$500

Lot # 213 **213** Silk rug, approximately 4'6" x 7'.



Lot # 214 214 Victorian mahogany oval dresser mirror. \$60 - \$90 215 American Federal cherrywood chest of drawers. \$100 - \$200



\$50 - \$75 217 Coloured engraving by C Hunt, "The Falls of Montmorency".

\$40 - \$60

165 Framed "Canadiana" watercolour, 6' x 6'1/4", "Tapping Maple Syrup". \$50 - \$75



Lot # 166 166 Pair of Victorian lustres.

- \$100 \$150 167 Victorian embroidered bell pull.
- 168 Lot of demitasse Royal Worcester cups and saucers.



Lot # 169 169 Watercolour signed N. Drummond, "Vancouver Island Coastal Scene".

\$50 - \$100

\$40 - \$60







178 Set of six early Victorian inlaid mahogany square backed dining room chairs.

**179** Pastel on paper signed Wride, 11 1/2" x 9 1/2", "Mountains".

|     |                                                      | \$20 -        | \$40        |
|-----|------------------------------------------------------|---------------|-------------|
| 180 | Framed antique embroidery of a Lady.                 | \$40 -        | ¢eo         |
| 181 | Seth Thomas shelf clock with shelf.                  | <b></b> φ40 - | <b>Φ</b> 00 |
|     |                                                      | \$40 -        | \$60        |
| 182 | Victorian brass kettle on stand.                     | \$15 -        | \$30        |
| 183 | Victorian mahogany pedestal side table               | •             | ψυυ