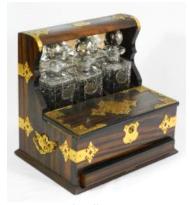

255 Pair of Victorian brass candlesticks. \$20 - \$30

Lot # 256 **256** 19th century coromandel wood three bottle tantalus with brass mounts.

\$125 - \$175

257 Late 18th-early 19th century cherry wood low boy.