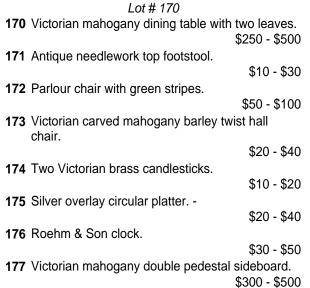

Lot # 169 169 Watercolour signed N. Drummond, "Vancouver Island Coastal Scene".

\$50 - \$100

\$40 - \$60

178 Set of six early Victorian inlaid mahogany square backed dining room chairs.

**179** Pastel on paper signed Wride, 11 1/2" x 9 1/2", "Mountains".