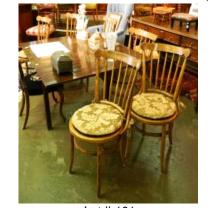

one tazza.

Lot # 159 159 18th Century map of North America by Thomas Conder.

\$150 - \$250

160 Oak drop leaf table.

\$75 - \$125 **160A** Wheeled brass box with decorative engraving. \$15 - \$30

*Lot # 161* **161** Six bentwood chairs with pads.