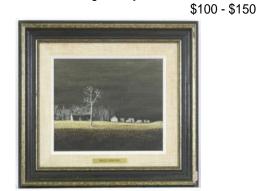

\$100 - \$150

- 27 Mahogany open chair with red seat.
- \$30 \$50 **28** Two wooden wheel back chairs. \$30 - \$50 **29** Unmarked mantle clock. \$15 - \$30 **30** Mahogany tri-leg table. \$20 - \$40 **31** Wooden reed seated open armchair. \$40 - \$60 **32** Oil on board signed S.Escapavage dated '58, 15
- 32 On on board signed S.Escapavage dated 58, 15 1/2" x 11 3/4", "Canadian Street Scene". \$30 - \$50
- **33** Watercolour on paper signed E. Sartain, 10 1/2" x 10", "Orchid- Cattleya Amadilis". \$50 \$75
- **34** Watercolour signed L.A. Lamont, 8 3/4" x 11", "Boats at Dock".
- **35** Watercolour indistinctly signed, 1 1/2" x 9 1/2", "Highland Landscape". \$50 - \$75
- **36** Framed early embroidered map of England, Scotland, and Wales. \$200 - \$300
- 37 Antique door frame.
- **38** Currier & Ives coloured print, "The Great East
  - River Suspension Bridge". \$25 - \$50