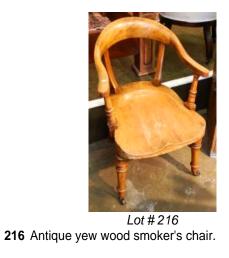

\$20



*Lot # 221* 221 Victorian mahogany brass bound military chest on chest.

\$300 - \$500



| <b>222</b> Oak armchair dated 1678.       |               |
|-------------------------------------------|---------------|
| 223 Victorian mahogany side chair.        | \$150 - \$250 |
|                                           | \$20 - \$40   |
| <b>224</b> Asian mat approx. 2'4" x 3'2". | \$30 - \$50   |
| <b>225</b> Asian rug approx. 2'9" x 4'4". | φου φου       |
| 220 Imari alata anaray 10"                | \$30 - \$50   |
| <b>226</b> Imari plate approx. 12".       | \$50 - \$75   |



\$300 - \$500

Lot # 213 **213** Silk rug, approximately 4'6" x 7'.



Lot # 214 214 Victorian mahogany oval dresser mirror. \$60 - \$90 215 American Federal cherrywood chest of drawers. \$100 - \$200



\$50 - \$75 217 Coloured engraving by C Hunt, "The Falls of Montmorency".

\$40 - \$60

165 Framed "Canadiana" watercolour, 6' x 6'1/4", "Tapping Maple Syrup". \$50 - \$75



Lot # 166 166 Pair of Victorian lustres.

- \$100 \$150 167 Victorian embroidered bell pull.
- 168 Lot of demitasse Royal Worcester cups and saucers.



Lot # 169 169 Watercolour signed N. Drummond, "Vancouver Island Coastal Scene".

\$50 - \$100

\$40 - \$60







178 Set of six early Victorian inlaid mahogany square backed dining room chairs.

**179** Pastel on paper signed Wride, 11 1/2" x 9 1/2", "Mountains".

|     |                                                      | \$20 -        | \$40        |
|-----|------------------------------------------------------|---------------|-------------|
| 180 | Framed ant