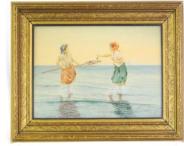

\$50 - \$100

|               | Lot # 262                                                   |
|---------------|-------------------------------------------------------------|
|               | 262 Pair of watercolours signed Gianni, approx 12" x        |
|               | 17", "Girls Catching Crabs".                                |
|               | \$300 - \$500                                               |
|               | <b>263</b> Unsigned gilt framed oil on canvas in the manner |
|               | of Grandma Moses                                            |
|               | \$75 - \$125                                                |
|               | 264 Oil on board indistinctly signed, "Snow Scene"          |
| by R.         | 15.5 x 12                                                   |
| <b>A</b> -222 | \$30 - \$50                                                 |
| \$500 - \$700 | <b>265</b> Copper plaque with image of an eagle.            |
|               | \$30 - \$50                                                 |
|               |                                                             |