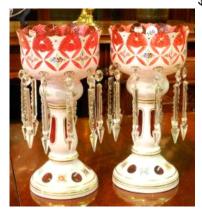

------------------------------|---------------|
| 223 Victorian mahogany side chair.        | \$150 - \$250 |
|                                           | \$20 - \$40   |
| <b>224</b> Asian mat approx. 2'4" x 3'2". | \$30 - \$50   |
| <b>225</b> Asian rug approx. 2'9" x 4'4". | φου φου       |
| 220 Imari alata anaray 10"                | \$30 - \$50   |
| <b>226</b> Imari plate approx. 12".       | \$50 - \$75   |



\$300 - \$500

Lot # 213 **213** Silk rug, approximately 4'6" x 7'.



Lot # 214 214 Victorian mahogany oval dresser mirror. \$60 - \$90 215 American Federal cherrywood chest of drawers. \$100 - \$200



\$50 - \$75 217 Coloured engraving by C Hunt, "The Falls of Montmorency".

\$40 - \$60

165 Framed "Canadiana" watercolour, 6' x 6'1/4", "Tapping Maple Syrup". \$50 - \$75



Lot # 166 166 Pair of Victorian lustres.

- \$100 \$150 167 Victorian embroidered bell pull.
- 168 Lot of demitasse Royal Worcester cups and saucers.



Lot # 169 169 Watercolour signed N. Drummond, "Vancouver Island Coastal Scene".

\$50 - \$100

\$40 - \$60







178 Set of six early Victorian inlaid mahogany square backed dining room chairs.

**179** Pastel on paper signed Wride, 11 1/2" x 9 1/2", "Mountains".

|     |                                                      | \$20 -        | \$40        |
|-----|------------------------------------------------------|---------------|-------------|
| 180 | Framed antique embroidery of a Lady.                 | \$40 -        | ¢eo         |
| 181 | Seth Thomas shelf clock with shelf.                  | <b></b> φ40 - | <b>Φ</b> 00 |
|     |