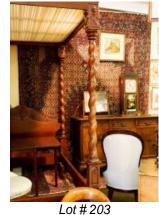

```
209 Victorian carved mahogany button backed occasional chair.$40 - $60
```

|     | LOT # 210                                 |
|-----|-------------------------------------------|
| 210 | Walnut four-poster canopy bed.            |
|     | \$300 - \$500                             |
| 211 | Small Georgian mahogany drop leaf table.  |
|     | \$75 - \$125                              |
| 212 | Victorian carved walnut occasional chair. |
|     | \$30 - \$50                               |
|     |                                           |