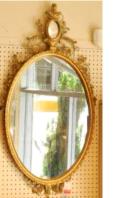

\$100 - \$150

Lot # 258 258 19th Century French gilded mirror.

\$200 - \$400

73 Small lot of brass and copper items including elk tray. \$20 - \$30 74 Antique milk can with floral decor. \$30 - \$50 **75** Printing set in box. \$20 - \$40 76 Royal Wettina floral motif vase. \$10 - \$20 77 19th century mahogany drop leaf table. \$200 - \$400 78 Jung mantle desk clock. \$50 - \$75 79 Pair of wooden chairs. \$40 - \$60 80 Brass bed with headboard, footboard, and rails. \$100 - \$150 81 Pair of gilt framed oil paintings, "Seascapes". \$40 - \$60 82 Vintage silk Asian themed wrap and silk bag. \$30 - \$50 83 Button back pink Victorian sofa. \$50 - \$75 84 Victorian mahogany drop leaf side table. \$40 - \$60 85 American gingerbread clock. \$50 - \$75 86 Marble mantle clock. \$15 - \$30 87 Marguetry inlaid picture of a European coastal scene within a tunbridge inlaid border. \$100 - \$150 88 19th century covered tureen. \$40 - \$60 89 Royal semi-porcelain Victoria pattern Booths, England part dinner service. \$50 - \$75 90 Victorian mahogany dining table and leaves.