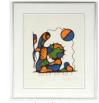

se paintings on rice paper.

\$100 - \$150



I of # 43

439 Chinese framed watercolour, 24" x 17", "Horse Galloping" signed.

\$50 - \$75

440 Chinese framed mirror.

\$40 - \$60

441 Salish carved bird mask with abalone eyes.

\$100 - \$200



Lot # 442

**442** 19th Century Satsuma charger, approx. 11.5". \$300 - \$500



Lot # 443

Japanese watercolour signed Satsuto, 11 1/8" x 9 1/8", "Evening Scene- Returning Home".

\$50 - \$75

**444** Framed Haida print signed George Hunt Jr., "Returning".

\$30 - \$50



Lot # 445

**445** Japanese woodblock shin hanga signed Shiro Kasamatsu c.1900.

\$150 - \$200



I of # 446

**446** Watercolour indistinctly signed, 10 1/2" x 13 1/2", "Totems".

\$50 - \$100

447 Inuit coloured print signed L. Nigiyak dated 1988, "Whale Hunter".

\$25 - \$50



Lot # 448

Shop proof print signed Goyce Ka Kegamic dated '77, "Drumming".

\$75 - \$150

149 Carved cedar beaver mask.

\$30 - \$50



Lot # 450

**450** Japanese watercolour signed in lower right, 12" x 8 1/2", "Mt.Fuji".

\$50 - \$75

451 Carved cedar mask (howling).

\$30 - \$50

**452** Japanese lacquer on board scene of Mt. Fuji.

\$30 - \$50

**453** Japanese style red painted bar stool.

\$20 - \$40



l ot # 454

**454** Pair of early snow shoes with felt decoration.

\$50 - \$75



Lot # 45

455 Imari porcelain vase, height 11 1/2".

\$40 - \$60

**456** Two birch bark baskets with quill decorationslarger 10" diameter.

\$30 - \$50

**457** Pair of Chinese decorated table lamps with gold shades.

\$50 - \$75

458 Hand carved wooden Japanese mirror, 12" x 21".

\$20 - \$40

**45