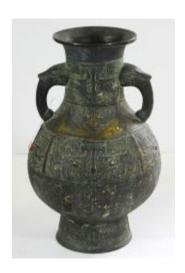

\$250 - \$500

Lot # 410

Early large gilt archaistic bronze Hu shaped vase, 21 1/4".

\$1,000 - \$1,500

Japanese carved face.

\$20 - \$40

412 Carved wooden Orca on stand.

\$150 - \$300