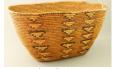

**430** Oriental silver pagoda on a carved wooden stand, overall ht. 11 1/2".

\$50 - \$100

Lot # 431

431 Salish basket, height 8".

\$50 - \$75

Lot # 432

**432** Native hide hanging bag with beaded decoration, length without fringe 16".