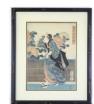

441 Salish carved bird mask with abalone eyes.

\$100 - \$200

Lot # 442

**442** 19th Century Satsuma charger, approx. 11.5". \$300 - \$500

Lot # 443

Japanese watercolour signed Satsuto, 11 1/8" x 9 1/8", "Evening Scene- Returning Home".