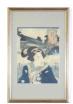

\$50 - \$100

Lot # 436

19th.cen.framed Japanese woodblock print, 131/2"x 9 1/2","Profile of Geisha in front of House"\$50 - \$100

Lot # 437

19th. century framed Japanese woodblock print, 14" x 9 1/4", "Walking Geisha".