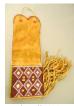

**430** Oriental silver pagoda on a carved wooden stand, overall ht. 11 1/2".

\$50 - \$100

Lot # 431

431 Salish basket, height 8".

\$50 - \$75

Lot # 432

**432** Native hide hanging bag with beaded decoration, length without fringe 16".