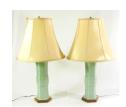

\$10 - \$30

Lot # 471

471 Northwest Coast native cedar woven hat.

\$50 - \$100

Lot # 472

472 Pair of celadon glazed table lamps.

\$100 - \$150

473 Inlaid hardwood Chinese man.