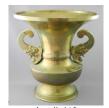

## Ethno World Auction

Tuesday, August 23th 2016

Pair of Chinese bronze elephants.

\$500 - \$750

Lot # 402

402 Chinese brass tray table hung by elephants.

\$100 - \$200

Lot # 403