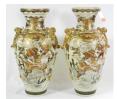

403 Pair of large 19th Century Satsuma vases converted to table lamps.

\$500 - \$1,000

Lot # 404

Pair of Chinese carved hardwood lamp tables.

\$100 - \$200

Lot # 405

405 Papua New Guinea male figure, 48".

\$600 - \$900