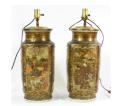

403 Pair of large 19th Century Satsuma vases converted to table lamps.

\$500 - \$1,000

Lot # 404

Pair of Chinese carved hardwood lamp tables.

\$100 - \$200

Lot # 405

405 Papua New Guinea male figure, 48".

\$600 - \$900