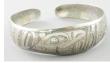

\$50 - \$100

Lot # 484

484 North West Coast Native coin silver bracelet.

\$50 - \$75

Lot # 485

**485** Three Chinese sycee ingots, found on the CPR side of the Fraser River.

\$75 - \$125

486 Indian decorated metalwork bowl.