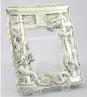

Chinese hardwood coffee table. 406

\$50 - \$100

Oriental "blanc de chine" standing figure, height 10".

\$30 - \$50

Lot # 408

408 Japanese four panel screen.

\$250 - \$500

409 Moroccan Mother-of-Pearl inlay fold-over games table with two chairs and side table.