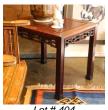

403 Pair of large 19th Century Satsuma vases converted to table lamps.

\$500 - \$1,000

Lot # 404

Pair of Chinese carved hardwood lamp tables.

\$100 - \$200

Lot # 405

405 Papua New Guinea male figure, 48".

\$600 - \$900