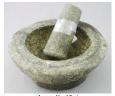

\$100 - \$200

421 Granite mortar and pestle.

\$100 - \$300

Lot # 422

422 Bronze statue, "Heavenly Horse of Kansu", num. 901/981, 31cm hgt., with paperwork.

\$500 - \$750

423 Pre-Columbian Pre-Incan terra-cotta figure, height