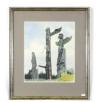

\$50 - \$75

**444** Framed Haida print signed George Hunt Jr., "Returning".

\$30 - \$50

Lot # 445

**445** Japanese woodblock shin hanga signed Shiro Kasamatsu c.1900.

\$150 - \$200

I of # 446

**446** Watercolour indistinctly signed, 10 1/2" x 13 1/2", "Totems".