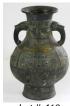

\$250 - \$500

Lot # 410

Early large gilt archaistic bronze Hu shaped vase, 21 1/4".

\$1,000 - \$1,500

Japanese carved face.

\$20 - \$40

412 Carved wooden Orca on stand.

\$150 - \$300