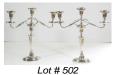

- 502 Pair silver plated candelabra.
- **503** Polonia lead cut crystal vase.
- 504 Set of five silver plated sherberts.

\$30 - \$50

\$25 - \$50

\$750 - \$1,250

- **505** Oval mirrored tray.
- \$15 \$30 506 Cut crystal bowl.
- \$25 \$50
- **507** Pair of 10 1/2 " Sheffield plated candlesticks (replated) circa 1864/65. \$30 \$50