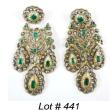

**441** 18k and silver earrings set with emeralds and diamonds.

\$500 - \$1,000

- **442** Bucherer dome pendant watch on chain. \$100 - \$150
- 443 10k opal pendant and matching earrings.\$200 \$300

**444** 14k yellow gold pendant with approx. 82.70ct aquamarine.