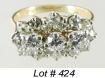

\$3,000 - \$4,000

\$2,750 - \$3,250

**424** Ladies' 14k gold ring set with cluster style diamonds, with appraisal.

\$750 - \$1,000

439

- **425** 14k White Gold ring set with blue stone. \$150 - \$300
- **426** 6 1/2" silver butter dish with glass liner Birmingham: 1902/03.