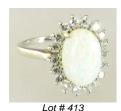

\$300 - \$400

419

413 18k opal and diamond ring.

19k brooch set with a pearl. 414

\$500 - \$1,000

\$400 - \$600

415 18k opal set turtle brooch.

416 14k red tourmaline and diamond pin.