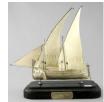

492

477 Silver two masted model boat by Alfred C. Borg -Malta, 9 1/2 ".

\$300 - \$599

- 478 Birks Sterling silver shaped circular dish dia. 10".\$125 \$175
- **479** Large cut glass dressing table jar with Sterling silver lid.