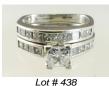

\$1,000 - \$1,500

- **438** 14k Gold and diamond wedding and engagement rings.
  - \$1,200 \$1,500 18k drop style earrings.

\$375 - \$450

**440** 14k earrings set with sapphire and diamonds. \$500 - \$1,000