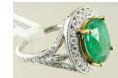

Lot # 448
 448 Ladies' Platinum ring set with 4.5 x 4.18 x 2.38mm
 Emerald and two round cut diamonds.

\$600 - \$900

**449** 18K White Gold Round and Princess 3 diamond ring with RB rows on side.

\$1,750 - \$2,250