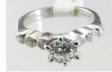

Lot # 461

**461** 18K White Gold engagement ring with invisible set on sides.

462 15k necklace set with diamonds and pearls.

\$500 - \$1,000

**463** 18k Yellow Gold & 19k White Gold women's band with 0.48 ct diamond by IDAR.