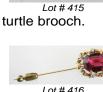

\$300 - \$400

419

413 18k opal and diamond ring.

19k brooch set with a pearl. 414

\$500 - \$1,000

\$400 - \$600

415 18k opal set turtle brooch.

416 14k red tourmaline and diamond pin.