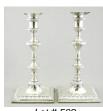

\$30 - \$60

- **480** Georgian Sterling silver teapot, London 1791. \$250 - \$350
- 481 Pair of hallmarked silver candlesticks with Corinthian columns, ht.11".\$250 - \$350
- **482** Victorian silver christening mug, 3 1/4" London 1805/06.