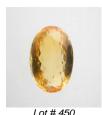

- **450** Golden topaz 8.34 carat with appraisal. \$500 - \$750
- **451** Hallmarked pierced silver footed oval shaped bowl, length 7 1/2".
- \$125 \$175 452 Hallmarked silver tobacco case dated 1904. \$30 - \$50
- **453** Pair of hallmarked silver dishes with pierced rims, diameter 4 1/4" and holder.