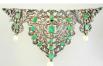

\$1,000 - \$2,000

15k brooch set with opal and diamonds. 417

\$1,000 - \$2,000

18k opal and diamond ring. 418

\$3,000 - \$5,000

- 14k opal and diamond ring. \$300 - \$400
- 14k yellow gold 44.75ct aquamarine pendant. 420