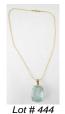

**441** 18k and silver earrings set with emeralds and diamonds.

\$500 - \$1,000

- **442** Bucherer dome pendant watch on chain. \$100 - \$150
- 443 10k opal pendant and matching earrings.\$200 \$300

**444** 14k yellow gold pendant with approx. 82.70ct aquamarine.