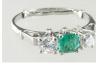

Lot # 448
 448 Ladies' Platinum ring set with 4.5 x 4.18 x 2.38mm
 Emerald and two round cut diamonds.

\$600 - \$900

**449** 18K White Gold Round and Princess 3 diamond ring with RB rows on side.

\$1,750 - \$2,250