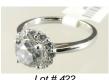

N/A

**421** Oval GS 1.61 carat L-VVS2 centre with 2 0.50 carat side diamonds.

\$6,000 - \$8,000

**422** 18K White Gold and GIA Gray Diamond 0.92 carat ring with halo.

**423** Ladies' 14k yellow gold and platinum brooch pin set with diamond - with consignor's appraisal.