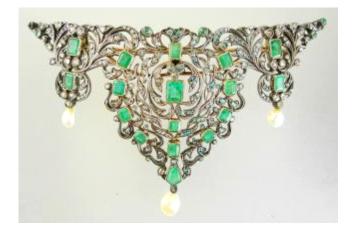

\$1,000 - \$2,000

15k brooch set with opal and diamonds. 417

\$1,000 - \$2,000

18k opal and diamond ring. 418

\$3,000 - \$5,000

- 14k opal and diamond ring. \$300 - \$400
- 14k yellow gold 44.75ct aquamarine pendant. 420