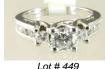

Lot # 448
 448 Ladies' Platinum ring set with 4.5 x 4.18 x 2.38mm
 Emerald and two round cut diamonds.

\$600 - \$900

**449** 18K White Gold Round and Princess 3 diamond ring with RB rows on side.

\$1,750 - \$2,250