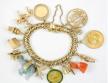

\$600 - \$900

471 Pair platinum opal and diamond earrings.

\$500 - \$1,000

**472** Graduated strand of knotted South Sea pearls with 14k and diamond round ball clasp.

\$5,750 - \$6,250

Lot # 466

- **466** 14k chain link bracelet with various charms. \$1,000 - \$1,500
- **467** 10k synthetic sapphire ring.