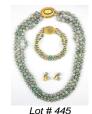

**445** 14k gold necklace, bracelet and earrings with diamond and green stones.

\$500 - \$1,000

**446** Pair 19k blue zircon and diamond set earrings. \$2,000 - \$4,000

**447** 14k white gold solitaire ring with .54ct diamond. \$600 - \$900