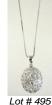

**495** 19K White Gold oval shaped pendant with diamonds.

\$600 - \$800

**496** 14k yellow gold diamond pendant with .87ct oval cut emerald.

\$300 - \$500

**497** 10k white gold 4.02ct tanzanite and .117ct diamond pendant.