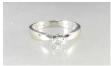

\$50 - \$100

450 Pair of Sheffield plated weighted candlesticks with Matthew Boulton mark, 10 1/8".

\$75 - \$125

451 Small brooch with carved face surrounded with red stones.

\$40 - \$60

Lot # 452

14k white gold tanzanite and diamond ring.

\$500 - \$700

Lot # 453

453 14k white gold yellow sapphire and diamond halo ring, 2.00TCW.

\$1,000 - \$1,500

Lot # 454

14k yellow gold blue sapphire cluster ring 454 3.33TCW.

\$550 - \$650

Antique basket set diamond ring.