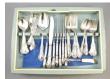

\$150 - \$300

Lot # 423

**423** 50 pieces of International silver flatware, "Jon of Arc".

\$750 - \$1,250

Lot # 424

424 Sterling silver salver, 7', Wm IV, London, 1832.

\$200 - \$300

**425** Quadruple silver plated basket with birds, 10 1/2" x 6".