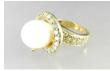

\$30 - \$50

14k yellow gold diamond solitaire ring.

\$250 - \$350

14k white gold diamond solitaire ring 0.33ct.

\$500 - \$750

14k yellow gold 12.10mm pearl and 1.59ct diamond ring.

\$800 - \$1,200

14k yellow gold diamond spiral ring 0.65TCW