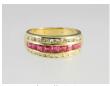

\$100 - \$200

456 14k white gold bridal set with 0.42k diamond.

\$600 - \$800

Lot # 457

18K white gold ring set with a ruby flanked by two 457 diamonds.

\$1,000 - \$1,500

Lot # 458

458 14k yellow gold black spinel ring.