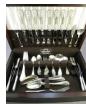

\$150 - \$300

Lot # 423

**423** 50 pieces of International silver flatware, "Jon of Arc".

\$750 - \$1,250

Lot # 424

424 Sterling silver salver, 7', Wm IV, London, 1832.

\$200 - \$300

**425** Quadruple silver plated basket with birds, 10 1/2" x 6".