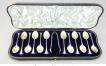

**409** Cased set of twelve hallmarked silver teaspoons with tongs.

\$150 - \$250

410 Pair of Georgian silver dessert spoons.

\$50 - \$75

Lot # 411

**411** Cavelti 18K white gold dinner ring set with 1.12ct and other diamonds.