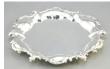

\$150 - \$300

Lot # 423

**423** 50 pieces of International silver flatware, "Jon of Arc".

\$750 - \$1,250

Lot # 424

424 Sterling silver salver, 7', Wm IV, London, 1832.

\$200 - \$300

**425** Quadruple silver plated basket with birds, 10 1/2" x 6".