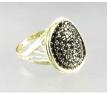

$40 - \$60

447 Flatware canteen.

\$25 - \$50

448 Pair of Stiffel brass table lamps.

\$25 - \$50

Sheffield plate entree dish, c.1820

\$50 - \$100

450 Pair of Sheffield plated weighted candlesticks with Matthew Boulton mark, 10 1/8".

\$75 - \$125

451 Small brooch with carved face surrounded with red stones.

\$40 - \$60



Lot # 452

14k white gold tanzanite and diamond ring.

\$500 - \$700



Lot # 453

453 14k white gold yellow sapphire and diamond halo ring, 2.00TCW.

\$1,000 - \$1,500



Lot # 454

14k yellow gold blue sapphire cluster ring 454 3.33TCW.

\$550 - \$650

Antique basket set diamond ring.

\$100 - \$200

456 14k white gold bridal set with 0.42k diamond.

\$600 - \$800



Lot # 457

18K white gold ring set with a ruby flanked by two 457 diamonds.

\$1,000 - \$1,500



Lot # 458

458 14k yellow gold black spinel ring.

\$500 - \$750



Lot # 459

14k yellow gold jade ruby and diamond ring. \$550 - \$650



14k yellow gold synthetic colour change sapphire 460 ring.

\$400 - \$600

American silver plated cake basket.

\$20 - \$30

462 Bell on stand with striker.

\$15 - \$30

Set of three hotelware bread dishes.

\$20 - \$30

464 Flatware canteen.

\$25 - \$50

465 Chinese silver hand mirror.

\$100 - \$150

Birks sterling silver trumpet shaped vase, 7 1/4". 466

\$75 - \$100

Sterling silver vase, 9". 467

\$75 - \$125

Pair Hallmarked silver sweetmeats. 468

\$40 - \$60



Four piece English hallmarked silver tea and coffee service.

\$500 - \$750

470 Canteen of silver plated flatware.

\$30 - \$50



14k yellow gold diamond solitaire ring.

\$250 - \