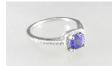

\$50 - \$100

450 Pair of Sheffield plated weighted candlesticks with Matthew Boulton mark, 10 1/8".

\$75 - \$125

451 Small brooch with carved face surrounded with red stones.

\$40 - \$60

Lot # 452

14k white gold tanzanite and diamond ring.