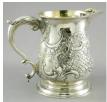

## **BeDazzled Auction**

Tuesday, March 13th 2018

I ot # 401

**401** Sterling silver tankard, 6", Geo II, London, 1755. Wm Shaw and Wm Priest.

\$500 - \$750

**402** Early pierced silver oval shaped dish, 5 1/8".