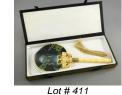

\$75 - \$125

Oriental Imari painted covered vase with

411 Oriental ivory decorated hand mirror in fitted case. \$50 - \$75

Nuu-chah-nulth circular covered basket- top with 412 swirl design, 6 3/4".

\$125 - \$175