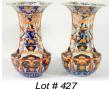

\$50 - \$150

426Pair of Japanese Sosaku Hanga woodblock prints.\$25 - \$50

**427** Pair of Oriental Imari painted vases with hexagonal tops, 13 1/2".

\$100 - \$150

\$50 - \$75

\$150 - \$200

**430** Inuit print signed Jamasie, 26" x 20", The Fish Weir.