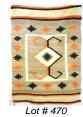

**470** Navajo Chief's wearing blanket- Ganado, circa 1920's, approx. 5'7" x 3'3".

\$400 - \$600

28 1/2" x 27 1/2", "Orca".

**470A** North West Coast Native child's button blanket,

\$50 - \$75 471 Floor lamp with shade N/A 472 Chinese wedding cake box. \$50 - \$75 473 Chinese painted scroll. \$20 - \$40 474 Pair of Ethnographic paintings. \$10 - \$20 Pair of Asian Mother of Pearl vases. 475 \$30 - \$50 476 Cork terrarium landscape. \$10 - \$15 477 Asian lidded decorative vase. \$20 - \$40 478 Asian vase. \$20 - \$40 479 Pair of Chinese style rosewood end tables with glass tops. \$50 - \$100 480 Acrylic on paper signed John Starkey Kwakiutl Thunderbird - Drum design. \$40 - \$60 481 Proof signed Mark Henderson, "Sisiut holding Copper". \$30 - \$50