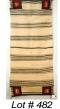

**482** Navajo crystal trading post double saddle blanket, 60" x 25".

| 483 | Chinese hardwood leaf.                                |                            |
|-----|-------------------------------------------------------|----------------------------|
|     |                                                       | \$10 - \$15                |
| 484 | Carved tray top table.                                | ¢40 ¢00                    |
| 485 | Asian vase decorated with horses.                     | \$10 - \$20                |
| 705 | Asian vase decorated with horses.                     | \$30 - \$50                |
| 486 | Oriental framed embroidered panel.                    |                            |
|     |                                                       | \$25 - \$50                |
| 487 | Print 109/150 signed Sue Coleman,                     | <u> </u>                   |
| 488 | Limited edition print, 48/200, signed Pati<br>"Orca". | \$20 - \$40<br>rick Logan, |
|     |                                                       | \$30 - \$50                |
| 489 | Large Indian bronze vase.                             |                            |
|     |                                                       | \$10 - \$15                |
| 490 | Two Foo dogs- blanc de chin and turque                | se.<br>\$30 - \$40         |
| 491 | Asian brass teapot.                                   | ψ30 <b>-</b> φ40           |
| TUT |                                                       | \$10 - \$20                |