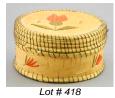

418 Small Ojibway basket, 3".

419 Small Nuu-chah-nulth basket with coasters, 2 1/4".
\$25 - \$50
420 Chinese mallet decorated jug.
\$25 - \$50

421 Two serpentine carvings.

\$50 - \$70

**422** Two Satsuma vases, 5" tall.