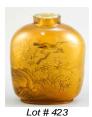

**423** Chinese amber coloured inside painted snuff bottle, 3 3/8".

\$50 - \$100

**424** Inuit print, signed Pitseolak, 26" x 20", "Summer Hunter".

\$75 - \$100

**425** 6 framed watercolours of Chinese costumes, 6" x 10".