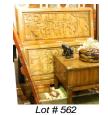

562 Pair 19th Century inlaid bed frame with one set of rails.

\$100 - \$150

**563** Print 112/250, signed Lorraine Charlie, "Thunderbird & Killer Whale ".

| 564 | Asian jade grape sculpture.                          |
|-----|------------------------------------------------------|
|     | \$15 - \$25                                          |
| 565 | Two pairs of carved African heads.<br>\$15 - \$30    |
| 566 | Oriental lacquered circular serving bowl with inside |
|     | fitted trays and bowls.<br>\$20 - \$30               |
| 567 | Japanese Kutani jar.<br>\$15 - \$30                  |