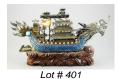

## Ethno World Auction

Tuesday, April 24th 2018

401 Oriental decorated metal work dragon ship on a wooden stand, 13".

\$100 - \$200

**402** 6 panel folding Japanese screen.

\$150 - \$300

- 403 Chinese cinnabar vase on stand.
- \$50 \$100 Oriental carved semi-precious stone peach tree. 404 \$15 - \$30