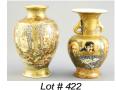

418 Small Ojibway basket, 3".

419 Small Nuu-chah-nulth basket with coasters, 2 1/4".
\$25 - \$50
420 Chinese mallet decorated jug.
\$25 - \$50

421 Two serpentine carvings.

\$50 - \$70

**422** Two Satsuma vases, 5" tall.