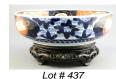

434 Decorative African mask.

\$50 - \$75

\$50 - \$75

- Lot # 435
- 435 Oriental coloured print marked P.L.B. C 3- "Interior Scene", 11" x 15 1/2".\$100 - \$150
- 436 Indonesian mask with long hair.

**437** Chinese Imari bowl on hardwood stand, 9 3/4". \$100 - \$150