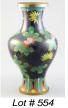

| 554 | Oriental cloisonne flower and leaf decorated vase, 9 3/8". |                      |
|-----|------------------------------------------------------------|----------------------|
|     |                                                            | \$75 - \$100         |
| 555 | Oriental porcelain container with lid.                     |                      |
|     | <b>_</b>                                                   | \$20 - \$40          |
| 556 | Two cloissone vases.                                       | <b>•</b> • • • • • • |
|     |                                                            | \$40 - \$60          |
| 557 | Two pairs of Oriental soup bowls with lice                 |                      |
|     |                                                            | \$15 - \$30          |
| 558 | Two Thai tribal pipes.                                     |                      |
|     |                                                            | \$15 - \$25          |
| 559 | Wall plaque with alligator, head, etc.                     |                      |
|     |                                                            | \$20 - \$40          |
| 560 | Carved Masai couple.                                       |                      |
|     |                                                            | \$15 - \$25          |
| 561 | Two Chinese watercolours- Louise Wu.                       | <b>↓ ↓⊥</b> 0        |
| 001 |                                                            | \$50 - \$75          |
|     |                                                            | $\psi 00 \psi 10$    |