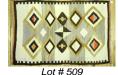

| 509          | Navajo Chief's wearing blanket- Ganado, circa<br>1920's, approx. 5'7" x 4'. |          |
|--------------|-----------------------------------------------------------------------------|----------|
|              | \$450                                                                       | - \$650  |
| 510          | Three framed prints of Asian costumes.                                      | - 000    |
| <b>F</b> 4 4 | \$1;                                                                        | 5 - \$30 |