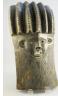

|     | Lot # 492                                       |              |
|-----|-------------------------------------------------|--------------|
| 492 | African carved wooden mask, 11 1/2".            |              |
|     |                                                 | Ф <b>7</b> Г |
|     | \$50 -                                          | \$/S         |
| 493 | Pair of brass wall hanging masks.               |              |
|     | <b>3 3</b>                                      | <b>@</b>     |
|     | \$10 -                                          | <b></b> φ20  |
| 494 | Carved Malaysian cane.                          |              |
|     | \$15 -                                          | ¢20          |
|     | •                                               | φ30          |
| 495 | Acrylic on paper signed G. Walters, "Eagle".    |              |
|     | \$40 -                                          | ¢60          |
|     | · · · · · · · · · · · · · · · · · · ·           | -            |
| 496 | Acrylic on paper signed Patrick Logan, "Sailboa | at".         |
|     | \$30 -                                          |              |
|     |                                                 | ψ00          |
| 497 | Framed print of a basket of fruit.              |              |
|     | \$20 -                                          | \$40         |
|     | <b>T</b> -                                      | ΨΤΟ          |
| 498 | Oriental celadon jardiniere.                    |              |
|     | \$20 -                                          | \$30         |
| 400 | •                                               | •            |
| 499 | North West Coast native carved cedar box, sign  | nea          |
|     | Jason Black                                     |              |
|     | \$40 -                                          | ¢60          |
|     | · · · · · · · · · · · · · · · · · · ·           | ψυυ          |
| 500 | Pair of bronze statues, women carrying water.   |              |
|     | \$25 -                                          | \$50         |
|     | · · · · · · · · · · · · · · · · · · ·           | φυυ          |
| 501 | Oriental panel with ivory overlay.              |              |
|     | \$25 -                                          | \$50         |
| 500 | •                                               | <b>~</b> ~~  |
| 502 | Carved wall plaque, "Pearlite".                 |              |
|     | \$10 -                                          | \$20         |
|     | <b>\$</b> 1 <b>\$</b>                           |              |