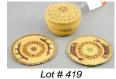

418 Small Ojibway basket, 3".

419 Small Nuu-chah-nulth basket with coasters, 2 1/4".
\$25 - \$50
420 Chinese mallet decorated jug.
\$25 - \$50

421 Two serpentine carvings.

\$50 - \$70

**422** Two Satsuma vases, 5" tall.