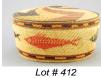

\$75 - \$125

Oriental Imari painted covered vase with

411 Oriental ivory decorated hand mirror in fitted case. \$50 - \$75

Nuu-chah-nulth circular covered basket- top with 412 swirl design, 6 3/4".

\$125 - \$175