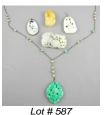

## 586 Man's special cross axis cuff bracelet.

Lot # 587
587 Lot with Chinese pierced jadeite and other pendants with chain.
\$400 - \$600

| 588  | مهر<br>Tibet silver cuff with turquoise and coral. | 400 - 4000  |
|------|----------------------------------------------------|-------------|
| 500  |                                                    | N/A         |
| 589  | Tibet silver cuff.                                 |             |
| 590  | Oriental soapstone carving on base.                | N/A         |
| 000  | chomal coupsions carving on pace.                  | \$15 - \$30 |
| 590A | Carved African bust.                               | ድፈር ድፈር     |
| 591  | Brazilian agate necklace.                          | \$10 - \$15 |
|      |                                                    | \$25 - \$50 |
| 592  | Jade bangle with cuff.                             | ድር ድር       |
| 593  | Thai ceramic pipes with cat bowls.                 | \$25 - \$50 |
| 000  |                                                    | \$20 - \$30 |
| 594  | Two small Nuu-chah-nulth baskets.                  |             |
| 505  | Celadon glazed and painted Chinese pla             | \$25 - \$50 |
| 292  | Celauon giazeu and painted Chinese pla             | \$40 - \$60 |
|      |                                                    |             |