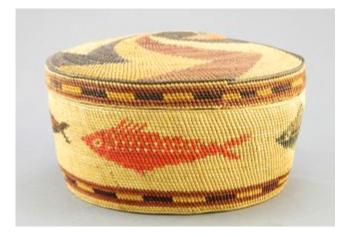

405 hexagonal top, 15 1/4".

406

table.

\$75 - \$100

Salish oval shaped two handled basket, 16". 408

Nuu-chah-nulth handled woven basket, 8". 409

\$50 - \$75

Cloisonne hinged box, 5 1/2". 410

\$75 - \$125

Oriental Imari painted covered vase with

411 Oriental ivory decorated hand mirror in fitted case. \$50 - \$75

Nuu-chah-nulth circular covered basket- top with 412 swirl design, 6 3/4".

\$125 - \$175

413 Small Nuu-chah-nulth grass basket, 4 1/4". \$30 - \$50

Lot # 406

Large ornately framed Indian watercolour, 75" x 407 47".

\$250 - \$500

Asian diamond shaped hardwood occasional \$100 - \$150

**414** Small Nuu-chah-nulth grass basket, 3 1/2".