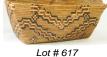

| 617 | Salish large burden basket, 21".       |                |
|-----|----------------------------------------|----------------|
|     | C I                                    | \$125 - \$175  |
| 618 | Asian framed panel with birds.         |                |
| 619 | Asian blue vase.                       | \$30 - \$50    |
| 019 | Asian blue vase.                       | \$25 - \$50    |
| 620 | "Tree of life" carving.                | <i>+_0 +00</i> |
|     | -                                      | \$20 - \$30    |
| 621 | Good quality woven covered basket.     |                |
|     |                                        | \$25 - \$50    |
| 622 | Oriental yellow painted porcelain bowl | with mark      |
|     | on base, dia. 9 1/2".                  | \$400 \$450    |
|     |                                        | \$100 - \$150  |
|     |                                        |                |