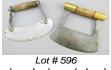

| 596 | Two Inuit skinning knives(ulus).         |                           |
|-----|------------------------------------------|---------------------------|
|     |                                          | \$40 - \$60               |
| 597 | Silver coin set.                         | ¢20 ¢20                   |
| 598 | Oriental china covered bowl.             | \$20 - \$30               |
|     |                                          | \$20 - \$30               |
| 599 | Earthenware pipe.                        | \$20 - \$30               |
| 600 | Oriental blue and white china compote.   |                           |
| 604 | lade conving of peach and enimal         | \$15 - \$30               |
| 601 | Jade carving of peach and animal.        | \$30 - \$50               |
| 602 | Hopi design cuff bracelet.               |                           |
| 603 | Oriental small jade and semi- precious s | \$25 - \$50<br>tone       |
|     | bonsai tree.                             |                           |
| 604 | Sateuma anamal decorated pitcher         | \$15 - \$30               |
| 004 | Satsuma enamel decorated pitcher.        | \$15 - \$30               |
| 605 | Oriental silver and green stone pipe.    | <b>\$</b> 00 <b>\$</b> 50 |
|     |                                          | \$30 - \$50               |