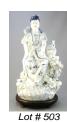

| 503 | Chinese porcelain Guanyin figurine w stand, ht. 17 1/2".     | ith wood      |
|-----|--------------------------------------------------------------|---------------|
|     |                                                              | \$100 - \$150 |
| 504 | Inuit print of an Inuit ice fisherman.                       |               |
|     |                                                              | \$20 - \$40   |
| 505 | Inuit Drawing signed Stanley Klengen 171/2", "Bear Atta ck". | berg, 23"x    |
|     |                                                              | \$50 - \$75   |
| 506 | Lot of Oriental plates.                                      |               |
|     |                                                              | \$25 - \$50   |
| 507 | African carved wooden antelope.                              |               |
|     |                                                              | \$10 - \$15   |
| 508 | Boomerang and wand.                                          |               |
|     |                                                              | \$10 - \$20   |
|     |                                                              |               |