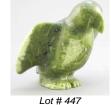

- **447** Carved soap stone owl, attributed to "Silutu", 30190, 5 3/4"h.
- \$100 \$150
  448 Two small carved stone birds, signed and numbered.
  \$50 \$75
- 449 Small Inuit bone carving, seal hunter.
- **450** Inuit soap stone carving of a seal.
- **451** Inuit carved stone bird.