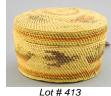

413 Small Nuu-chah-nulth grass basket, 4 1/4". \$30 - \$50

Lot # 406

Large ornately framed Indian watercolour, 75" x 407 47".

\$250 - \$500

Asian diamond shaped hardwood occasional \$100 - \$150

**414** Small Nuu-chah-nulth grass basket, 3 1/2".