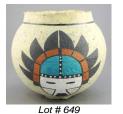

| 649 | Zuni(Arizona) seed pot, ht.9 1/4". |              |
|-----|------------------------------------|--------------|
| 650 |                                    | \$20 - \$30  |
| 650 | Mask wall plaque.                  | \$15 - \$30  |
| 651 | Asian rice bucket.                 | \$20 - \$30  |
| 652 | Three Russian icons.               | φ20 - φ30    |
| 653 | Asian trunk.                       | \$15 - \$30  |
| 000 |                                    | \$75 - \$100 |