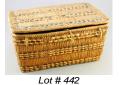

\$150 - \$250

| 442 | Salish rectangular shaped covered bas  | sket, 12".     |
|-----|----------------------------------------|----------------|
|     | <b>a</b> 1                             | \$100 - \$150  |
| 443 | Xian carpet, 8' diameter.              |                |
|     |                                        | \$300 - \$400  |
| 444 | Tall African carved figure, 39".       | \$40 - \$60    |
| 445 | Asian carved hardwood chest.           | <b>Ψ+0 Φ00</b> |
|     |                                        | \$100 - \$150  |
| 446 | Marble inset hardwood occasional table |                |
|     |                                        | \$50 - \$75    |
|     |                                        |                |