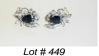

### Lot # 448

448 18K white gold Halo cluster designed ring set with a blue colour treated 1.02ct dia & 54 others.

\$5,000 - \$7,500

449 Pair of lady's 18kt. white gold sapphire and diamond earrings.

| 450 | Lady's 14kt. white gold ring set with five sapphires. |
|-----|-------------------------------------------------------|
|     | \$200 - \$400                                         |
| 451 | Early 20th century silver flask.                      |
|     | \$175 - \$200                                         |
| 452 | Chinese silver plated figured condiment set.          |
|     | \$150 - \$200                                         |
| 453 | Georgian style cut crystal bowl, 7 1/4".              |
|     | \$25 - \$50                                           |
| 454 | Pr. of gilt and painted blue glass vases.             |
|     | \$20 - \$40                                           |
| 455 | Art Nouveau Sterling silver strut frame.              |
|     | \$75 - \$125                                          |
| 456 | Pair of Antique cut crystal decanters.                |
| 100 | \$50 - \$100                                          |
|     | Lot # 457                                             |