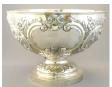

422

423

430 18K and Platinum 3 diamond ring 1.01 total carats. \$1,100 - \$1,200

\$500 - \$750

\$300 - \$500

431 Birks sterling silver flatware service- approx. 31 pieces.

Lot # 432

432 Victorian silver punch bowl London 1887, 11 3/4" diameter.