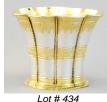

#### Lot # 433

4 Pc. Geo style sterling silver tea set and coffee 433 set, Sheffield 1913.

\$500 - \$750

- Danish silver gilt shaped tumbler, 3 1/8". 434
- \$350 \$450 Large Art Nouveau Sterling silver napkin ring. 435
- \$30 \$50 436 Pair of Victorian hallmarked lion paw open salts, London - 1857.