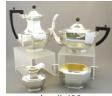

#### Lot # 433

4 Pc. Geo style sterling silver tea set and coffee 433 set, Sheffield 1913.

\$500 - \$750

- Danish silver gilt shaped tumbler, 3 1/8". 434
- \$350 \$450 Large Art Nouveau Sterling silver napkin ring. 435
- \$30 \$50 436 Pair of Victorian hallmarked lion paw open salts, London - 1857.