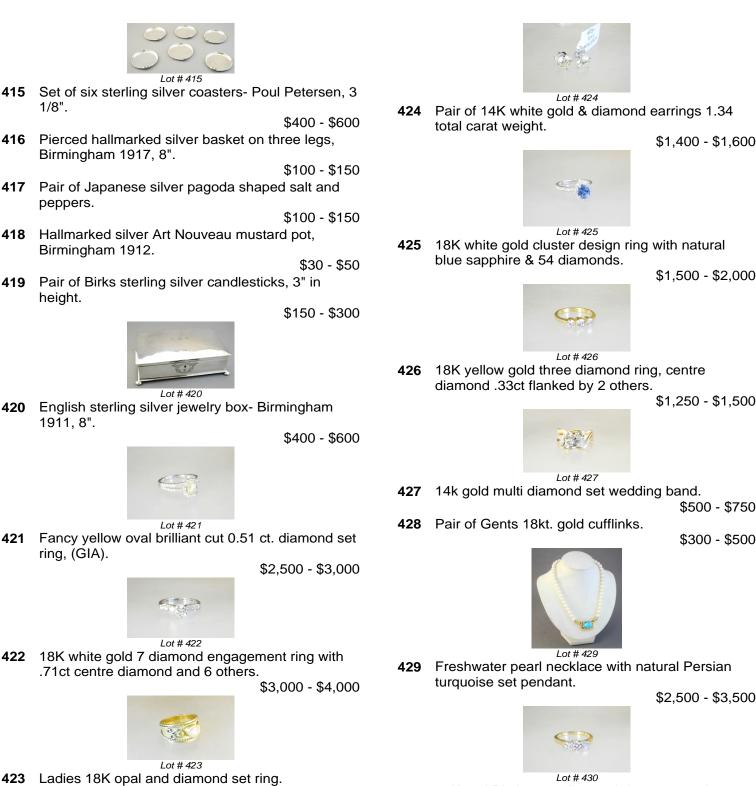

# **BeDazzled Auction**

Tuesday, December 11th 2018

\$1,250 - \$1,750

415

418

419

420

421

422

423

430 18K and Platinum 3 diamond ring 1.01 total carats. \$1,100 - \$1,200

\$500 - \$750

\$300 - \$500

431 Birks sterling silver flatware service- approx. 31 pieces.

Lot # 432

432 Victorian silver punch bowl London 1887, 11 3/4" diameter.