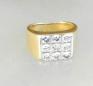

**468** 14K and 10K. 9 diamond ring 1.82 cts. total dia. weight.

\$1,500 - \$2,000

**469** 14K. sapphire and diamond ring.

\$800 - \$1,200

- 470 Steuben Excalibur sculpture with sterling sword on crystal base in a fitted box.\$250 \$500
- **471** Two tone mink jacket. \$100 \$150
- 472 Scuby Furs shawl.
- **473** Beveled mirror ( 4'x 3'). \$30 - \$50
- **474** Grey Persian lamb full length coat. \$75 - \$125
- **475** Two large Christmas pine cone ornaments.
- **476** Art Nouveau brass jardiniere.