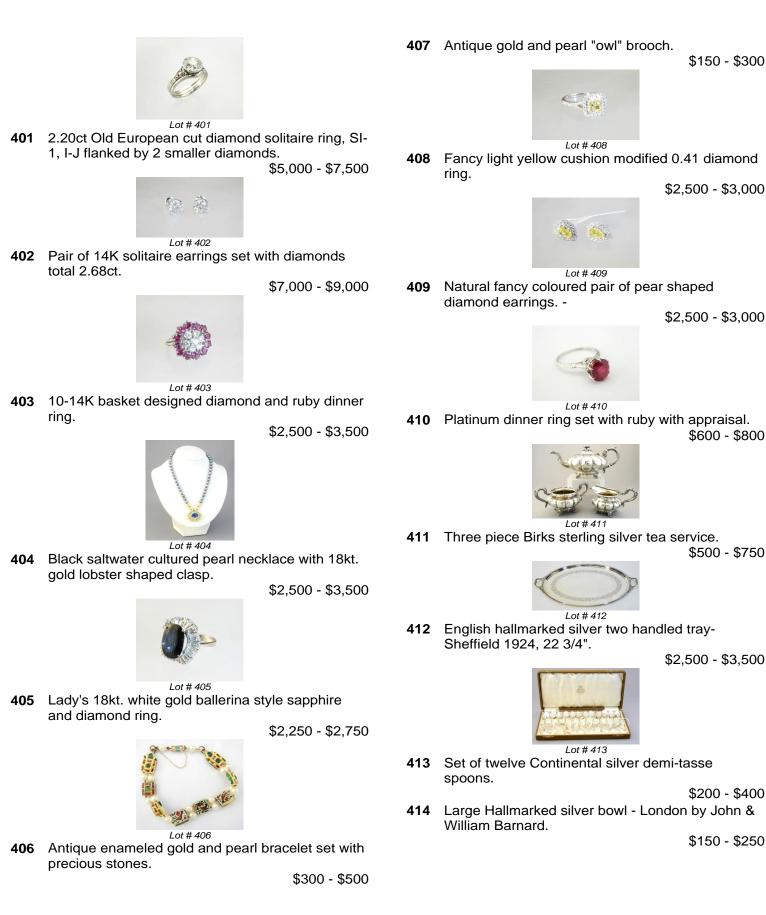

# **BeDazzled** Auction

Tuesday December 11th 2018 at 6 p.m.

## PREVIEW

Saturday, December 8th, 10 a.m. - 4 p.m. Monday, December 10th, 9 a.m. - 6 p.m. Tuesday, December 11th, 9 a.m. - 4 p.m.

# **BeDazzled Auction**

Tuesday, December 11th 2018

\$1,250 - \$1,750

415

418

419

420

421