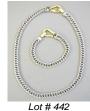

\$125 - \$150

440 Birks sterling silver candlestick, 7". \$100 - \$150

Lot # 441 441 14K white gold ring set with three diamonds, centre .5ct flanked by two others.

\$1,250 - \$1,750

- Italian 14K gold necklace and matching bracelet. 442 \$1,500 - \$2,000
- Antique gold "Horse" seal. 443
- 14K. gold necklace. 444 \$200 - \$300
- 15K antique bar pin set with aquamarine and 445 pearls.