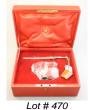

**468** 14K and 10K. 9 diamond ring 1.82 cts. total dia. weight.

\$1,500 - \$2,000

**469** 14K. sapphire and diamond ring.

\$800 - \$1,200

- 470 Steuben Excalibur sculpture with sterling sword on crystal base in a fitted box.\$250 \$500
- **471** Two tone mink jacket. \$100 \$150
- 472 Scuby Furs shawl.
- **473** Beveled mirror ( 4'x 3'). \$30 - \$50
- **474** Grey Persian lamb full length coat. \$75 - \$125
- **475** Two large Christmas pine cone ornaments.
- **476** Art Nouveau brass jardiniere.