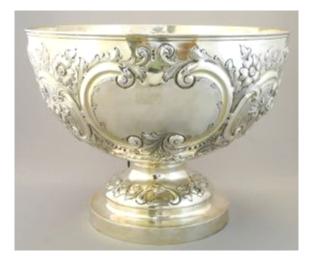

422

423

430 18K and Platinum 3 diamond ring 1.01 total carats. \$1,100 - \$1,200

\$500 - \$750

\$300 - \$500

431 Birks sterling silver flatware service- approx. 31 pieces.

Lot # 432

432 Victorian silver punch bowl London 1887, 11 3/4" diameter.

\$2,500 - \$3,000