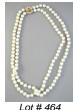

#### Lot # 463

**463** Lady's 14kt yellow gold ring set with one round brilliant cut diamond

\$800 - \$1,000

**464** Double strand fresh water pearl necklace with 18kt. gold clasp.

\$600 - \$800