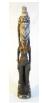

\$150 - \$300

**414** Oriental gilt metal figure of a seated Buddha, 5 1/4".

\$25 - \$50

Lot # 415

**415** Early 19th Chinese export blue and white 10 1/4" bowl.

\$40 - \$60

Lot # 116

416 Chinese carved and pierced ivory figure group-Shou Lao and attendant, 10 1/2".