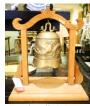

Lot # 452

**452** Oriental brass temple bell mounted on a wooden stand, overall 16".

\$50 - \$100

Lot # 453

**453** Pair of carved and painted wooden dogs of foo, approximately 8".

\$50 - \$75

Lot # 454

454 Chinese circular lunch box with mother of pearl decoration, 9 1/4".