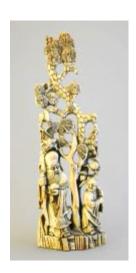

\$150 - \$300

**414** Oriental gilt metal figure of a seated Buddha, 5 1/4".

\$25 - \$50

Lot # 415

**415** Early 19th Chinese export blue and white 10 1/4" bowl.

\$40 - \$60

Lot # 116

416 Chinese carved and pierced ivory figure group-Shou Lao and attendant, 10 1/2".