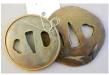

461 Japanese pierced metalwork tsuba, 2 7/8"

\$75 - \$150

Lot # 462

462 Hediao nut carved figured ring.

| 463 | Pair of black cinnabar vases on stands.        |                | 482 | Serpentine covered urn on a wooden s                           |                                |
|-----|------------------------------------------------|----------------|-----|----------------------------------------------------------------|--------------------------------|
| 404 | T - 1                                          | \$20 - \$40    |     |                                                                | \$25 - \$50                    |
| 464 | Two Japanese metal work tsuba.                 | \$50 - \$75    |     |                                                                |                                |
|     | Lot # 465                                      | ψ30 ψ73        |     | (FPCE)                                                         |                                |
| 465 | Large carved stone walrus, 11 1/2".            |                |     | Lot # 483                                                      |                                |
|     |                                                | \$25 - \$50    | 483 | Oriental miniature carved ivory screen hardwood stand, 4 1/2". | on                             |
| 466 | Inuit carved stone hunter and bear signe       | ed Edie        |     | Hardwood Starid, 4 1/2 .                                       | \$50 - \$75                    |
|     | Akalow.                                        | \$25 - \$50    | 484 | Oriental soapstone carving.                                    | <b>400 4.0</b>                 |
| 467 | Three Inuit carved stone figures.              | φ20 φ00        |     | ,                                                              | \$20 - \$30                    |
|     |                                                | \$30 - \$50    | 485 | Oriental carved ivory miniature figure o                       | f a horse                      |
|     |                                                |                |     | rider on stand, 2 1/2".                                        | \$30 - \$50                    |
|     | Lot # 468                                      |                |     |                                                                | φου φου                        |
| 468 | Mastodon tusk section.                         |                |     |                                                                |                                |
|     |                                                | 150 - \$200    |     |                                                                |                                |
| 469 | Asian style red carpet.                        | \$40 - \$60    |     |                                                                |                                |
| 470 | Panted Asian scroll of a "Landscape with       | •              |     | Lot # 486                                                      |                                |
|     |                                                | \$20 - \$40    | 486 | Oriental carved ivory standing figure or                       | n stand,                       |
| 471 | Two Thai masks.                                |                |     | overall 4 3/4".                                                | \$50 - \$75                    |
| 470 | Franced print signed David LaFartura "F        | \$10 - \$20    |     |                                                                | ***                            |
| 472 | Framed print signed Doug LaFortune, "E whale". | agie and       |     |                                                                |                                |
|     |                                                | \$20 - \$40    |     |                                                                |                                |
| 473 | 2 blue woven mats.                             |                |     |                                                                |                                |
| 474 | Two lengages blue and white plates             | \$10 - \$20    |     |                                                                |                                |
| 474 | Two Japanese blue and white plates.            | \$15 - \$30    |     | Lot # 487                                                      |                                |
| 475 | Two Chinese brass shallow trays.               | φιο φοσ        | 487 | Oriental carved ivory figure of a standir                      | ng child, 5".<br>\$125 - \$175 |
|     |                                                | \$10 - \$15    |     |                                                                | ψ120 <sup>-</sup> ψ110         |
| 476 | Five Chinese style watercolours signed         | Amara          |     |                                                                |                                |
|     | Heard.                                         | \$20 - \$40    |     |                                                                |                                |
| 477 | Five Oriental china bowls.                     | Ψ20 Ψ10        |     |                                                                |                                |
|     |                                                | \$30 - \$50    |     |                                                                |                                |
| 478 | Blue Asian rug.                                | <b>#05 #50</b> |     | Lot # 488                                                      |                                |
| 479 | Chinese scroll with fish.                      | \$25 - \$50    | 488 | Oriental carved ivory concentric ball on                       | a carved                       |
| 413 | Chinese scion with fish.                       | \$25 - \$50    |     | elephant base, 5".                                             | \$75 - \$150                   |
| 480 | Ewer and basin from Petra - Jordan.            | . +            | 489 | Two Oriental small carved ivory bases.                         |                                |
|     |                                                | \$20 - \$40    | -   | ,                                                              | \$15 - \$30                    |
| 481 | Three Chinese bowls.                           | \$10 - \$15    |     |                                                                |                                |
|     |                                                |                |     |                                                                |                                |