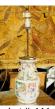

\$50 - \$100

**406** Oriental crackle ware covered vase.

\$40 - \$60

Lot # 407

**407** Oriental carved ivory wrist protector on a wooden stand, overall 9 1/8".

\$150 - \$300

Lot # 408

**408** 19th century blue and white porcelain sauce boat, 6 1/4".