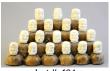

## Ethno World Auction

Tuesday, February 5th 2019

Lot # 401

**401** Oriental miniature group of eighteen carved ivory heads mounted on a wooden base.

\$150 - \$300

Lot # 402

**402** Oriental carved ivory wrist rest on wooden stand-Buddha with flower, 8".