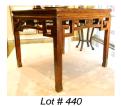

\$50 - \$100

440 Oriental hardwood scholar's table.

\$200 - \$300

Lot # 441

Dragon decorated Asian barrel shaped seat.

\$50 - \$100

Blanc de chein Quan Lin figured table lamp.

\$50 - \$100