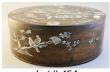

Lot # 452

**452** Oriental brass temple bell mounted on a wooden stand, overall 16".

\$50 - \$100

Lot # 453

**453** Pair of carved and painted wooden dogs of foo, approximately 8".

\$50 - \$75

Lot # 454

454 Chinese circular lunch box with mother of pearl decoration, 9 1/4".