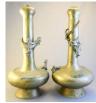

\$50 - \$100

**406** Oriental crackle ware covered vase.

\$40 - \$60

Lot # 407

**407** Oriental carved ivory wrist protector on a wooden stand, overall 9 1/8".

\$150 - \$300

Lot # 408

**408** 19th century blue and white porcelain sauce boat, 6 1/4".