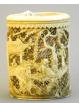

Satsuma vase.

\$20 - \$40

\$20 - \$40

| 525        | African wooden carving of a mans head                                     |                     |            |                                                                     |
|------------|---------------------------------------------------------------------------|---------------------|------------|---------------------------------------------------------------------|
| 526        | Old hand carved monkey stein, signed.                                     | \$10 - \$20         |            |                                                                     |
| 020        | old Harid darved Mormey etem, eighed.                                     | \$15 - \$30         |            |                                                                     |
| 527        | Three Asian lacquered boxes.                                              | \$30 - \$40         |            | Lot # 545                                                           |
| 528        | Five carved African wooden figures.                                       | φ30 - φ40           | 545        | Framed batik signed F. Musaazi, 32 1/2" x 39 1/2",                  |
|            | •                                                                         | \$15 - \$30         |            | "Uganda Family".<br>\$100 - \$150                                   |
| 529        | Set of Oriental miniature cloisonne vase and a pair of cased shop sticks. | es in case          | 546        | Large framed print after Benjamin Chee Chee.                        |
|            | and a pair of caood enop ellerie.                                         | \$30 - \$50         | - 4-       | \$25 - \$50                                                         |
| 530        | Two prints of dancing ladies.                                             | \$10 - \$20         | 547        | Pastel signed Christofferson, 6 1/2" x 5 1/2", "Native Girl".       |
| 531        | 3 framed Indonesian Ikat's.                                               | φ10 - φ20           |            | \$30 - \$50                                                         |
|            |                                                                           | \$15 - \$30         | 548        | Chinese jade carvings, chain, salt and pepper, etc.<br>\$15 - \$30  |
| 532        | Painted carved plaque signed SOF, "Su spirit mask".                       | ıpernatural         | 549        | Buddha silver and jade ring.                                        |
|            | opine maon .                                                              | \$75 - \$125        |            | \$15 - \$30                                                         |
| 533        | Silk tapestry of Asian women with red h                                   | air.<br>\$20 - \$40 | 550        | Lot of Native small bone and ivory carvings of fish.<br>\$50 - \$75 |
| 534        | Cherokee woman photo.                                                     | φ20 - φ40           | 550A       | Silver ring with turquoise.                                         |
|            | ·                                                                         | \$10 - \$20         | 551        | N/A Set of Opium scales.                                            |
| 535        | Set of three prints of Asian birds.                                       | \$10 - \$20         | <b>331</b> | \$10 - \$15                                                         |
| 536        | Pair of Oriental style vases.                                             | ψ.ο ψ_ο             | 552        | Lot of Inuit stone carvings.                                        |
| <b>527</b> | Let of three Mai long gots                                                | \$20 - \$40         |            | \$50 - \$75                                                         |
| 537        | Lot of three Maj Jong sets.                                               | \$20 - \$40         |            |                                                                     |
|            |                                                                           |                     |            | Mark .                                                              |
|            |                                                                           |                     | 553        | Lot # 553 Carved tusk elephant group, 16".                          |
| 538        | Lot # 538 Oriental carved horn flask mounted on a                         | a chain 12          |            | \$100 - \$150                                                       |
| 336        | 1/2".                                                                     | a Chairi, 12        | 554        | Two bags of Oriental beads and an ivory miniature sword.            |
| 500        | Driet sing of Dishard Charts 408 s448 W                                   | \$50 - \$75         |            | \$20 - \$30                                                         |
| 539        | Print signed Richard Shorty, 18" x14", "Bear".                            | Rainbow             | 555        | Inuit seal skin owl and two miniature moccasins.<br>\$10 - \$20     |
|            |                                                                           | \$75 - \$125        | 556        | Pair of Oriental bronze seated Buddhas, 5 7/8".                     |
| 540        | Artistic proof signed E.A. Hunt, "Seal"                                   | \$20 - \$30         |            | \$30 - \$50                                                         |
| 541        | Two wooden carvings.                                                      | Ψ20 Ψ00             | 557        | Asian box with contents. \$20 - \$40                                |
| E 4 2      | Six watercaloure by Amera Heard "Acid                                     | \$10 - \$20         |            |                                                                     |
| 542        | Six watercolours by Amara Heard, "Asia Scenes".                           | <b>3</b> []         |            |                                                                     |
| =          | E                                                                         | \$15 - \$30         |            | Lot # 558                                                           |
| 543        | Four native prints 13 x 20 "Sea Monster "Eagle," "Salmon"                 | r," "Raven,"        | 558        | Gurkha (Kukri) knife with two small knives in scabbard.             |
| _          | -                                                                         | \$20 - \$40         |            | \$25 - \$50                                                         |
| 544        | Two African carvings.                                                     | \$10 - \$15         | 559        | Two sets of Oriental cloisonne chopsticks in cases.                 |
|            |                                                                           | φιο ψιο             |            | \$10 - \$15                                                         |
|            |                                                                           |                     | 560        | Two carved ivory figurines.                                         |
|            |                                                                           |                     |            | \$10 - \$20                                                         |