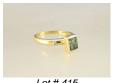

\$200 - \$400

10K horse pendant.

\$50 - \$75

14K gold pendant set with a salt water rice pearl.

\$100 - \$150

14K gold ring with .24ct diamond.

\$500 - \$750

415 10K gold ring with 2 small diamonds and one blue stone.