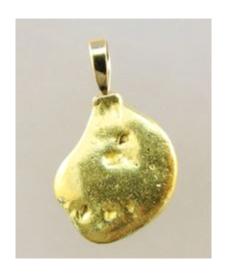

Lot # 438

438 14K gold and diamond cat brooch.

\$250 - \$500

Lot # 439

439 Antique 15K gold brooch set with seed pearls and a green stone.

\$100 - \$150

Lot # 440

440 18K gold nugget pendant.