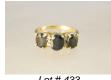

\$100 - \$150

Lot # 422

422 Sterling and enamel purse with compact, 2 1/2".

\$200 - \$300

423 Pair of F.Peruzzi Italian Sterling tongs.

\$40 - \$60

**424** Pair of Victorian silver berry spoons.

\$40 - \$60