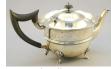

Pair of Victorian silver open salts with blue liners. 404

\$25 - \$350

George VI silver Christening mug, London 1822 maker CP.

\$150 - \$200

6 Ryrie Sterling silver forks. 406

\$50 - \$75

Lot # 407

Sterling silver teapot, Birmingham - maker WA. \$175 - \$225