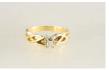

\$25 - \$50

**429** Large plated shaped tall vase.

\$75 - \$125

430 White mink full length coat.

\$25 - \$50

Lot # 431

**431** 14K white gold lady's solitaire ring with .46ct diamond.

\$500 - \$750