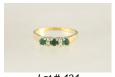

1 04 # 422

432 Diamond and carved jade set pendant.

\$150 - \$300

Lot # 433

433 14K gold ring with blue stones.

\$50 - \$100

Lot # 434

**434** 14K yellow & white gold ring set with 3 emeralds, and four diamonds.