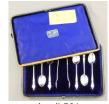

555 Walker & Hall Sheffield 1915 Sterling coffee spoons.

\$125 - \$175

Pair of Birks Sterling candlesticks. 556

\$40 - \$60

557 Birks Sterling silver cake server.

\$15 - \$30

Lot of Sterling candlesticks, bud vase, etc. 558

\$50 - \$75

Small lot of silver and silver plate spoons, 559

decanter lables, etc.

\$15 - \$30

Hallmarked silver mug and two handled cup. 560

\$25 - \$50

Birmingham 1904 set of 6 coffee and a pair of 561

sugar tongs in case.