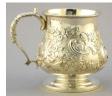

Pair of Victorian silver open salts with blue liners. 404

\$25 - \$350

George VI silver Christening mug, London 1822 maker CP.

\$150 - \$200

6 Ryrie Sterling silver forks. 406

\$50 - \$75

Lot # 407

Sterling silver teapot, Birmingham - maker WA. \$175 - \$225