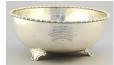

448 Rococo style Sterling silver coffee pot, c1940, 9".

\$500 - \$750

Hallmarked silver cigarette case. 449

N/A

Carmichael Sterling silver footed bowl, 8 1/4".

\$750 - \$1,250

451 14K & 18K gold fresh water pearl set with a .27ct diamond on gold necklace.