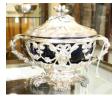

448 Rococo style Sterling silver coffee pot, c1940, 9".

\$500 - \$750

Hallmarked silver cigarette case. 449

N/A

Carmichael Sterling silver footed bowl, 8 1/4".

\$750 - \$1,250

451 14K & 18K gold fresh water pearl set with a .27ct diamond on gold necklace.