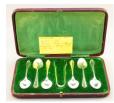

10K Baker gold diamond set childs' ring. 532 Gold and Geode modern designed brooch. \$25 - \$50 \$25 - \$50 533 Jade pendant on chain, jade dice, etc. \$25 - \$50 534 99 ct. amethyst. \$40 - \$60 535 Glass pendant with silver and silver chain. \$20 - \$40 Mens heavy silver style chain. 536 Antique gold and garnet set brooch. 517 \$15 - \$30 \$100 - \$150 537 Antique locket pendant. 518 Pearl and ruby gold ring. \$40 - \$60 \$50 - \$100 538 M.O.P. and gold pendant. \$30 - \$50 539 Pearl necklace with 14K gold clasp. \$25 - \$50 92 ct citrine. 540 \$40 - \$60 Mappin & Webb silver plated cake slice. -I ot # 519 Kronen & Sohne automatic wrist watch. 519 \$10 - \$20 \$75 - \$125 542 Lot of Sterling napkin rings, open salts, etc. Lot of silver and other jewelery. 520 \$15 - \$30 \$25 - \$50 3 Sterling perfume bottles. 543 Continental pierced silver bread basket. 521 \$15 - \$30 \$150 - \$250 American plated Christening mug. 544 522 2 canteens of assorted flatware. \$10 - \$15 \$15 - \$30 Birks Sterling silver candy dish. 24 place setting 19th century fish knives and forks 523 \$15 - \$30 in two canteens. 546 Birks Sterling silver pierced plate. \$75 - \$125 \$20 - \$30 524 Mink stole. Birks Sterling silver serving tongs. 547 \$15 - \$30 \$15 - \$25 525 Silver plated teapot, cream and sugar, lighter and 548 5 Hallmarked silver coffee spoons and a tea condiment bowl and bon bon. (2). spoon. \$25 - \$50 \$25 - \$35 526 Set of Birks Regency flatware. 549 13 piece Birks Sterling silver dresser set. \$25 - \$50 \$100 - \$200 527 Mink stole. Mont Blanc Fountain Pen. 550 \$15 - \$30 \$50 - \$75 528 Silver plated 3 pc. tea set. Omega wrist watch. 551 \$15 - \$30 \$25 - \$50 Set of 6 Hallmarked silver dessert forks and tongs. 529 552 Pearl necklace with silver clasp. \$30 - \$50 \$10 - \$20 553 Jadeite pendant on a pearl necklace. \$25 - \$50