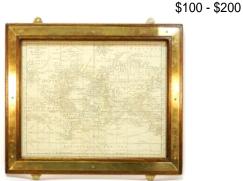

\$200 - \$300

**206** 10 Various Staffordshire Pottery Ladies, 6 1/4" - 10 1/2", As Found.

\$60 - \$100

**207** 2 Japanese Scrolls Attrib. to Son of Sukoka, "Boys Festival" 32 1/ 4" X 10 3/4".

Lot # 208 208 4 Antiquarian Maps with Custom Frames: Bowen/ Thomson/ Seale.