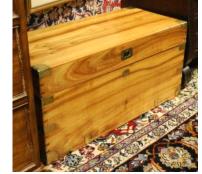

\$60 - \$100

Lot # 57

- **57** 19th Century Brass Bound Camphorwood Chest, 11 7/8"X27 1/2"X13 1/2".
- \$150 \$300 58 10 Spode Copeland's China Soup Bowls &
  - Saucers with a Similar Platter, 14 1/2" Wide \$100 - \$150
- **59** Pair of Watercolours, 8 3/4" x 11 3/4", One with Cracked Glass.
- \$100 \$200 60 19th Century Narrow Waisted Occasional Chair, 35"L.