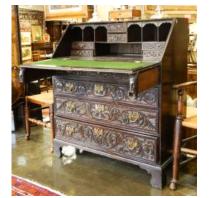

*Lot # 34* **34** 19th Century Carved Oak Bureau, 44" High. \$200 - \$300

Lot # 35 35 Scottish Watercolour Manner of Thomas Faed, "Portrait of a Girl" 22 1/2"X16 1/2".

\$300 - \$400

**36** Pair and One Larger Early 19th Century Glass Sweetmeats, 5"h & 4"h pair.