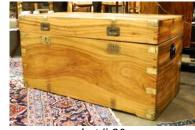

\$60 - \$100

Lot # 57

- **57** 19th Century Brass Bound Camphorwood Chest, 11 7/8"X27 1/2"X13 1/2".
- \$150 \$300 58 10 Spode Copeland's China Soup Bowls &
  - Saucers with a Similar Platter, 14 1/2" Wide \$100 - \$150
- **59** Pair of Watercolours, 8 3/4" x 11 3/4", One with Cracked Glass.
- \$100 \$200 60 19th Century Narrow Waisted Occasional Chair, 35"L.