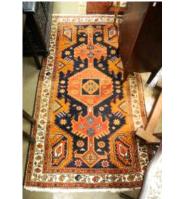

\$60 - \$100 **319** Edwardian Inlaid Rosewood Center Table, 27 1/2"X23 1/2"X23 1/2".

\$100 - \$150

Lot # 320 320 Hand Knotted Persian Carpet, Blue & Terracotta Tones Spot Noted Approx. 78"X50".

\$200 - \$300