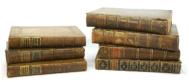

Lot # 7 7 Northern European Carved Oak Ladder Back Chair, 55 3/4".

\$200 - \$300