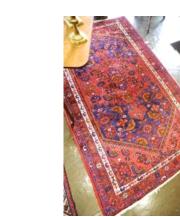

## Antique & Art Auction

Tuesday, February 21th 2023

\$60 - \$100

\$300 - \$500

\$60 - \$100

\$60 - \$100

\$150 - \$200

1 Brass Telescope on Tripod. 8 Brass Inlaid Tripod Table, 20" H. \$150 - \$250 2 Pair of Old Sheffield Plate Candlesticks, 12 1/2" High. \$100 - \$200 3 Hamburg-Amerikanische Two Jewel Mantle Clock, With Westminster- Trinity Chime, 12 3/4"H. \$100 - \$150 4 Marble Bust of a Dutch Woman, Chip Noted & 11 1/8"X10 1/2"X5 1/2". \$80 - \$120 **5** Austrian Porcelain Horse Figure, Underglaze Blue Mark. \$100 - \$150 6 Georgian Mahogany Pembroke Table, 28 Lot # 9 1/8"X30"X20 3/8". 9 Hand Knotted Bokhara Carpet, Ruby Tones \$180 - \$200 Approx. 90 1/2" X 57". 10 Collection of 4 Coloured Engravings, 8 1/4"X10 1/4". 11 Delft Handled Vase, 10 1/2". 12 19th Century Marble Top Mahogany Pedestal, 28 1/2" High.