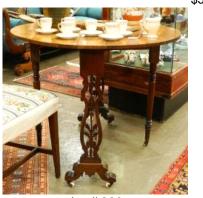

## Antique & Art Auction

Tuesday, February 21th 2023

\$60 - \$100

\$300 - \$500

\$60 - \$100

\$60 - \$100

\$150 - \$200

1 Brass Telescope on Tripod. 8 Brass Inlaid Tripod Table, 20" H. \$150 - \$250 2 Pair of Old Sheffield Plate Candlesticks, 12 1/2" High. \$100 - \$200 3 Hamburg-Amerikanische Two Jewel Mantle Clock, With Westminster- Trinity Chime, 12 3/4"H. \$100 - \$150 4 Marble Bust of a Dutch Woman, Chip Noted & 11 1/8"X10 1/2"X5 1/2". \$80 - \$120 **5** Austrian Porcelain Horse Figure, Underglaze Blue Mark. \$100 - \$150 6 Georgian Mahogany Pembroke Table, 28 Lot # 9 1/8"X30"X20 3/8". 9 Hand Knotted Bokhara Carpet, Ruby Tones \$180 - \$200 Approx. 90 1/2" X 57". 10 Collection of 4 Coloured Engravings, 8 1/4"X10 1/4". 11 Delft Handled Vase, 10 1/2". 12 19th Century Marble Top Mahogany Pedestal, 28 1/2" High.