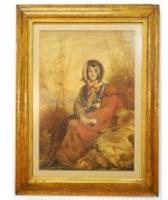

*Lot # 34* **34** 19th Century Carved Oak Bureau, 44" High. \$200 - \$300

Lot # 35 35 Scottish Watercolour Manner of Thomas Faed, "Portrait of a Girl" 22 1/2"X16 1/2".

\$300 - \$400

**36** Pair and One Larger Early 19th Century Glass Sweetmeats, 5"h & 4"h pair.