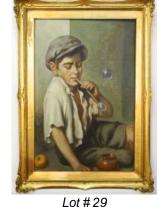

#### \$80 - \$120

**28** Pair of Equadorian Brass Stirrups, 10 1/2" Length. \$50 - \$80

29 Oil on Canvas signed Valentini, "Blowing Bubbles" 27 1/4" x 19 1/4".

\$100 - \$200

**30** 2 Georgian Oak Spindle Chairs, One With Arms, 37 1/2 & 41 1/2" High \$50 - \$100