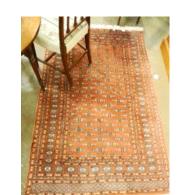

## Antique & Art Auction

Tuesday, February 21th 2023

\$60 - \$100

\$300 - \$500

\$60 - \$100

\$60 - \$100

\$150 - \$200

1 Brass Telescope on Tripod. 8 Brass Inlaid Tripod Table, 20" H. \$150 - \$250 2 Pair of Old Sheffield Plate Candlesticks, 12 1/2" High. \$100 - \$200 3 Hamburg-Amerikanische Two Jewel Mantle Clock, With Westminster- Trinity Chime, 12 3/4"H. \$100 - \$150 4 Marble Bust of a Dutch Woman, Chip Noted & 11 1/8"X10 1/2"X5 1/2". \$80 - \$120 **5** Austrian Porcelain Horse Figure, Underglaze Blue Mark. \$100 - \$150 6 Georgian Mahogany Pembroke Table, 28 Lot # 9 1/8"X30"X20 3/8". 9 Hand Knotted Bokhara Carpet, Ruby Tones \$180 - \$200 Approx. 90 1/2" X 57". 10 Collection of 4 Coloured Engravings, 8 1/4"X10 1/4". 11 Delft Handled Vase, 10 1/2". 12 19th Century Marble Top Mahogany Pedestal, 28 1/2" High.