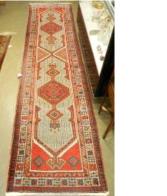

278 Royal Worcester Teapot, Missing Lid 4 1/2"H. \$50 - \$100

- 279 Cased Set of 6 Sterling Silver Fruit Knives & Plated Grape Shears \$60 - \$100 280 Royal Crown Derby Teapot with Cream and Sugar \$60 - \$100 281 Large Japanese Kutani Porcelain Vase, 14 1/2" x 8". -\$80 - \$120 282 Hand Knotted Bokhara Runner, As Found Approx. 101" X 32". \$100 - \$200
- Lot # 283 283 Gharajeh Runner, Approximately 11' x 3'2". \$150 - \$300 284 Pair of Framed Tiles, 11 3/4"X5 5/8". \$50 - \$60