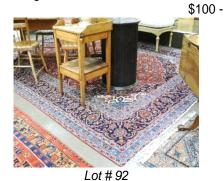

- \$150 -90 Cutwork Embroidered Table Linens, 2'X4' & 5"x16".
- \$80 -**91** Pine Dining Room Table with 6 Chairs, 72"L.

92 Asian Kashan Carpet, Approx. 12'11"X9'6". \$400 -93 Collection of Mont Mellick-Style Embroidery Designs by Mrs. James Abbot Sheffield \$100 -94 Canadian Pine Blanket Box, 39"W. \$60 -95 Pair of 17th Century Baroque Side Chairs, On Lacking Lower Stretcher & Toe, 46 1/2" High \$50 -96 3 Royal Copenhagen & Dahl Jensen Porcelair Figurines: Milking & Mermaid. \$100 -97 Glass & Brass Candle Shield, 16 1/2"H. \$50 98 Walnut Side Cabinet, 25 5/8"X13 1/2"X12 1/2"