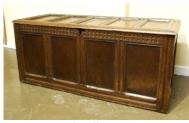

\$80 - \$120

53 18th Century Oak Spoon Rack & a Candle Box, 10" High.

Lot # 54 54 Ebonized Oak Triple Panel Coffer, 48 1/4"W. \$200 - \$300 \$200 - \$300

er, Approx. 135" X

\$200 - \$300

\$60 - \$100

\$50 - \$60