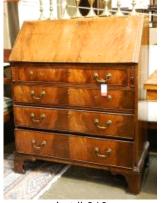

*Lot # 34* **34** 19th Century Carved Oak Bureau, 44" High. \$200 - \$300

Lot # 35 35 Scottish Watercolour Manner of Thomas Faed, "Portrait of a Girl" 22 1/2"X16 1/2".

\$300 - \$400

**36** Pair and One Larger Early 19th Century Glass Sweetmeats, 5"h & 4"h pair.