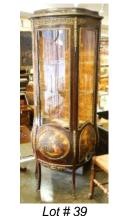

\$50 - \$70

**60A** 2 Framed Sets of Four Etchings, "London Vendors" 7 1/4"X18".

\$80 - \$120

37 5/8".

Lot # 61 61 Oil on Canvas Signed A.(Andrzej) Wronski, 24" x 29", "Surreal Skeletonism".

\$500 - \$1,000