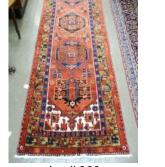

278 Royal Worcester Teapot, Missing Lid 4 1/2"H. \$50 - \$100

- 279 Cased Set of 6 Sterling Silver Fruit Knives & Plated Grape Shears \$60 - \$100 280 Royal Crown Derby Teapot with Cream and Sugar \$60 - \$100 281 Large Japanese Kutani Porcelain Vase, 14 1/2" x 8". -\$80 - \$120 282 Hand Knotted Bokhara Runner, As Found Approx. 101" X 32". \$100 - \$200
- Lot # 283 283 Gharajeh Runner, Approximately 11' x 3'2". \$150 - \$300 284 Pair of Framed Tiles, 11 3/4"X5 5/8". \$50 - \$60