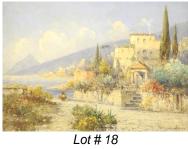

Lot # 7 7 Northern European Carved Oak Ladder Back Chair, 55 3/4".

\$200 - \$300