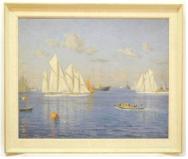

Lot # 31 31 Oil on Canvas Signed Byron Cooper, 17 7/8" x 23 7/8", "Regatta Scene".

\$200 - \$300 **32** Pair of German Porcelain Handled Urns, 12 1/2" H.

\$200 - \$300

**33** Staffordshire figure of Garibaldi & Horse, 14 1/2". \$100 - \$150