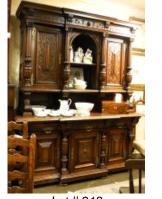

r Signed J.(Jack) G. Nilan, 6 1/4" x 9 7/8", "Harrison Lake, BC". \$50 - \$70
- 210B "Lee Rosey 5 Boulevard Malesherbes Pairs" Teapot, 6 1/2" High.
- \$50 \$100 211 Japanese Fan Painting, "Mt. Fuji" 11 1/2"X20 1/2".
- \$150 \$250 212 2 Chinese Black Silk Pictorial Panels, 53 1/2 x 25" & 52 x 25"

\$100 - \$200

**213** Hand Knotted Bokhara Carpet, Cream Rochre Tones 79" X 51 1/2". 214 8 Staffordshire Pottery "People With Animals" Figures, 6 1/8 - 10 1/4" Tall

\$80 - \$120

- **215** Engraving Signed in Plate Abraham Teniers, 7 1/2" x 9", "Peasants Dancing in Village".
- \$50 \$60 216 Polychrome Duck Shaped Serving Dish, Condition Noted.

\$50 - \$60

217 Victorian Mahogany Lap Desk with Brass Features, 15 7/8" Wide \$100 - \$200

218 Collection of Antique European Porcelain \$80 - \$120



Lot # 219 **219** 19th Century Austrian Carved Oak Buffet Cabinet, 7'2"X6'5"X2'7". \$400 - \$600

154 Silver Plated Tea Pot, Ex Collection Archbishop Robert Machray, 8 1/4"H.\$60 - \$100

**155** Chinese Export Painted Silk Panel Signed Yong Tsungtah, 16" x 16 3/4".

\$200 - \$300



Lot # 156 **156** 12 Place Settings of Birks Regency Plate Flatware, Various Serving Pieces, 8 Coffee Spoons

\$260 - \$400

**157** Japanese Ink & Colour "Monkey" Painting with Later Embellishments, 48" x 18".

\$60 - \$100



*Lot # 158*  **158** Antique Oak 4 Panel Coffer, 58" Wide --\$200 - \$300



Lot # 159 **159** Oil on Canvas Signed Francois Carbu, 21" x 39", "Coastline with Fisherman".

\$150 - \$300



Lot # 160

**160** Marble & Cast Plaster "Lion" Inkwell 10" x 18 1/4" x 10 3/4".

\$300 - \$500