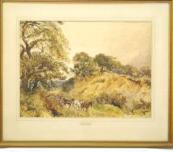

\$60 - \$70

48 19th Century Mahogany Tripod Tilt Top Table, 28" High.

\$100 - \$200

- 49 Asian Stoneware "Dragons" Jardiniere \$200 - \$400 \$60 - \$100
  - 50 Art Nouveau Influenced Oak & Brass Cane / Umbrella Stand, 48 1/2"H.
    - \$150 \$200
  - 51 Pair of Late French Porcelain Table Lamps, 19" H. \$100 - \$200
  - 52 Sampler from Birmingham, England, Dated 1828, 13 1/4" x 11 3/4".