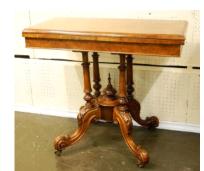

\$50 - \$70

**37** French Porcelain Ovington Bros. Decorative Plate, 9 1/2" Diameter.

Lot # 314 314 Mid 19th Century Inlaid Walnut Quattro Columnar Games Table, 29 1/2 x 35 3/4 x 17 1/2".

\$200 - \$300 **315** Collection of 6 Brass Candlesticks, 4 Pair 9"H. \$60 - \$100

Lot # 316 **316** Georgian Mahogany Bureau, h 42 1/2" x 37 1/2" W.

Lot # 317 317 Collection of Early Ecclesiastical Volumes, Barrows Du Pins Glaude, 14" H. \$150 - \$300

**318** Victorian Mahogany Carver and matching Side Chair.