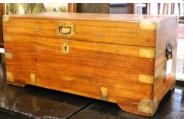

\$80 - \$120

53 18th Century Oak Spoon Rack & a Candle Box, 10" High.

Lot # 54 54 Ebonized Oak Triple Panel Coffer, 48 1/4"W. \$200 - \$300 \$200 - \$300

er, Approx. 135" X

\$200 - \$300

\$60 - \$100

\$50 - \$60