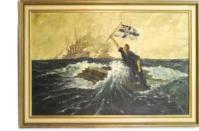

#### \$120 - \$180

22 Oil on Canvas Signed in Cyrillic, "Masted Vessel" 10 1/8"X12 1/4".

\$100 - \$200

- 23 Collection of Antique Crystal Parfait Glasses \$80 - \$120
- **24** 19th Century French Porcelain Covered Bottle, Chips on Feet Noted, 9 x 4