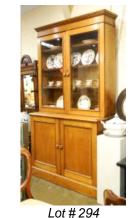

293 Collection of Cut Glass & Crystal Decanters, 11 3/4"H.

\$80 - \$120

294 19th Century Canadiana Walnut Double Door Bookcase, 85 1/2" High.

\$200 - \$400 295 Georgian Mahogany Wash Stand, 30 5/8" High \$50 - \$100 264 3 Silver (Marked) Picture Frames & 2 Candlesticks