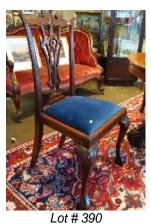

| ·                                                         |  |  |



390 Set of four Chippendale style carved mahogany dining room chairs.

\$600 - \$800



**391** Georgian inlaid mahogany secretaire bureau. \$2,000 - \$3,000

377 Oriental large metal shield shaped gong, diameter 21 1/2in.

\$75 - \$100

**378** 17th century style wall shelf.

\$250 - \$350

379 Pair of watercolours sgn.J. Barratt Smith, 8 1/2"x 13","Northumberland & South Wales".

\$150 - \$250

380 Late Georgian mahogany armchair.

\$150 - \$250

381 Bakiari carpet.

\$250 - \$500

382 Brass and glass hanging light fixture.

\$75 - \$125

383 Unframed oil on board indistinctly signed, 6 3/4 x 7 3/4 in., "Thatched Cottage".

\$50 - \$100

**384** Victorian rosewood casket shaped tea caddy, 12 3/4".

\$150 - \$250

**385** Unframed oil on canvas signed with monogram, 6 x 9 in., "Thatched