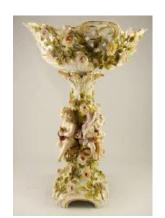

ale style carved mahogany dining room chairs.

\$600 - \$800



**391** Georgian inlaid mahogany secretaire bureau. \$2,000 - \$3,000

377 Oriental large metal shield shaped gong, diameter 21 1/2in.

\$75 - \$100

**378** 17th century style wall shelf.

\$250 - \$350

379 Pair of watercolours sgn.J. Barratt Smith, 8 1/2"x 13","Northumberland & South Wales".

\$150 - \$250

380 Late Georgian mahogany armchair.

\$150 - \$250

381 Bakiari carpet.

\$250 - \$500

382 Brass and glass hanging light fixture.

\$75 - \$125

383 Unframed oil on board indistinctly signed, 6 3/4 x 7 3/4 in., "Thatched Cottage".

\$50 - \$100

**384** Victorian rosewood casket shaped tea caddy, 12 3/4".

\$150 - \$250

**385** Unframed oil on canvas signed with monogram, 6 x 9 in., "Thatched Cottage".

\$50 - \$100



Lot # 386

386 Meissen pierced floral and putti decorated comport, height 16".

\$250 - \$500

387 Late Georgian mahogany linen press.

\$800 - \$1,200



Lot # 388

388 George III mahogany chest of drawers.

\$750 - \$1,250

**389** William IV mahogany tilt top pedestal table. \$800 - \$1,200 33 Empire mahogany upholstered armchair.

\$30 - \$50

34 Inlaid mahogany three drawer chest.

\$40 - \$60

35 Oil painting on board, "Winter Landscape".

\$75 - \$125

**36** Oil painting signed T. Srzebnicki, "Country Wedding".

\$100 - \$300

37 Oil painting on board signed Ken Phillips, 11 1/2in. x 15 1/2in., "Pioneer House, Brampton"

\$50 - \$100

38 Oil painting on board signed Ken Phillips, 15 3/4in. x 11in. "Grand River Gorge at Elora".

\$50 - \$100

39 Oil painting on board by Ken Philli