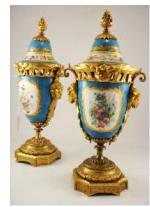

in cushion with fitted interior.

\$75 - \$125

**373** Late 19th. century alligator skin cigar case with hallmarked silver mount.

\$50 - \$75

**374** 19th. century rosewood tea caddy with mother of pearl inlay.

\$100 - \$150

**375** Pair of Cantonese china two handled vases, height 10 1/2 inches.

\$75 - \$100

**376** Pair of watercolours signed A.H. Parker,7in. x 11 1/2in.,"Landscapes with Solitary Figures".

\$150 - \$300



344 14kt white gold diamond engagement ring & matching wedding ring.

\$1,250 - \$1,500



Lot # 345
5 Platinum custom channel se

**345** Platinum custom channel set diamond dinner ring with appraisal.

\$700 - \$900

**346** Lady's Waltham pocket watch on chain.

\$100 - \$200



Lot # 347

**347** 18k yellow gold flat link necklace, 16 grams. \$300 - \$400



Lot # 348

**348** Pair of Severs ormolu mounted hand painted covered urns.

\$250 - \$500

**349** 19th century inlaid mahogany dresser mirror, ht. 20 inches.

\$200 - \$300

**350** Coal bucket with shovel.

\$25 - \$50

**351** Early 19th century maple washstand.

\$50 - \$100

**352** 19th century brass fire fender.

\$25 - \$50

353 Peat bucket.

\$100 - \$150 **90** Walnut side chair.

354 Copper kettle.

\$50 - \$75

**78** 19th century walnut framed bedstead.

\$75 - \$125

**79** 19th century pine dough box.

\$150 - \$250

**80** Unsigned watercolour, 23 1/2in. x 17in., "Wooden Landscape".

\$50 - \$75

**81** Framed Gerold porzellan Bavallan Bavarian porcelain plaque.

\$200 - \$300

**82** Upholstered carved side chair.

\$30 - \$50

**83** Victorian tole-ware oval shaped tra