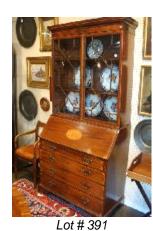

| ·                                                         |  |  |



390 Set of four Chippendale style carved mahogany dining room chairs.

\$600 - \$800



**391** Georgian inlaid mahogany secretaire bureau. \$2,000 - \$3,000

377 Oriental large metal shield shaped gong, diameter 21 1/2in.

\$75 - \$100

**378** 17th century style wall shelf.

\$250 - \$350

379 Pair of watercolours sgn.J. Barratt Smith, 8 1/2"x 13","Northumberland & South Wales".

\$150 - \$250

380 Late Georgian mahogany armchair.

\$150 - \$250

381 Bakiari carpet.

\$250 - \$500

382 Brass and glass hanging light fixture.

\$75 - \$125

383 Unframed oil on board indistinctly signed, 6 3/4 x 7 3/4 in., "Thatched Cottage".

\$50 - \$100

**384** Victorian rosewood casket shaped tea caddy, 12 3/4".

\$150 - \$250

**385** Unframed oil on canvas signed with monogram, 6 x 9 in., "Thatched Cottage".

\$50 - \$100



Lot # 386

386 Meissen pierced floral and putti decorated co