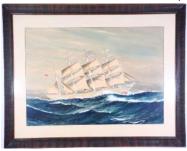

d mahogany three drawer chest.

\$40 - \$60

35 Oil painting on board, "Winter Landscape".

\$75 - \$125

**36** Oil painting signed T. Srzebnicki, "Country Wedding".

\$100 - \$300

37 Oil painting on board signed Ken Phillips, 11 1/2in. x 15 1/2in., "Pioneer House, Brampton"

\$50 - \$100

38 Oil painting on board signed Ken Phillips, 15 3/4in. x 11in. "Grand River Gorge at Elora".

\$50 - \$100

39 Oil painting on board by Ken Phillips, 9 1/2" x 13 1/2"(double sided), "Ontario Landscape"

\$50 - \$100

40 Pastel signed M. Gill, 13 1/2"x 21 1/2", "Coast Landscape with Figures".

\$75 - \$125

41 Wood coat rack.

\$40 - \$60

42 Early 19th century pine cupboard with paneled doors. \$100 - \$150

43 Set of four framed Japanese coloured wood block prints, "Costume Studies".

\$150 - \$250



Lot # 44

44 Watercolour signed J. Hardcastle, dated 1929, 20"x 29 1/2", "Queen Margaret".

\$75 - \$125

45 Mixed Media attributed to Paul Ygartua, 9 1/2" x

46 Oil painting signed K. Bruveek, "Coastal Scene". \$30 - \$50

47 Oil painting indistinctly signed, "Country Village Scene".

\$40 - \$60

48 Inuit stencil.

\$75 - \$125

49 North West Coast Native design painting sgnd.Brian Forester 1985, dated 1985.

\$75 - \$150

**50** Gilt framed three panel mirror.

16" "Modern Abstract".

\$75 - \$125

**51** 19th. century double woven two colour coverlet.

\$50 - \$100

**52** Chinese lacquered alter.

\$100 - \$150

53 Acrylic on paper signed Roy Thomas dated 1982, 11 1/2 in. x 14 in.. "Five Birds".

\$150 - \$300

54 Acrylic on paper signed Roy Thomas dated 1982, 11 in. x 14 in., "Sham