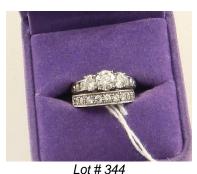

"Contrast".

\$30 - \$60

368 Large pewter charger, 20" in diameter.

\$150 - \$250

**369** Regency mahogany armchair.

\$75 - \$125

**370** Pair of French hand painted figurines 9 1/2" in height.

\$150 - \$300

**371** Pair of porcelain gilded urns with courting theme, 8" in height.

\$150 - \$250

**372** Victorian rosewood and silk table top sewing box / pin cushion with fitted interior.

\$75 - \$125

**373** Late 19th. century alligator skin cigar case with hallmarked silver mount.

\$50 - \$75

**374** 19th. century rosewood tea caddy with mother of pearl inlay.

\$100 - \$150

**375** Pair of Cantonese china two handled vases, height 10 1/2 inches.

\$75 - \$100

**376** Pair of watercolours signed A.H. Parker,7in. x 11 1/2in.,"Landscapes with Solitary Figures".

\$150 - \$300



344 14kt white gold diamond engagement ring & matching wedding ring.

\$1,250 - \$1,500



Lot # 345
5 Platinum custom channel se

**345** Platinum custom channel set diamond dinner ring with appraisal.

\$700 - \$900

**346** Lady's Waltham pocket watch on chain.

\$100 - \$200



Lot # 347

**347** 18k yellow gold flat link necklace, 16 grams. \$300 - \$400



Lot # 348

**348** Pair of Severs ormolu mounted hand painted covered urns.

\$250 - \$500

**349** 19th century inlaid mahogany dresser mirror, ht. 20 inches.

\$200 - \$300

**350** Coal bucket with shovel.

\$25 - \$50

**351** Early 19th century maple washstand.

\$50 - \$100

**352** 19th century brass fire fender.

\$25 - \$50

353 Peat bucket.

\$100 - \$150 **90** Walnut side chair.

354 Copper kettle.

\$50 - \$75

**78*