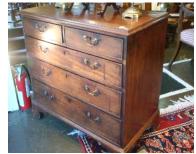

etal shield shaped gong, diameter 21 1/2in.

\$75 - \$100

**378** 17th century style wall shelf.

\$250 - \$350

379 Pair of watercolours sgn.J. Barratt Smith, 8 1/2"x 13","Northumberland & South Wales".

\$150 - \$250

380 Late Georgian mahogany armchair.

\$150 - \$250

381 Bakiari carpet.

\$250 - \$500

382 Brass and glass hanging light fixture.

\$75 - \$125

383 Unframed oil on board indistinctly signed, 6 3/4 x 7 3/4 in., "Thatched Cottage".

\$50 - \$100

**384** Victorian rosewood casket shaped tea caddy, 12 3/4".

\$150 - \$250

**385** Unframed oil on canvas signed with monogram, 6 x 9 in., "Thatched Cottage".

\$50 - \$100



Lot # 386

386 Meissen pierced floral and putti decorated comport, height 16".

\$250 - \$500

387 Late Georgian mahogany linen press.

\$800 - \$1,200



Lot # 388

388 George III mahogany chest of drawers.

\$750 - \$1,250

**389** William IV mahogany tilt top pedestal table. \$800 - \$1,200 33 Empire mahogany upholstered armchair.

\$30 - \$50

34 Inlaid mahogany three drawer chest.

\$40 - \$60

35 Oil painting on board, "Winter Landscape".

\$75 - \$125

**36** Oil painting signed T. Srzebnicki, "Country Wedding".

\$100 - \$300

37 Oil painting on board signed Ken Phillips, 11 1/2in. x 15 1/2in., "Pioneer House, Brampton"

\$50 - \$100

38 Oil painting on board signed Ken Phillips, 15 3/4in. x 11in. "Grand River Gorge at Elora".

\$50 - \$100

39 Oil painting on board by Ken Phillips, 9 1/2" x 13 1/2"(double sided), "Ontario Landscape"

\$50 - \$100

40 Pastel signed M. Gill, 13 1/2"x 21 1/2", "Coast Landscape with Figures".

\$75 -