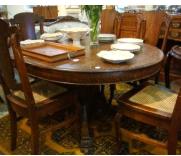

century brass fire fender.

\$25 - \$50

353 Peat bucket.

\$100 - \$150 **90** Walnut side chair.

354 Copper kettle.

\$50 - \$75

**78** 19th century walnut framed bedstead.

\$75 - \$125

**79** 19th century pine dough box.

\$150 - \$250

**80** Unsigned watercolour, 23 1/2in. x 17in., "Wooden Landscape".

\$50 - \$75

**81** Framed Gerold porzellan Bavallan Bavarian porcelain plaque.

\$200 - \$300

**82** Upholstered carved side chair.

\$30 - \$50

**83** Victorian tole-ware oval shaped tray with a folding wooden stand, length 23 1/2 inches.

\$50 - \$75

84 Fan back armchair.

\$50 - \$75

85 Carved mahogany tea trolley with claw and ball feet.

\$75 - \$125

86 Victorian china part dessert service.

\$50 - \$75

**87** Inlaid oak two handled tray with bras handles.

\$30 - \$50



Lot # 88

**88** Oak pedestal table with five oak dining chairs.

\$200 - \$400

89 Pakistani boukara carpet, approx. 6'x 10'.

\$75 - \$125

ut side chair.

\$30 - \$50

**91** Promptuario de Theologia Moral Tomo II by Francisco Larraga. Porto, 1797.

\$25 - \$50

**92** Late 19th./Early 20th. century five bottle cruet on a plated revolving stand.

\$75 - \$125

93 Large silver plated fowl cover, length 18 in.

\$50 - \$100

**94** Three books-The Life of Flavius Josephus, 1848, Odes of Amacrea & Roman Comique.

\$15 - \$30

**95** Three plated wine coasters.

\$30 - \$50



Lot # 96

96 Late 19th century oak sideboard.

\$300 - \$500

**97** Two Oriental metal gongs, diameters 14 inches and 15 inches.

\$75 - \$100

98 Unframed watercolour on paper signed W.S. Morrish, d. 1870 "Moorlan